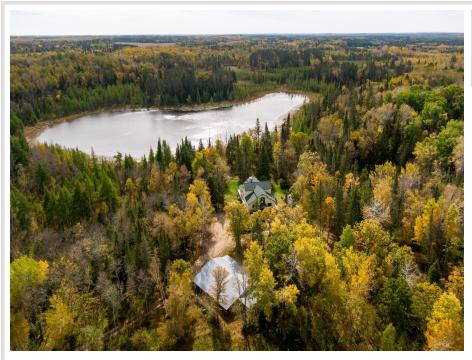

#### **Description:**

Behold a beautiful backyard framed by tamarack pines and serene lakes which one of them is a private lake on the State land to the South of the house. Great views and fishing! The afternoon sun casts a radiant glow, enhancing the hardwood sheen that defines the impressive interior of this home. Distinguished by its unique design and seamless flow, this residence stands out architecturally. Special features such as the reading room loft elevate its charm and functionality. Adding to its allure, the property extends to two small lakes with fishing available. Attached parking provides direct access to the basement, which boasts a second fireplace, a bathroom, and ample utility and storage space. A spacious detached garage plus lean-to offers abundant room for additional vehicles, boats, and RVs—perfectly complementing this expansive property. Adjacent parcels available directly on Little Mantrap Lake and the convenient access to that chain, presenting a rare opportunity to further enhance this waterfront haven.

## **Driving Directions:**

From U.S. Highway 71, go west on County 46 or 2 miles, turn north onto Brietbach Road & go one mile. Take righthand fork in driveway to the house.

Listed By: Your Home Sold Guaranteed Realty Exclusive