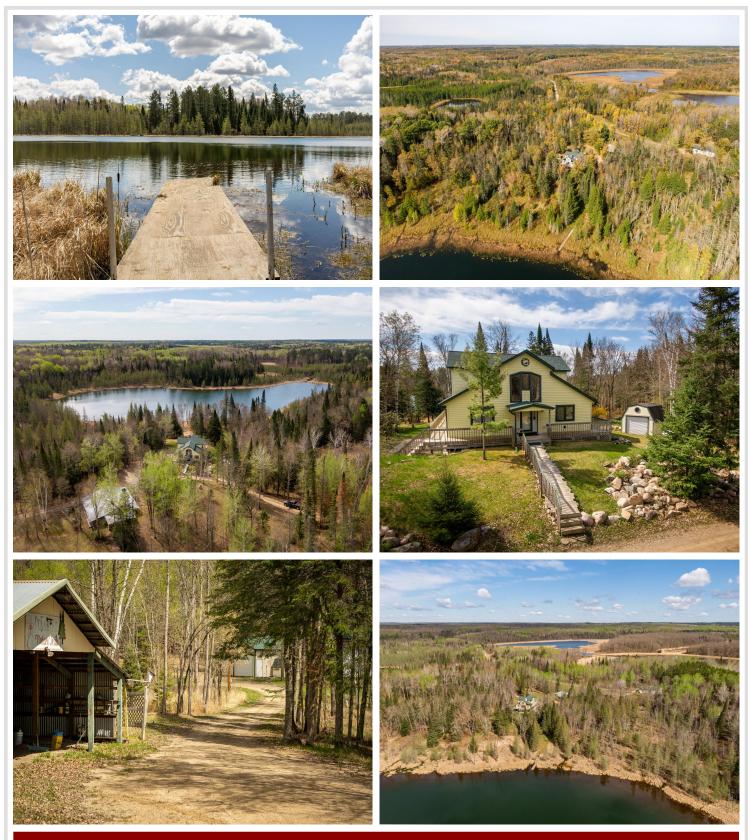

#### **Description:**

Behold a beautiful backyard framed by tamarack pines and serene lakes which one of them is a private lake on the State land to the South of the house. Great views and fishing! The afternoon sun casts a radiant glow, enhancing the hardwood sheen that defines the impressive interior of this home. Distinguished by its unique design and seamless flow, this residence stands out architecturally. Special features such as the reading room loft elevate its charm and functionality. Adding to its allure, the property extends to two small lakes with fishing available. Attached parking provides direct access to the basement, which boasts a second fireplace, a bathroom, and ample utility and storage space. A spacious detached garage plus lean-to offers abundant room for additional vehicles, boats, and RVs—perfectly complementing this expansive property. Adjacent parcels available directly on Little Mantrap Lake and the convenient access to that chain, presenting a rare opportunity to further enhance this waterfront haven.

## Additional Details:

| Year Built             | 1992            |
|------------------------|-----------------|
| Lot Acres              | 7.75            |
| Lot Dimensions         | 480x850x350xIRR |
| Garage Stalls          | 3               |
| School District        | 309             |
| Taxes                  | \$2,186         |
| Taxes with Assessments | \$2,186         |
| Tax Year               | 2024            |

#### Additional Features:

Basement: Walkout Fuel: Propane Garage: 3 Heat: Forced Air, Radiant Floor Sewer: Private Sewer, Septic System Compliant - Yes, Tank with Drainage Field Water: Submersible - 4 Inch, Drilled, Private, Well Air Conditioning: Central Air