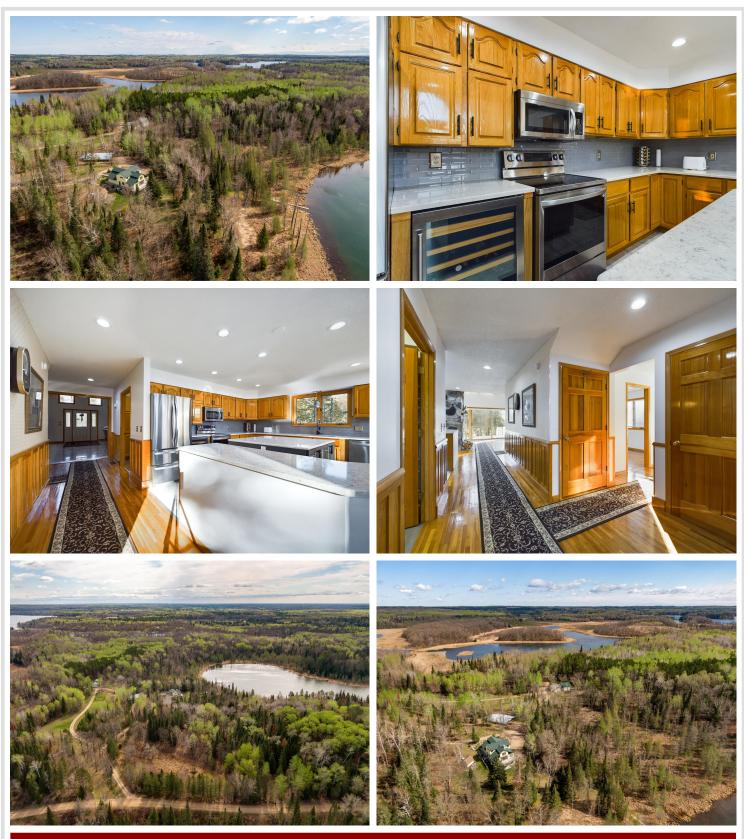

#### **Description:**

Behold a beautiful backyard framed by tamarack pines and serene lakes which one of them is a private lake on the State land to the South of the house. Great views and fishing! The afternoon sun casts a radiant glow, enhancing the hardwood sheen that defines the impressive interior of this home. Distinguished by its unique design and seamless flow, this residence stands out architecturally. Special features such as the reading room loft elevate its charm and functionality. Adding to its allure, the property extends to two small lakes with fishing available. Attached parking provides direct access to the basement, which boasts a second fireplace, a bathroom, and ample utility and storage space. A spacious detached garage plus lean-to offers abundant room for additional vehicles, boats, and RVs—perfectly complementing this expansive property. Adjacent parcels available directly on Little Mantrap Lake and the convenient access to that chain, presenting a rare opportunity to further enhance this waterfront haven.

## Additional Details:

| Year Built             | 1992            |
|------------------------|-----------------|
| Lot Acres              | 7.75            |
| Lot Dimensions         | 480x850x350xIRR |
| Garage Stalls          | 3               |
| School District        | 309             |
| Taxes                  | \$2,186         |
| Taxes with Assessments | \$2,186         |
| Tax Year               | 2024            |

#### Additional Features:

Basement: Walkout Fuel: Propane Garage: 3 Heat: Forced Air, Radiant Floor Sewer: Private Sewer, Septic System Compliant - Yes, Tank with Drainage Field Water: Submersible - 4 Inch, Drilled, Private, Well Air Conditioning: Central Air