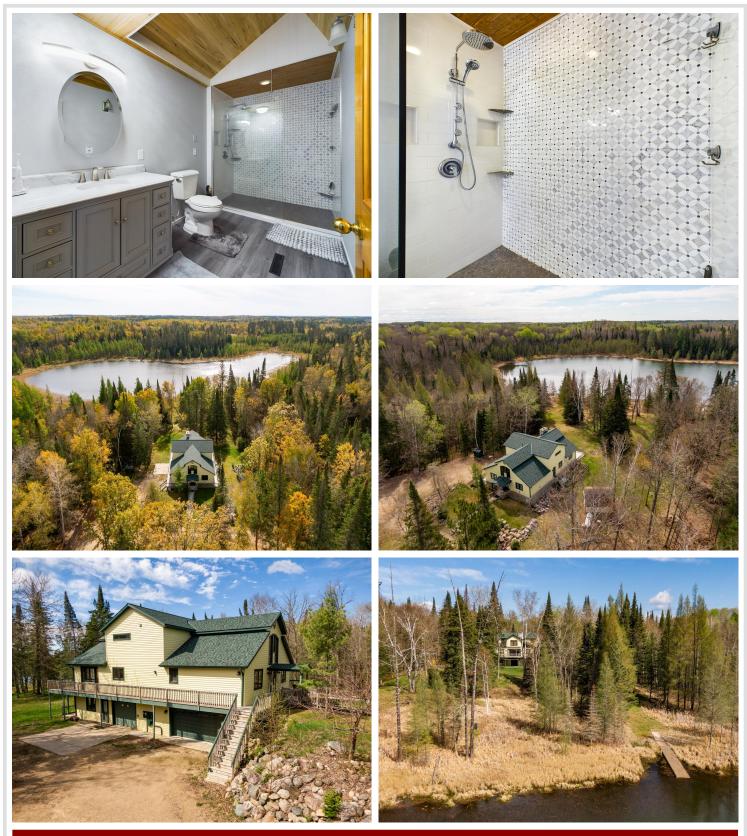

#### **Description:**

Behold a beautiful backyard framed by tamarack pines and serene lakes which one of them is a private lake on the State land to the South of the house. Great views and fishing! The afternoon sun casts a radiant glow, enhancing the hardwood sheen that defines the impressive interior of this home. Distinguished by its unique design and seamless flow, this residence stands out architecturally. Special features such as the reading room loft elevate its charm and functionality. Adding to its allure, the property extends to two small lakes with fishing available. Attached parking provides direct access to the basement, which boasts a second fireplace, a bathroom, and ample utility and storage space. A spacious detached garage plus lean-to offers abundant room for additional vehicles, boats, and RVs—perfectly complementing this expansive property. Adjacent parcels available directly on Little Mantrap Lake and the convenient access to that chain, presenting a rare opportunity to further enhance this waterfront haven.