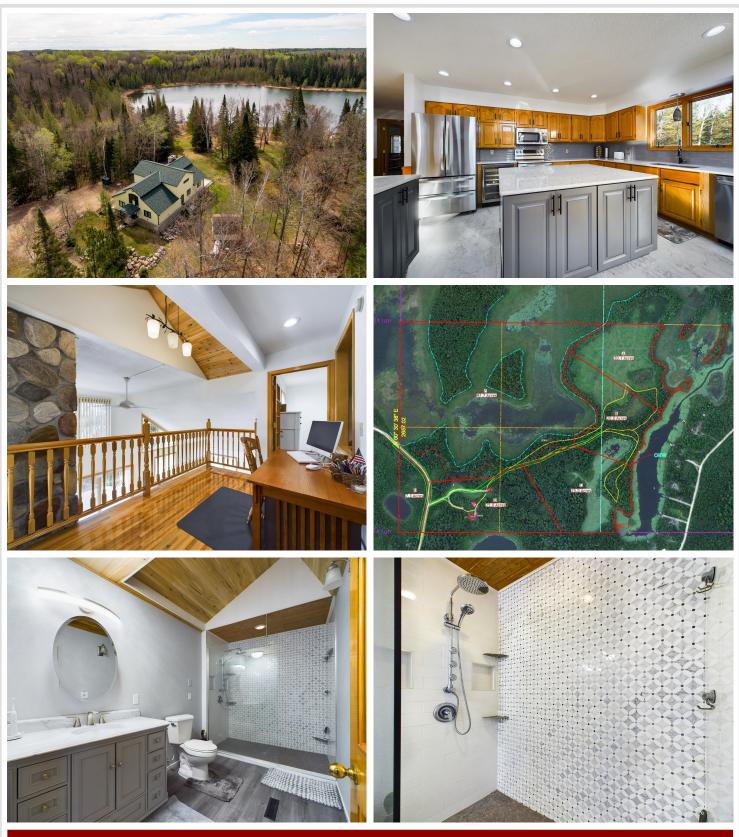

#### **Description:**

Behold a beautiful backyard framed by tamarack pines and serene lakes which one of them is a private lake on the State land to the South of the house. Great views and fishing! The afternoon sun casts a radiant glow, enhancing the hardwood sheen that defines the impressive interior of this home. Distinguished by its unique design and seamless flow, this residence stands out architecturally. Special features such as the reading room loft elevate its charm and functionality. Adding to its allure, the property extends to two small lakes with fishing available. Attached parking provides direct access to the basement, which boasts a second fireplace, a bathroom, and ample utility and storage space. A spacious detached garage plus lean-to offers abundant room for additional vehicles, boats, and RVs—perfectly complementing this expansive property. Adjacent parcels available directly on Little Mantrap Lake and the convenient access to that chain, presenting a rare opportunity to further enhance this waterfront haven.

## Additional Details:

| Year Built             | 1992            |
|------------------------|-----------------|
| Lot Acres              | 7.75            |
| Lot Dimensions         | 480x850x350xIRR |
| Garage Stalls          | 3               |
| School District        | 309             |
| Taxes                  | \$2,186         |
| Taxes with Assessments | \$2,186         |
| Tax Year               | 2024            |