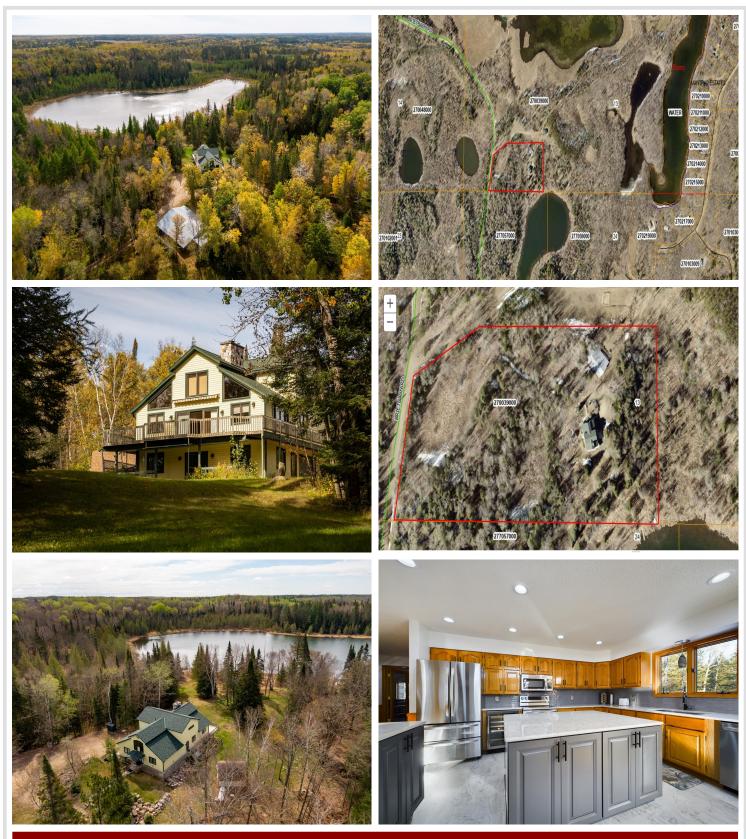

#### **Description:**

Behold a beautiful backyard framed by tamarack pines and serene lakes which one of them is a private lake on the State land to the South of the house. Great views and fishing! The afternoon sun casts a radiant glow, enhancing the hardwood sheen that defines the impressive interior of this home. Distinguished by its unique design and seamless flow, this residence stands out architecturally. Special features such as the reading room loft elevate its charm and functionality. Adding to its allure, the property extends to two small lakes with fishing available. Attached parking provides direct access to the basement, which boasts a second fireplace, a bathroom, and ample utility and storage space. A spacious detached garage plus lean-to offers abundant room for additional vehicles, boats, and RVs—perfectly complementing this expansive property. Adjacent parcels available directly on Little Mantrap Lake and the convenient access to that chain, presenting a rare opportunity to further enhance this waterfront haven.

## Additional Details:

| Year Built             | 1992            |
|------------------------|-----------------|
| Lot Acres              | 7.75            |
| Lot Dimensions         | 480x850x350xIRR |
| Garage Stalls          | 3               |
| School District        | 309             |
| Taxes                  | \$2,186         |
| Taxes with Assessments | \$2,186         |
| Tax Year               | 2024            |

#### Additional Features:

Basement: Walkout Fuel: Propane Garage: 3 Heat: Forced Air, Radiant Floor Sewer: Private Sewer, Septic System Compliant - Yes, Tank with Drainage Field Water: Submersible - 4 Inch, Drilled, Private, Well Air Conditioning: Central Air