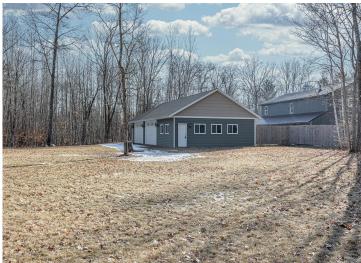

## **Description:**

Nestled in a serene country setting, this 2-acre property offers an ideal canvas for your dream home. Take advantage of the 1800 square foot garage that has been immaculately maintained. With large doors, there's plenty of space to store a boat for easy access to the surrounding lakes. Plus, with plenty of room for a workshop or any other personal project, the potential for customization is limitless. Enjoy the tranquil views of Cardarelle environmental lake as you plan and build your ideal living space. The existing septic system is ready for your three-bedroom home. Enjoy the beauty of northern Minnesota and all it has to offer.