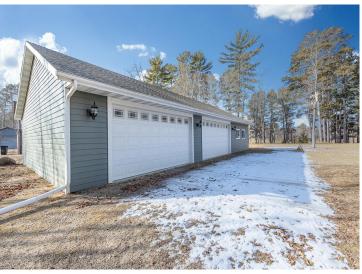

## **Description:**

Nestled in a serene country setting, this 2-acre property offers an ideal canvas for your dream home. Take advantage of the 1800 square foot garage that has been immaculately maintained. With large doors, there's plenty of space to store a boat for easy access to the surrounding lakes. Plus, with plenty of room for a workshop or any other personal project, the potential for customization is limitless. Enjoy the tranquil views of Cardarelle environmental lake as you plan and build your ideal living space. The existing septic system is ready for your three-bedroom home. Enjoy the beauty of northern Minnesota and all it has to offer.