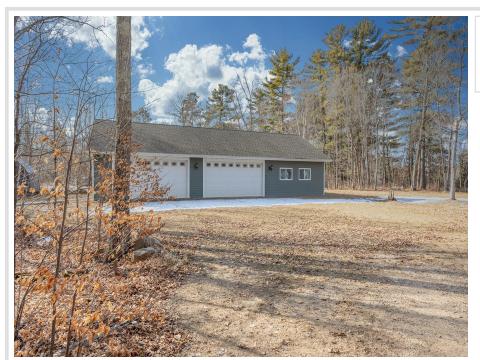

## **Description:**

Nestled in a serene country setting, this 2-acre property offers an ideal canvas for your dream home. Take advantage of the 1800 square foot garage that has been immaculately maintained. With large doors, there's plenty of space to store a boat for easy access to the surrounding lakes. Plus, with plenty of room for a workshop or any other personal project, the potential for customization is limitless. Enjoy the tranquil views of Cardarelle environmental lake as you plan and build your ideal living space. The existing septic system is ready for your three-bedroom home. Enjoy the beauty of northern Minnesota and all it has to offer.