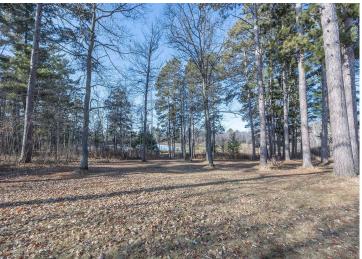

## **Description:**

Nestled in a serene country setting, this 2-acre property offers an ideal canvas for your dream home. Take advantage of the 1800 square foot garage that has been immaculately maintained. With large doors, there's plenty of space to store a boat for easy access to the surrounding lakes. Plus, with plenty of room for a workshop or any other personal project, the potential for customization is limitless. Enjoy the tranquil views of Cardarelle environmental lake as you plan and build your ideal living space. The existing septic system is ready for your three-bedroom home. Enjoy the beauty of northern Minnesota and all it has to offer.

## **Additional Details:**

2.03 Lot Acres

222x465x180x418 Lot Dimensions

School District 113 Taxes \$438 Taxes with Assessments \$438 Tax Year 2024