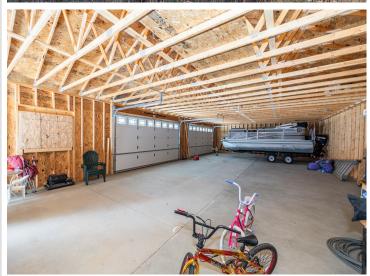

## **Description:**

Nestled in a serene country setting, this 2-acre property offers an ideal canvas for your dream home. Take advantage of the 1800 square foot garage that has been immaculately maintained. With large doors, there's plenty of space to store a boat for easy access to the surrounding lakes. Plus, with plenty of room for a workshop or any other personal project, the potential for customization is limitless. Enjoy the tranquil views of Cardarelle environmental lake as you plan and build your ideal living space. The existing septic system is ready for your three-bedroom home. Enjoy the beauty of northern Minnesota and all it has to offer.