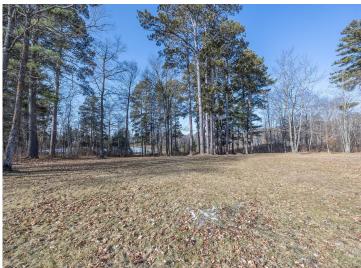

## **Description:**

Nestled in a serene country setting, this 2-acre property offers an ideal canvas for your dream home. Take advantage of the 1800 square foot garage that has been immaculately maintained. With large doors, there's plenty of space to store a boat for easy access to the surrounding lakes. Plus, with plenty of room for a workshop or any other personal project, the potential for customization is limitless. Enjoy the tranquil views of Cardarelle environmental lake as you plan and build your ideal living space. The existing septic system is ready for your three-bedroom home. Enjoy the beauty of northern Minnesota and all it has to offer.

## **Additional Details:**

2.03 Lot Acres

222x465x180x418 Lot Dimensions

School District 113 Taxes \$438 Taxes with Assessments \$438 Tax Year 2024