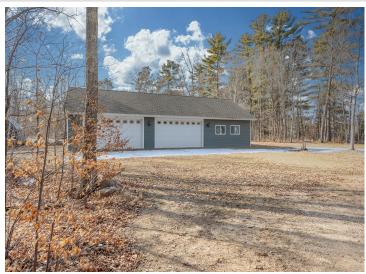

## **Description:**

Nestled in a serene country setting, this 2-acre property offers an ideal canvas for your dream home. Take advantage of the 1800 square foot garage that has been immaculately maintained. With large doors, there's plenty of space to store a boat for easy access to the surrounding lakes. Plus, with plenty of room for a workshop or any other personal project, the potential for customization is limitless. Enjoy the tranquil views of Cardarelle environmental lake as you plan and build your ideal living space. The existing septic system is ready for your three-bedroom home. Enjoy the beauty of northern Minnesota and all it has to offer.