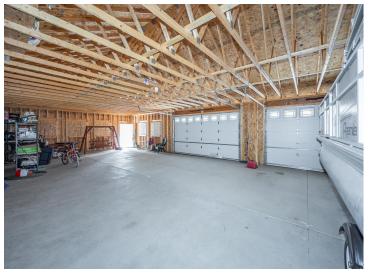

## **Description:**

Nestled in a serene country setting, this 2-acre property offers an ideal canvas for your dream home. Take advantage of the 1800 square foot garage that has been immaculately maintained. With large doors, there's plenty of space to store a boat for easy access to the surrounding lakes. Plus, with plenty of room for a workshop or any other personal project, the potential for customization is limitless. Enjoy the tranquil views of Cardarelle environmental lake as you plan and build your ideal living space. The existing septic system is ready for your three-bedroom home. Enjoy the beauty of northern Minnesota and all it has to offer.