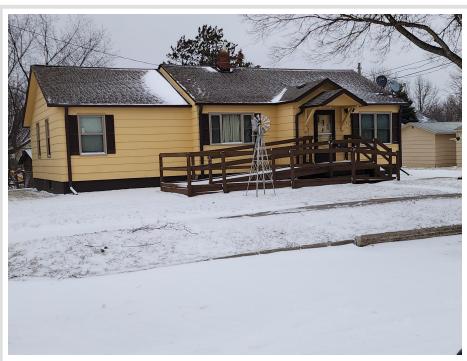

MLS 6481171 Residential

\$144,900

1,164 sq ft 3 bedrooms 2 baths

310 Howard Avenue Wadena MN 56482

Status: Pending

## **Description:**

FRESH BLANKET OF SNOW FOR A FRESH LISTING MAIN FLOOR LAUNDRY......WALK IN SHOWER.....what more do you need, Recently installed central air unit, cause you will need it soon! Been well cared for.