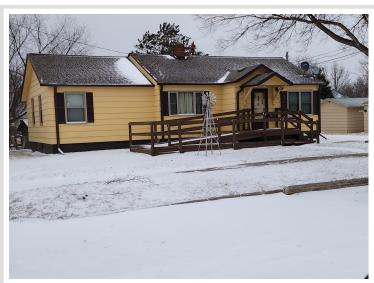

MLS 6481171 Residential

\$144,900

1,164 sq ft 3 bedrooms 2 baths

310 Howard Avenue Wadena MN 56482

Status: Pending

## **Description:**

FRESH BLANKET OF SNOW FOR A FRESH LISTING MAIN FLOOR LAUNDRY......WALK IN SHOWER.....what more do you need, Recently installed central air unit, cause you will need it soon! Been well cared for.