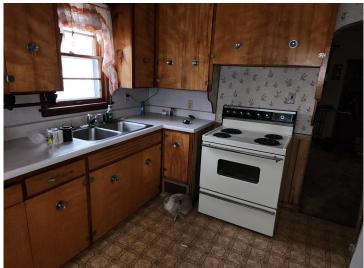

MLS 6481171 Residential

\$144,900

1,164 sq ft 3 bedrooms 2 baths

310 Howard Avenue Wadena MN 56482

Status: Pending

## **Description:**

FRESH BLANKET OF SNOW FOR A FRESH LISTING MAIN FLOOR LAUNDRY......WALK IN SHOWER.....what more do you need, Recently installed central air unit, cause you will need it soon! Been well cared for.