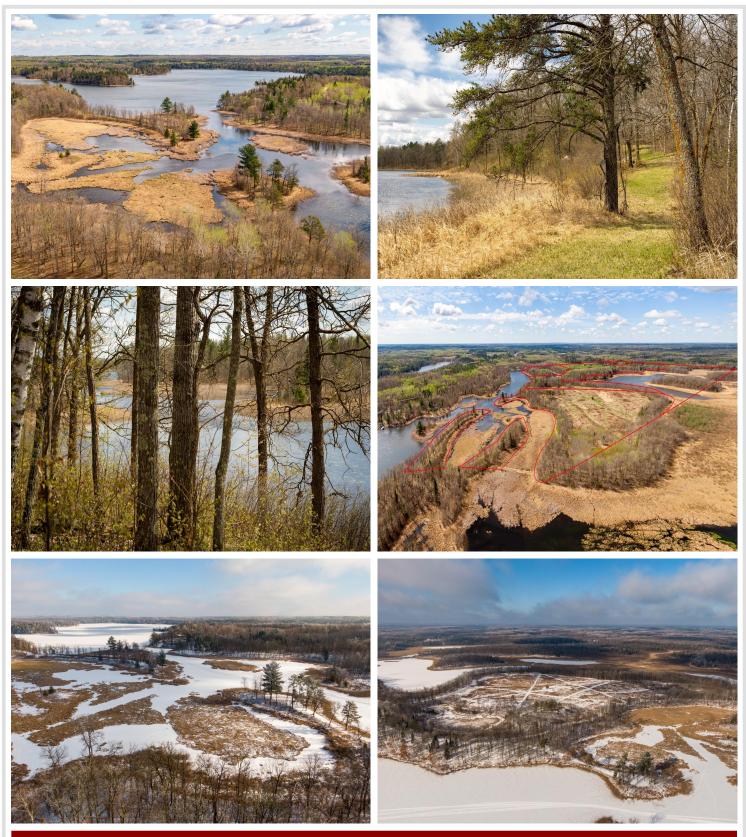

#### **Description:**

Experience Minnesota at the gateway to Little Mantrap Lake, where this waterfront acreage holds a plethora of woodsy surprises behind the shoreline.

With northern Minnesota forest and lakes as the canvas, this property weaves undulating hills, trails and shoreline into a painting. Lot A comprises a swath of grassy high ground carved by intersecting trails and improved wildlife habitat that meanders to the lake's edge. From here, a mesmerizing scene of craggy shoreline, peninsulas and islands leads out to greater Little Mantrap. Build your lakefront dream cabin or just revel in the untamed beauty where this lot is secluded yet accessible. The journey to your lakeside haven is as enchanting as the destination itself. What's more, two adjacent parcels are also available to create one massive spread, all along the channel.