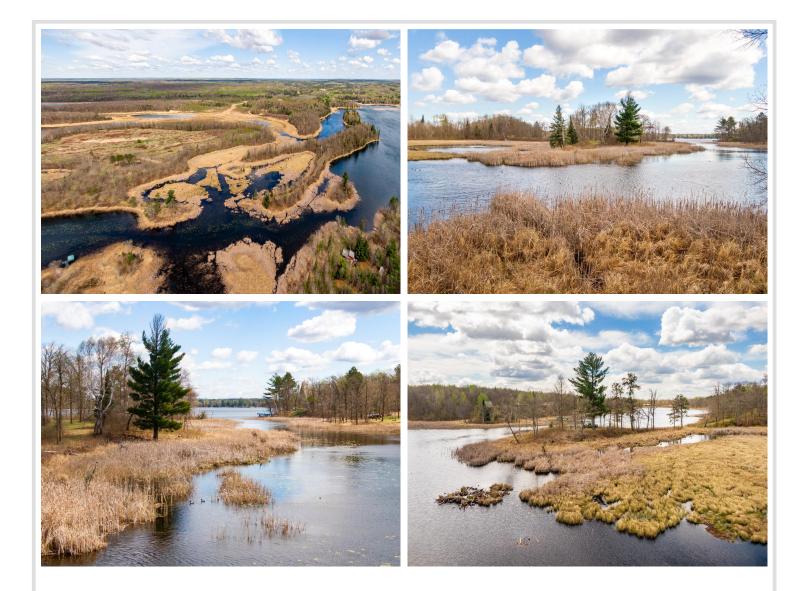

#### **Description:**

Experience Minnesota at the gateway to Little Mantrap Lake, where this waterfront acreage holds a plethora of woodsy surprises behind the shoreline.

With northern Minnesota forest and lakes as the canvas, this property weaves undulating hills, trails and shoreline into a painting. Lot A comprises a swath of grassy high ground carved by intersecting trails and improved wildlife habitat that meanders to the lake's edge. From here, a mesmerizing scene of craggy shoreline, peninsulas and islands leads out to greater Little Mantrap. Build your lakefront dream cabin or just revel in the untamed beauty where this lot is secluded yet accessible. The journey to your lakeside haven is as enchanting as the destination itself. What's more, two adjacent parcels are also available to create one massive spread, all along the channel.