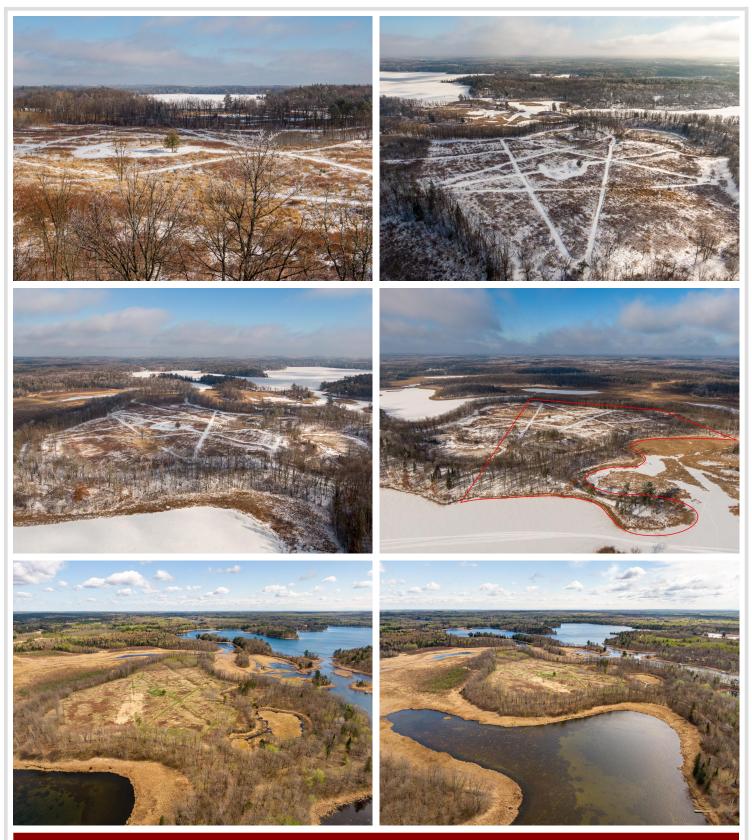

#### **Description:**

Experience Minnesota at the gateway to Little Mantrap Lake, where this waterfront acreage holds a plethora of woodsy surprises behind the shoreline.

With northern Minnesota forest and lakes as the canvas, this property weaves undulating hills, trails and shoreline into a painting. Lot A comprises a swath of grassy high ground carved by intersecting trails and improved wildlife habitat that meanders to the lake's edge. From here, a mesmerizing scene of craggy shoreline, peninsulas and islands leads out to greater Little Mantrap. Build your lakefront dream cabin or just revel in the untamed beauty where this lot is secluded yet accessible. The journey to your lakeside haven is as enchanting as the destination itself. What's more, two adjacent parcels are also available to create one massive spread, all along the channel.

## Additional Details:

| Lot Acres              | 20.1         |
|------------------------|--------------|
| Lot Dimensions         | TBD          |
| School District        | 309          |
| Taxes                  | (unreported) |
| Taxes with Assessments | (unreported) |
| Tax Year               | 2023         |

## **Driving Directions:**

From U.S. Hwy 71, go west on County 46 for 2 miles, turn north onto Brietbach Road & go one mile. Take right hand fork. Follow arrow sign.

Listed By: Your Home Sold Guaranteed Realty Exclusive