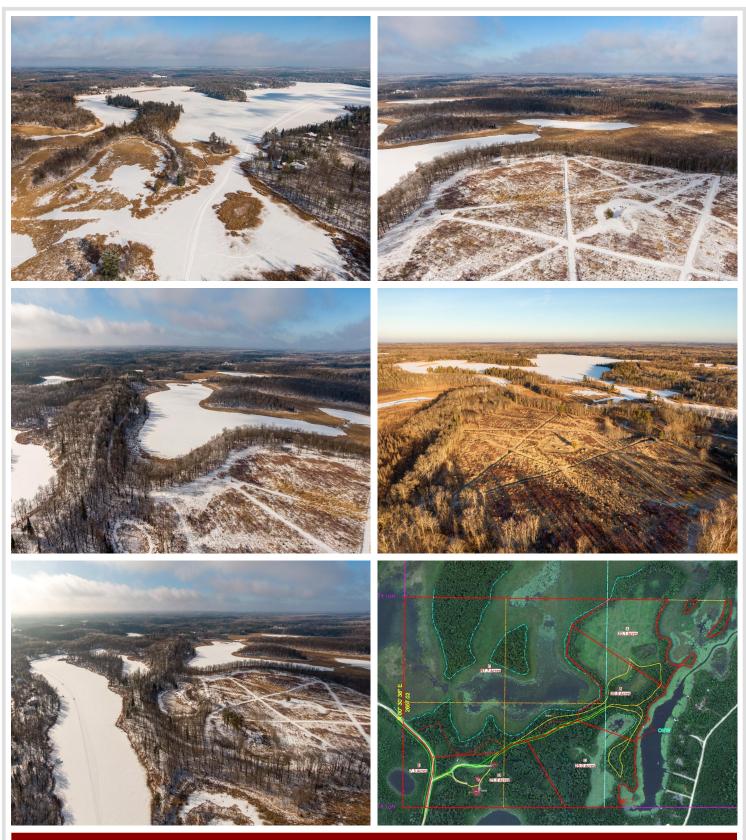

#### **Description:**

Experience Minnesota at the gateway to Little Mantrap Lake, where this waterfront acreage holds a plethora of woodsy surprises behind the shoreline.

With northern Minnesota forest and lakes as the canvas, this property weaves undulating hills, trails and shoreline into a painting. Lot A comprises a swath of grassy high ground carved by intersecting trails and improved wildlife habitat that meanders to the lake's edge. From here, a mesmerizing scene of craggy shoreline, peninsulas and islands leads out to greater Little Mantrap. Build your lakefront dream cabin or just revel in the untamed beauty where this lot is secluded yet accessible. The journey to your lakeside haven is as enchanting as the destination itself. What's more, two adjacent parcels are also available to create one massive spread, all along the channel.