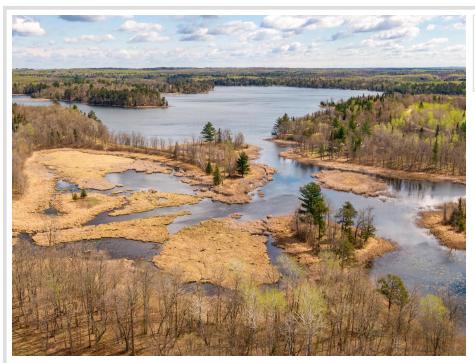

#### **Description:**

Experience Minnesota at the gateway to Little Mantrap Lake, where this waterfront acreage holds a plethora of woodsy surprises behind the shoreline.

With northern Minnesota forest and lakes as the canvas, this property weaves undulating hills, trails and shoreline into a painting. Lot A comprises a swath of grassy high ground carved by intersecting trails and improved wildlife habitat that meanders to the lake's edge. From here, a mesmerizing scene of craggy shoreline, peninsulas and islands leads out to greater Little Mantrap. Build your lakefront dream cabin or just revel in the untamed beauty where this lot is secluded yet accessible. The journey to your lakeside haven is as enchanting as the destination itself. What's more, two adjacent parcels are also available to create one massive spread, all along the channel.