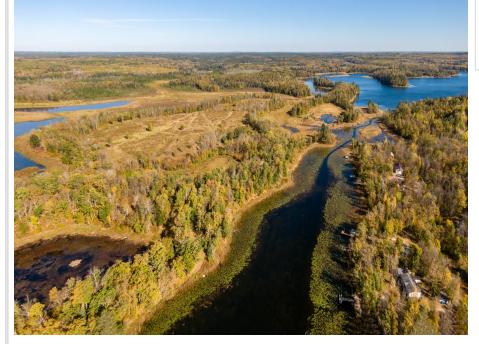

## **Description:**

Prime 20.2 acre Little Mantrap Lakeshore Lot – A Perfect Blend of Privacy and Accessibility
This beautiful 20+ acre lot offers the perfect balance of seclusion and convenience. Recently accessed by a newly installed road, the property is easily reachable while maintaining its peaceful, private atmosphere. Electricity is already available to the lot, making it a hassle-free option for building your dream lake home or cabin. One of the standout features of this property is its unique connection to thousands of acres of State of Minnesota land, providing an expansive natural landscape right at your doorstep. Whether you're looking to fish, hunt, hike, or simply enjoy the serene outdoors, this lot offers unlimited access to pristine nature. In addition to its peaceful setting, the property is just a short drive from local amenities, ensuring that you never feel too far from the essentials. Whether it's shopping, dining, or entertainment, everything you need is within easy reach. If you're looking for a place to escape the hustle and bustle, yet remain close enough to enjoy the conveniences of everyday life, this lot is an exceptional opportunity. Gorgeous, quiet, and full of potential – come see it for yourself!