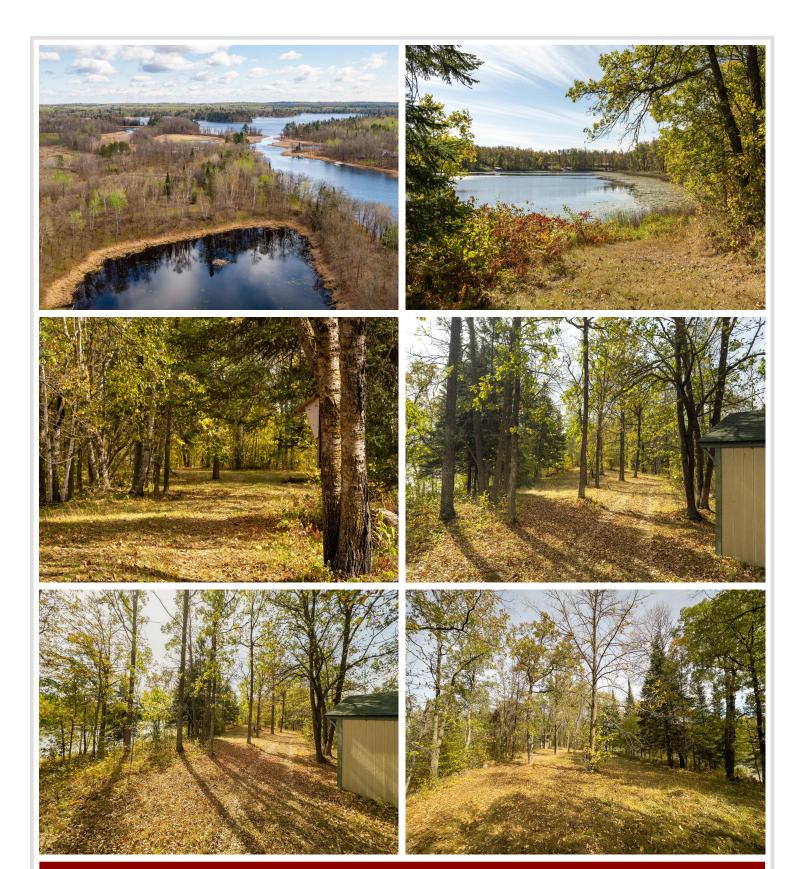

## **Description:**

Prime 20.2 acre Little Mantrap Lakeshore Lot – A Perfect Blend of Privacy and Accessibility
This beautiful 20+ acre lot offers the perfect balance of seclusion and convenience. Recently accessed by a newly installed road, the property is easily reachable while maintaining its peaceful, private atmosphere. Electricity is already available to the lot, making it a hassle-free option for building your dream lake home or cabin. One of the standout features of this property is its unique connection to thousands of acres of State of Minnesota land, providing an expansive natural landscape right at your doorstep. Whether you're looking to fish, hunt, hike, or simply enjoy the serene outdoors, this lot offers unlimited access to pristine nature. In addition to its peaceful setting, the property is just a short drive from local amenities, ensuring that you never feel too far from the essentials. Whether it's shopping, dining, or entertainment, everything you need is within easy reach. If you're looking for a place to escape the hustle and bustle, yet remain close enough to enjoy the conveniences of everyday life, this lot is an exceptional opportunity. Gorgeous, quiet, and full of potential – come see it for yourself!

## **Driving Directions:**

From U.S. Hwy 71, go west on County 46 for 2 miles, turn north onto Brietbach Road & go one mile. Take right hand fork. Follow arrow sign.

Listed By:

Your Home Sold Guaranteed Realty Exclusive