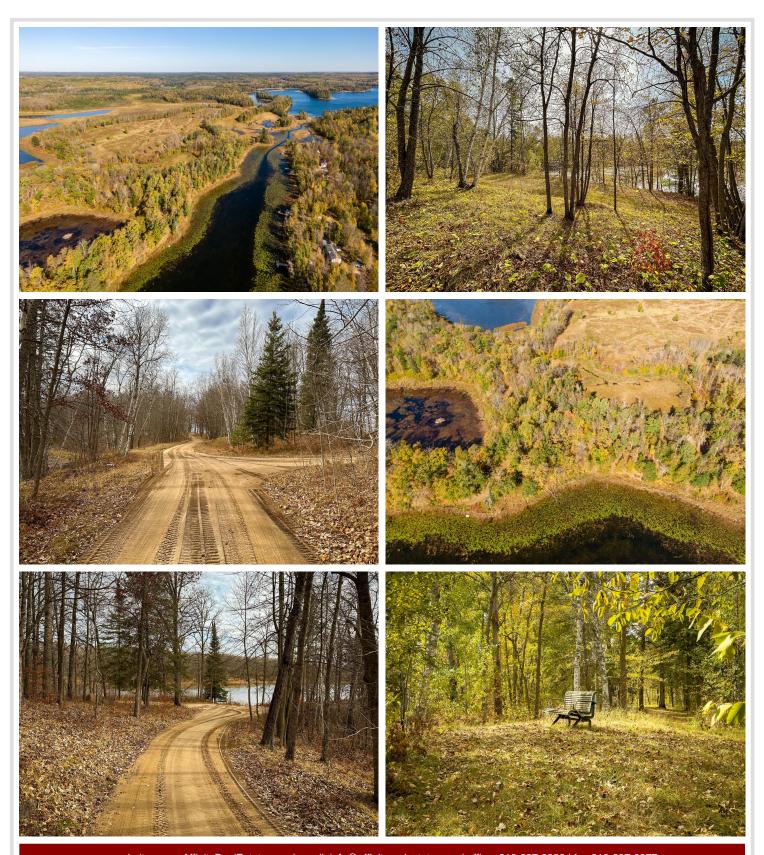

## **Description:**

Prime 20.2 acre Little Mantrap Lakeshore Lot – A Perfect Blend of Privacy and Accessibility
This beautiful 20+ acre lot offers the perfect balance of seclusion and convenience. Recently accessed by a newly installed road, the property is easily reachable while maintaining its peaceful, private atmosphere. Electricity is already available to the lot, making it a hassle-free option for building your dream lake home or cabin. One of the standout features of this property is its unique connection to thousands of acres of State of Minnesota land, providing an expansive natural landscape right at your doorstep. Whether you're looking to fish, hunt, hike, or simply enjoy the serene outdoors, this lot offers unlimited access to pristine nature. In addition to its peaceful setting, the property is just a short drive from local amenities, ensuring that you never feel too far from the essentials. Whether it's shopping, dining, or entertainment, everything you need is within easy reach. If you're looking for a place to escape the hustle and bustle, yet remain close enough to enjoy the conveniences of everyday life, this lot is an exceptional opportunity. Gorgeous, quiet, and full of potential – come see it for yourself!

## **Driving Directions:**

From U.S. Hwy 71, go west on County 46 for 2 miles, turn north onto Brietbach Road & go one mile. Take right hand fork. Follow arrow sign.

Listed By:

Your Home Sold Guaranteed Realty Exclusive