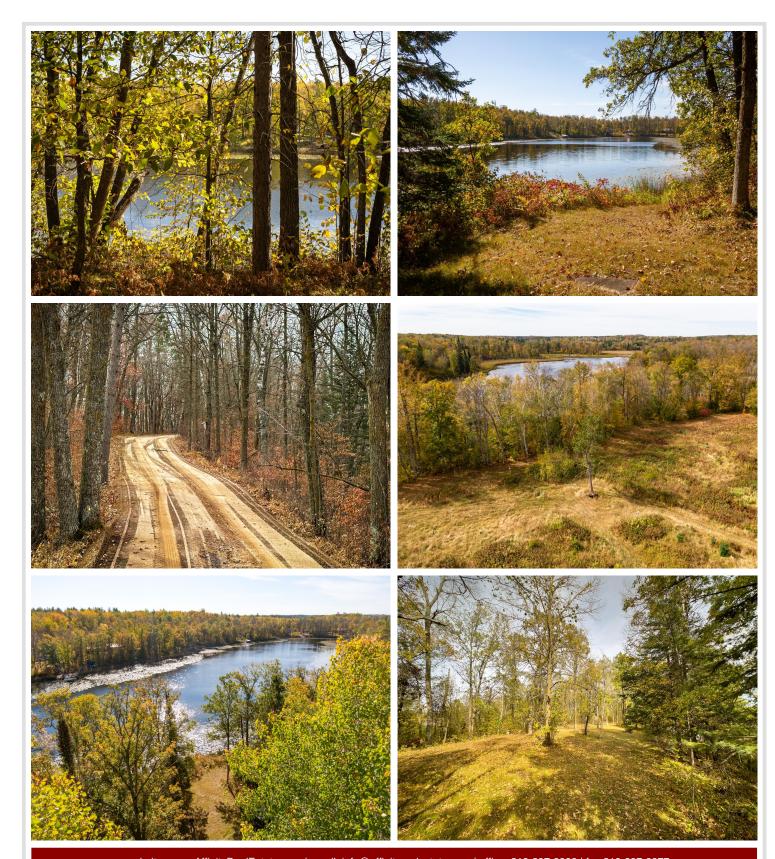

## **Description:**

Prime 20.2 acre Little Mantrap Lakeshore Lot – A Perfect Blend of Privacy and Accessibility
This beautiful 20+ acre lot offers the perfect balance of seclusion and convenience. Recently accessed by a newly installed road, the property is easily reachable while maintaining its peaceful, private atmosphere. Electricity is already available to the lot, making it a hassle-free option for building your dream lake home or cabin. One of the standout features of this property is its unique connection to thousands of acres of State of Minnesota land, providing an expansive natural landscape right at your doorstep. Whether you're looking to fish, hunt, hike, or simply enjoy the serene outdoors, this lot offers unlimited access to pristine nature. In addition to its peaceful setting, the property is just a short drive from local amenities, ensuring that you never feel too far from the essentials. Whether it's shopping, dining, or entertainment, everything you need is within easy reach. If you're looking for a place to escape the hustle and bustle, yet remain close enough to enjoy the conveniences of everyday life, this lot is an exceptional opportunity. Gorgeous, quiet, and full of potential – come see it for yourself!

## **Driving Directions:**

From U.S. Hwy 71, go west on County 46 for 2 miles, turn north onto Brietbach Road & go one mile. Take right hand fork. Follow arrow sign.

Listed By:

Your Home Sold Guaranteed Realty Exclusive