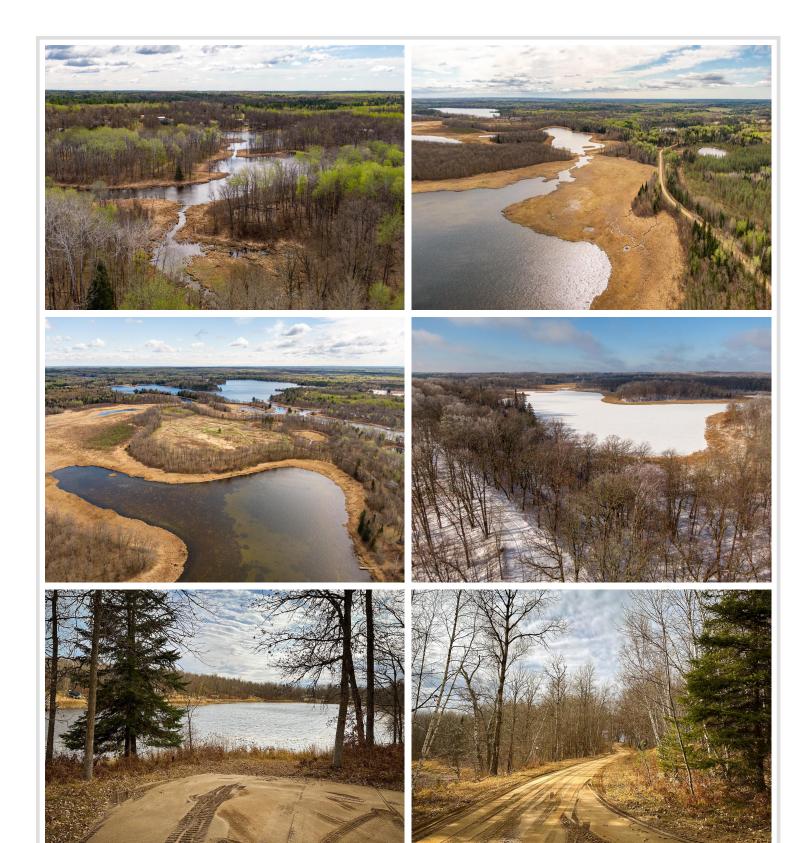

## **Description:**

Prime 20.2 acre Little Mantrap Lakeshore Lot – A Perfect Blend of Privacy and Accessibility
This beautiful 20+ acre lot offers the perfect balance of seclusion and convenience. Recently accessed by a newly installed road, the property is easily reachable while maintaining its peaceful, private atmosphere. Electricity is already available to the lot, making it a hassle-free option for building your dream lake home or cabin. One of the standout features of this property is its unique connection to thousands of acres of State of Minnesota land, providing an expansive natural landscape right at your doorstep. Whether you're looking to fish, hunt, hike, or simply enjoy the serene outdoors, this lot offers unlimited access to pristine nature. In addition to its peaceful setting, the property is just a short drive from local amenities, ensuring that you never feel too far from the essentials. Whether it's shopping, dining, or entertainment, everything you need is within easy reach. If you're looking for a place to escape the hustle and bustle, yet remain close enough to enjoy the conveniences of everyday life, this lot is an exceptional opportunity. Gorgeous, quiet, and full of potential – come see it for yourself!

## **Additional Details:**

Lot Acres 20.2

Lot Dimensions 213x1520x800x1970

School District 309

Taxes (unreported)
Taxes with Assessments (unreported)

Tax Year 2024

## **Driving Directions:**

From U.S. Hwy 71, go west on County 46 for 2 miles, turn north onto Brietbach Road & go one mile. Take right hand fork. Follow arrow sign.

Listed By:

Your Home Sold Guaranteed Realty Exclusive