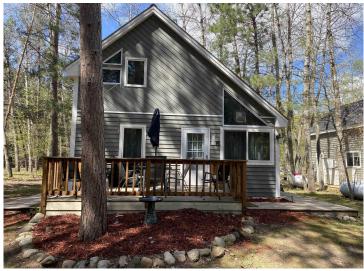

MLS 6481358 Lake Home

\$230,000

864 sq ft 3 bedrooms 1 baths

23589 Great Ridge Trail Park Rapids MN 56470

Waterfront: Potato

Status: Hold

## **Description:**

Sitting between the Norway pines is a cabin that brings calm and peace. Fire up the logs in the new fire pit, listen to the loons nearby the pristine Potato Lake, watch the white tail deer graze nearby and many birds in/out of the area. This cabin has been updated with new cabinets, counter top, sink, appliances (includes washer/dryer), water softener, bathroom vanity, freshly painted and all deck and boardwalk stained. Seller is converting a portion of the main floor living space into a third bedroom. This addition provides a convenient accessible main level bedroom and all on one level living. Also, you have access to an indoor pool year round, sauna, playground, and game room, and your own dock space gives you so many options for everyone to enjoy the "up north" feeling of Minnesota. Only a few miles from Itasca State Park and you can enjoy Park Rapids, MN events making your holiday and relaxation the best. It is a must see to appreciate all the amenities.