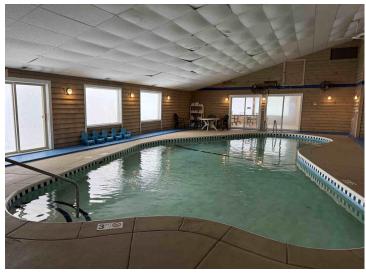

## **Description:**

Sitting between the Norway pines is a cabin that brings calm and peace. Fire up the logs in the new fire pit, listen to the loons nearby the pristine Potato Lake, watch the white tail deer graze nearby and many birds in/out of the area. This cabin has been updated with new cabinets, counter top, sink, appliances (includes washer/dryer), water softener, bathroom vanity, freshly painted and all deck and boardwalk stained. Seller is converting a portion of the main floor living space into a third bedroom. This addition provides a convenient accessible main level bedroom and all on one level living. Also, you have access to an indoor pool year round, sauna, playground, and game room, and your own dock space gives you so many options for everyone to enjoy the "up north" feeling of Minnesota. Only a few miles from Itasca State Park and you can enjoy Park Rapids, MN events making your holiday and relaxation the best. It is a must see to appreciate all the amenities.