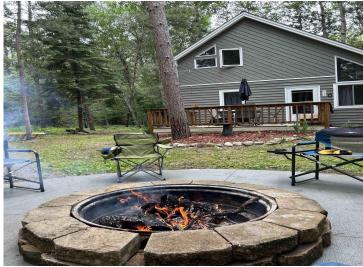

## **Description:**

Sitting between the Norway pines is a cabin that brings calm and peace. Fire up the logs in the new fire pit, listen to the loons nearby the pristine Potato Lake, watch the white tail deer graze nearby and many birds in/out of the area. This cabin has been updated with new cabinets, counter top, sink, appliances (includes washer/dryer), water softener, bathroom vanity, freshly painted and all deck and boardwalk stained. Seller is converting a portion of the main floor living space into a third bedroom. This addition provides a convenient accessible main level bedroom and all on one level living. Also, you have access to an indoor pool year round, sauna, playground, and game room, and your own dock space gives you so many options for everyone to enjoy the "up north" feeling of Minnesota. Only a few miles from Itasca State Park and you can enjoy Park Rapids, MN events making your holiday and relaxation the best. It is a must see to appreciate all the amenities.