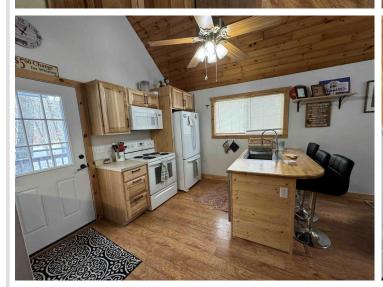

## **Description:**

Sitting between the Norway pines is a cabin that brings calm and peace. Fire up the logs in the new fire pit, listen to the loons nearby the pristine Potato Lake, watch the white tail deer graze nearby and many birds in/out of the area. This cabin has been updated with new cabinets, counter top, sink, appliances (includes washer/dryer), water softener, bathroom vanity, freshly painted and all deck and boardwalk stained. Seller is converting a portion of the main floor living space into a third bedroom. This addition provides a convenient accessible main level bedroom and all on one level living. Also, you have access to an indoor pool year round, sauna, playground, and game room, and your own dock space gives you so many options for everyone to enjoy the "up north" feeling of Minnesota. Only a few miles from Itasca State Park and you can enjoy Park Rapids, MN events making your holiday and relaxation the best. It is a must see to appreciate all the amenities.