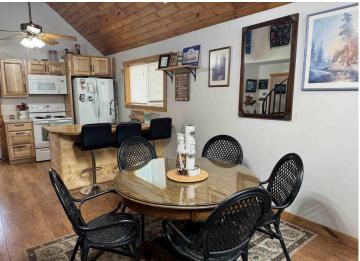

## **Description:**

Sitting between the Norway pines is a cabin that brings calm and peace. Fire up the logs in the new fire pit, listen to the loons nearby the pristine Potato Lake, watch the white tail deer graze nearby and many birds in/out of the area. This cabin has been updated with new cabinets, counter top, sink, appliances (includes washer/dryer), water softener, bathroom vanity, freshly painted and all deck and boardwalk stained. Seller is converting a portion of the main floor living space into a third bedroom. This addition provides a convenient accessible main level bedroom and all on one level living. Also, you have access to an indoor pool year round, sauna, playground, and game room, and your own dock space gives you so many options for everyone to enjoy the "up north" feeling of Minnesota. Only a few miles from Itasca State Park and you can enjoy Park Rapids, MN events making your holiday and relaxation the best. It is a must see to appreciate all the amenities.