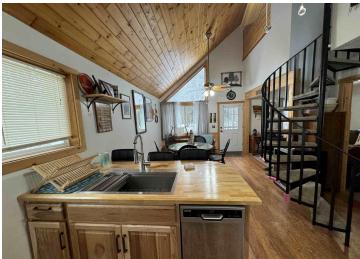

## **Description:**

Sitting between the Norway pines is a cabin that brings calm and peace. Fire up the logs in the new fire pit, listen to the loons nearby the pristine Potato Lake, watch the white tail deer graze nearby and many birds in/out of the area. This cabin has been updated with new cabinets, counter top, sink, appliances (includes washer/dryer), water softener, bathroom vanity, freshly painted and all deck and boardwalk stained. Seller is converting a portion of the main floor living space into a third bedroom. This addition provides a convenient accessible main level bedroom and all on one level living. Also, you have access to an indoor pool year round, sauna, playground, and game room, and your own dock space gives you so many options for everyone to enjoy the "up north" feeling of Minnesota. Only a few miles from Itasca State Park and you can enjoy Park Rapids, MN events making your holiday and relaxation the best. It is a must see to appreciate all the amenities.