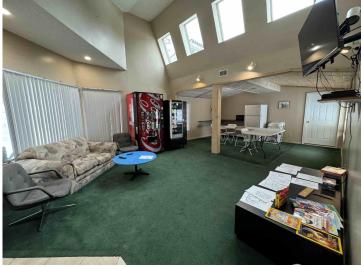

## **Description:**

Sitting between the Norway pines is a cabin that brings calm and peace. Fire up the logs in the new fire pit, listen to the loons nearby the pristine Potato Lake, watch the white tail deer graze nearby and many birds in/out of the area. This cabin has been updated with new cabinets, counter top, sink, appliances (includes washer/dryer), water softener, bathroom vanity, freshly painted and all deck and boardwalk stained. Seller is converting a portion of the main floor living space into a third bedroom. This addition provides a convenient accessible main level bedroom and all on one level living. Also, you have access to an indoor pool year round, sauna, playground, and game room, and your own dock space gives you so many options for everyone to enjoy the "up north" feeling of Minnesota. Only a few miles from Itasca State Park and you can enjoy Park Rapids, MN events making your holiday and relaxation the best. It is a must see to appreciate all the amenities.