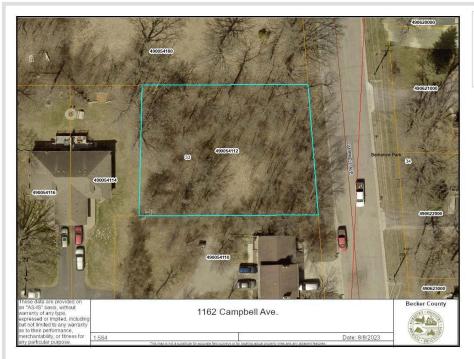

MLS 6481585 Land

\$45,000

0.32 Acres Raw Land

1162 Campbell Avenue Detroit Lakes MN 56501

Status: Canceled

## **Description:**

Welcome to the fantastic opportunity at 1162 Campbell Avenue – a vacant lot spanning 0.32 acres, just waiting for your dream home to become a reality!

## **Additional Details:**

Lot Acres 0.32

Lot Dimensions 105 x 140

School District 22 \$366 Taxes Taxes with Assessments \$366 Tax Year 2023