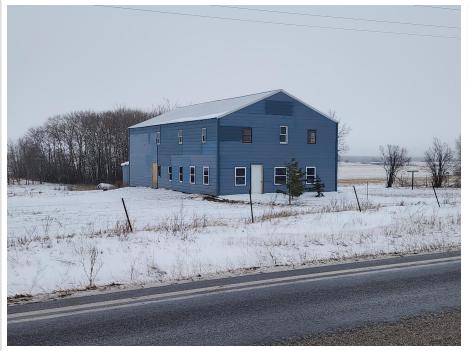

MLS 6481650 Residential

# \$189,900

3,584 sq ft 8 bedrooms 0 baths

46031 615th Avenue Sebeka MN 56477

Status: Active

## **Description:**

MAKE THIS YOUR SHOUST......Up to 8 bedrooms, no water or sewer plumbed into the biulding today. No electrical. Mostly sheetrock, Main floor sheetrocked and taped,.

### **Driving Directions:**

From the inteersection of US Hwy 71 and County Road 8 in Sebeka; West on Cnty Road 8 5.25 miles, SUBJECT on the right,.

Listed By: The Gores Company

Affinity Real Estate Inc. participates in the Regional Multiple Listing Service of Minnesota, Inc Broker Reciprocity (sm) program, allowing us to display other broker's listings on our website. All properties are subject to prior sale, change or withdrawal.