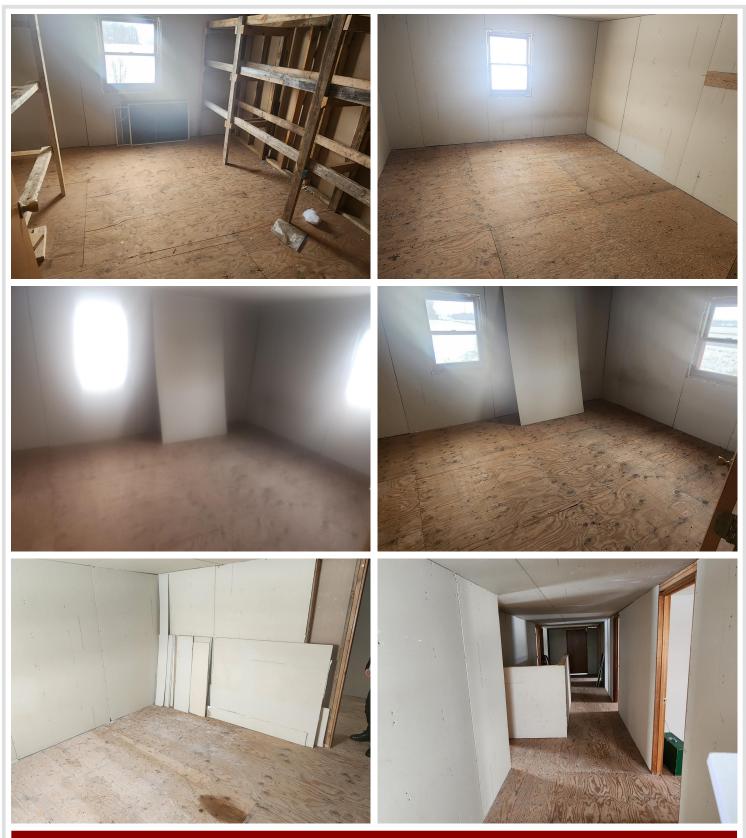

## **Description:**

MAKE THIS YOUR SHOUST......Up to 8 bedrooms, no water or sewer plumbed into the biulding today. No electrical. Mostly sheetrock, Main floor sheetrocked and taped,.