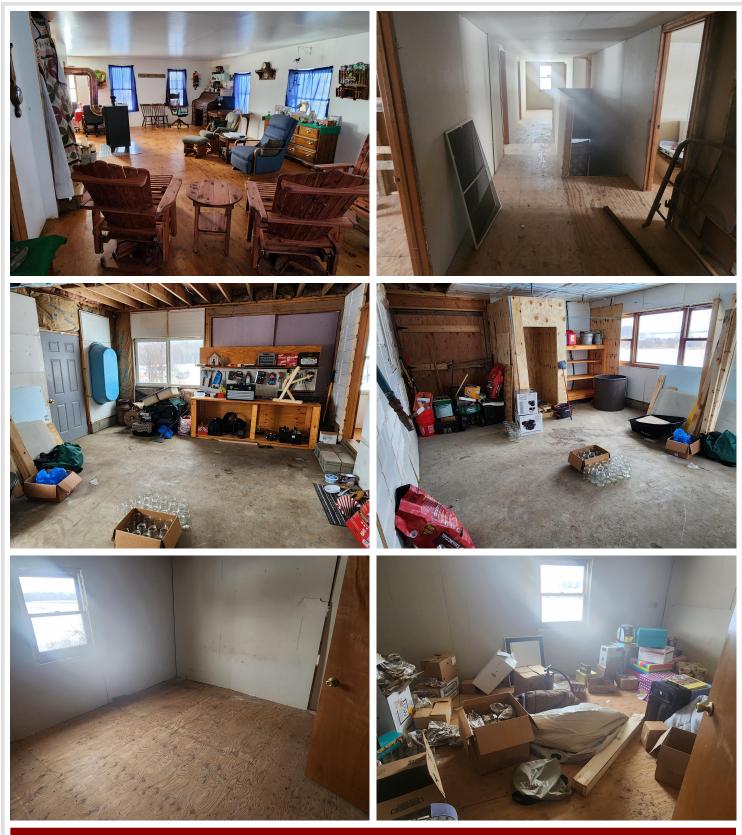

## **Description:**

MAKE THIS YOUR SHOUST......Up to 8 bedrooms, no water or sewer plumbed into the biulding today. No electrical. Mostly sheetrock, Main floor sheetrocked and taped,.