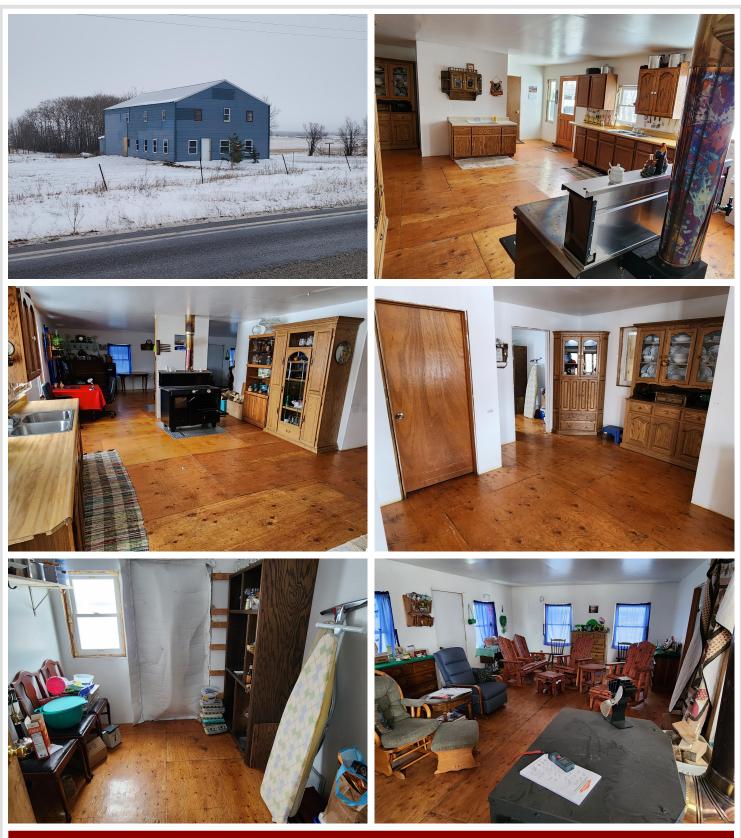

## **Description:**

MAKE THIS YOUR SHOUST......Up to 8 bedrooms, no water or sewer plumbed into the biulding today. No electrical. Mostly sheetrock, Main floor sheetrocked and taped,.