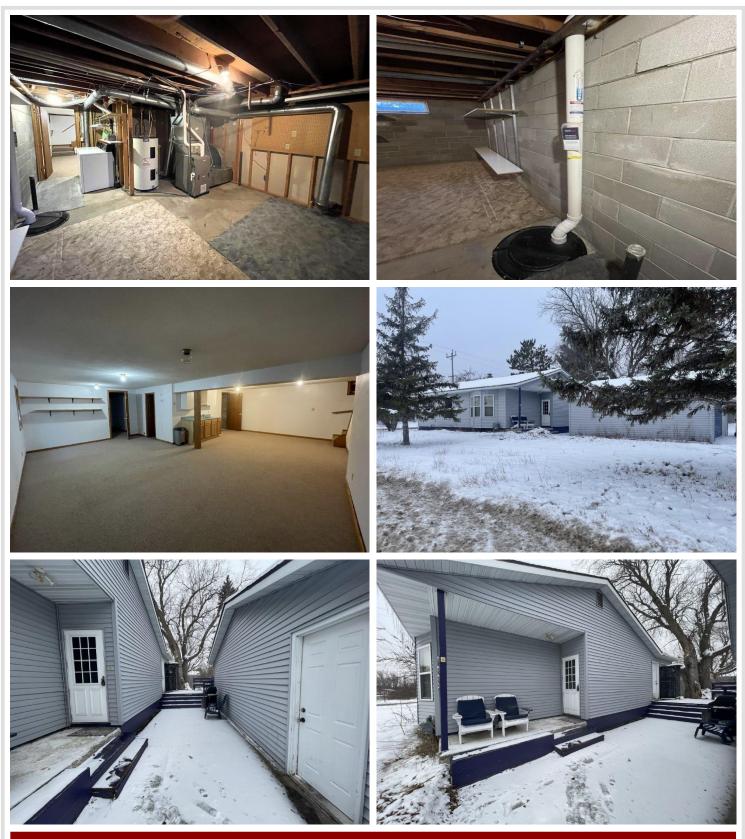

## **Description:**

This practical and efficient 4BR/3BA residence is a perfect blend of convenience & potential. Situated in a fantastic location close to restaurants, banks, shopping, medical facilities, and schools, this property offers a lifestyle of ease and accessibility. The primary suite provides a private 3/4 bath, and the possibility of a fifth bedroom in the basement adds flexibility to the floor plan. Enjoy the luxury of two living areas, providing ample room for relaxation and entertainment. The layout is ideal for rental or owner preference. The three-season porch extends your living space. Laundry facilities on both the main level and basement. The main floor features a well-equipped kitchen. The basement, set up for a second kitchen, opens up many possibilities. The large garage provides secure parking, ample storage space for tools, equipment, and more. Off-street parking ensures convenience for friends and family.

#### Additional Features:

Basement: Block, Egress Window(s), Finished, Full, Partially Finished, Storage Space Fuel: Natural Gas Garage: 2 Heat: Forced Air Sewer: City Sewer/Connected Water: City Water/Connected Air Conditioning: Central Air