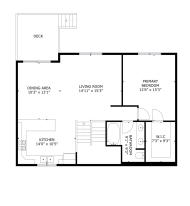

## **Description:**

This 3 bed, 2 bath twinhome in Park Rapids is move-in ready. The location puts it a short distance to parks, Park Rapids historic downtown, the hospital and many local attractions. The upper level of the home features a primary bedroom with a walk-closet, open living space, stainless steel appliances, fresh paint and a newly stained deck to your fenced in backyard. The lower level features 2 more bedrooms, laundry room and another living room. Finished off with an attached garage this is a fantastic home in a great location. Come check it out for yourself!