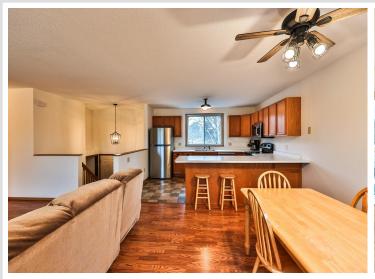

## **Description:**

This 3 bed, 2 bath twinhome in Park Rapids is move-in ready. The location puts it a short distance to parks, Park Rapids historic downtown, the hospital and many local attractions. The upper level of the home features a primary bedroom with a walk-closet, open living space, stainless steel appliances, fresh paint and a newly stained deck to your fenced in backyard. The lower level features 2 more bedrooms, laundry room and another living room. Finished off with an attached garage this is a fantastic home in a great location. Come check it out for yourself!