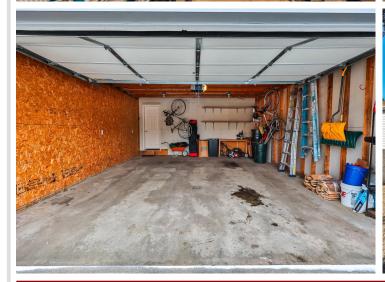

## **Description:**

This 3 bed, 2 bath twinhome in Park Rapids is move-in ready. The location puts it a short distance to parks, Park Rapids historic downtown, the hospital and many local attractions. The upper level of the home features a primary bedroom with a walk-closet, open living space, stainless steel appliances, fresh paint and a newly stained deck to your fenced in backyard. The lower level features 2 more bedrooms, laundry room and another living room. Finished off with an attached garage this is a fantastic home in a great location. Come check it out for yourself!

## **Additional Details:**

Year Built 2000 0.22 Lot Acres Lot Dimensions 50x150 Garage Stalls 2 School District 309 Taxes \$2,152 Taxes with Assessments \$2,352 Tax Year 2023