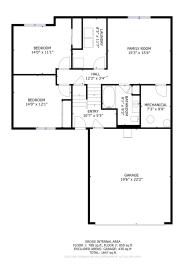

## **Description:**

This 3 bed, 2 bath twinhome in Park Rapids is move-in ready. The location puts it a short distance to parks, Park Rapids historic downtown, the hospital and many local attractions. The upper level of the home features a primary bedroom with a walk-closet, open living space, stainless steel appliances, fresh paint and a newly stained deck to your fenced in backyard. The lower level features 2 more bedrooms, laundry room and another living room. Finished off with an attached garage this is a fantastic home in a great location. Come check it out for yourself!