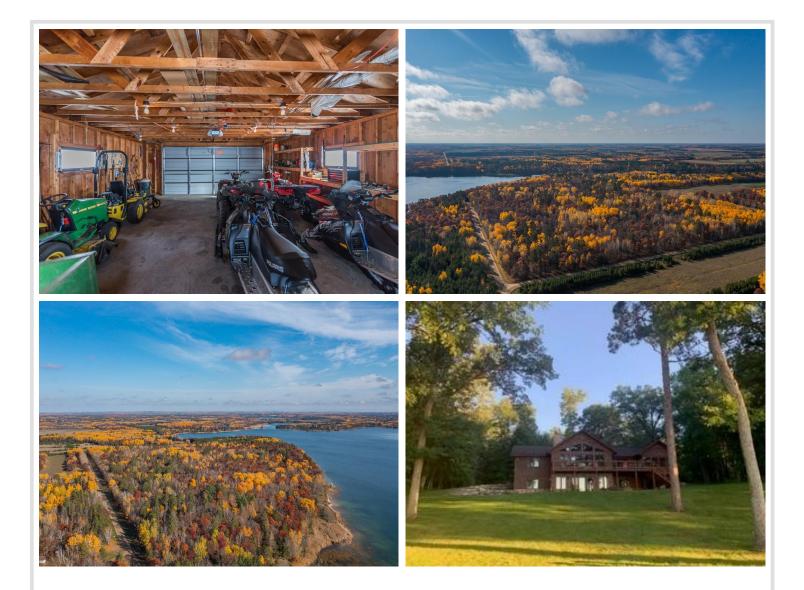

### **Description:**

Once-in-a-Lifetime Opportunity! The highly sought-after but seldom available, privacy, acreage, excessive lakeshore, and beautiful home all on one of Central Minnesota's finest lakes. This Legacy Style property seamlessly unites land, lake and structure to create a relaxing, mind-wandering experience that few

properties can provide. Set amongst the pines on 16 acres of wooded land and over 338 ft. of meandering, level, hard sand shoreline sits this beautifully built and meticulously maintained 4br./3ba. home. Features include custom kitchen, open lakeside LR with vaulted ceiling and floor-to-ceiling stone FP, stunning lake views, lakeside primary br. w/walk in closet and full bath, fully finished walkout lower level with 2 guest rooms, full laundry rm., game rm., and a large lakeside family rm. w/stone fireplace, 2-car detached garage. This is "Up North Lake Living" at its FINEST! Additional lakeshore and acreage available.