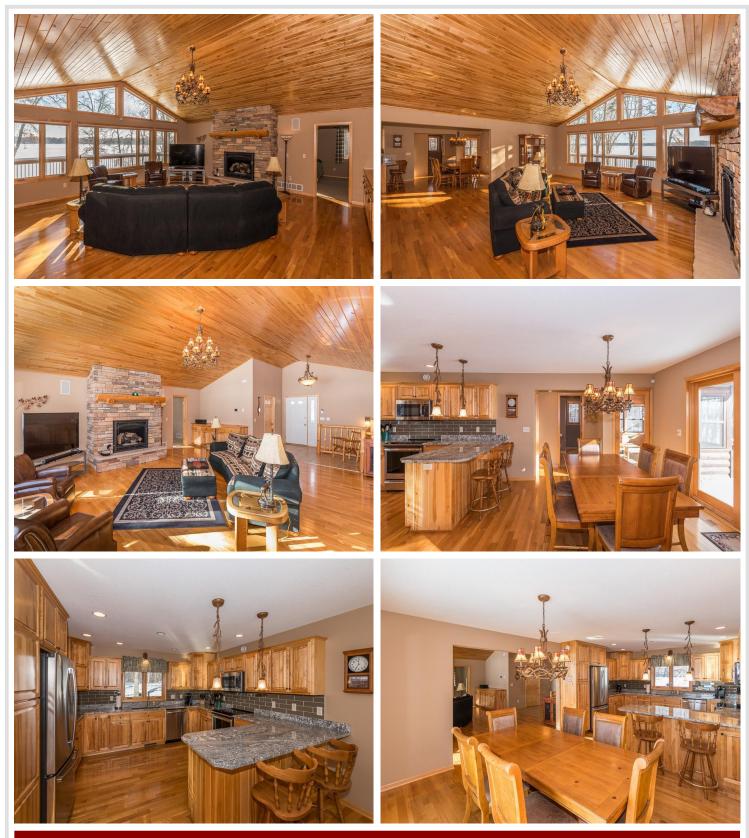

properties can provide. Set amongst the pines on 16 acres of wooded land and over 338 ft. of meandering, level, hard sand shoreline sits this beautifully built and meticulously maintained 4br./3ba. home. Features include custom kitchen, open lakeside LR with vaulted ceiling and floor-to-ceiling stone FP, stunning lake views, lakeside primary br. w/walk in closet and full bath, fully finished walkout lower level with 2 guest rooms, full laundry rm., game rm., and a large lakeside family rm. w/stone fireplace, 2-car detached garage. This is "Up North Lake Living" at its FINEST! Additional lakeshore and acreage available.