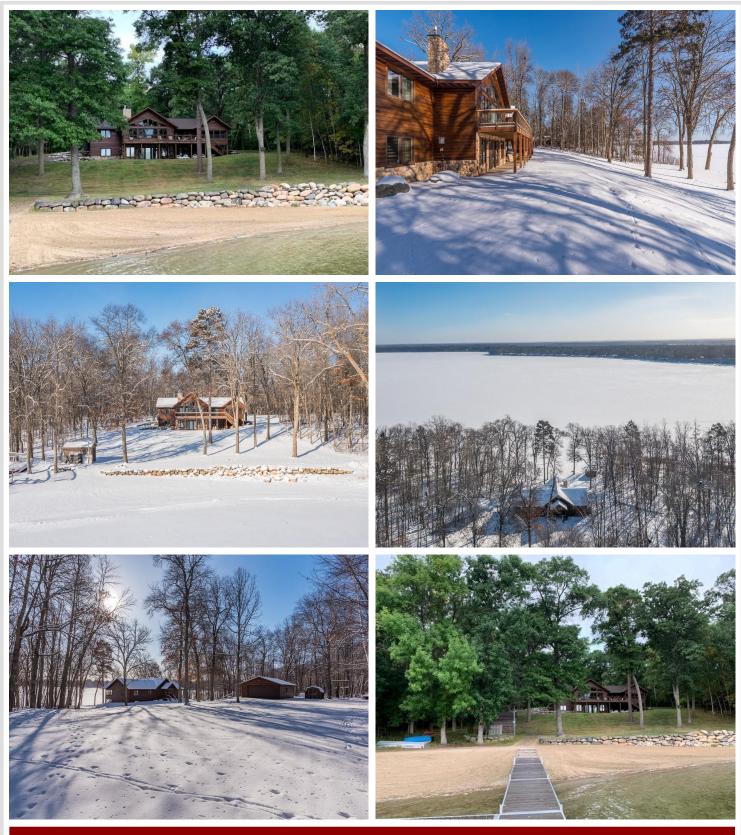

### **Description:**

Once-in-a-Lifetime Opportunity! The highly sought-after but seldom available, privacy, acreage, excessive lakeshore, and beautiful home all on one of Central Minnesota's finest lakes. This Legacy Style property seamlessly unites land, lake and structure to create a relaxing, mind-wandering experience that few

properties can provide. Set amongst the pines on 16 acres of wooded land and over 338 ft. of meandering, level, hard sand shoreline sits this beautifully built and meticulously maintained 4br./3ba. home. Features include custom kitchen, open lakeside LR with vaulted ceiling and floor-to-ceiling stone FP, stunning lake views, lakeside primary br. w/walk in closet and full bath, fully finished walkout lower level with 2 guest rooms, full laundry rm., game rm., and a large lakeside family rm. w/stone fireplace, 2-car detached garage. This is "Up North Lake Living" at its FINEST! Additional lakeshore and acreage available.