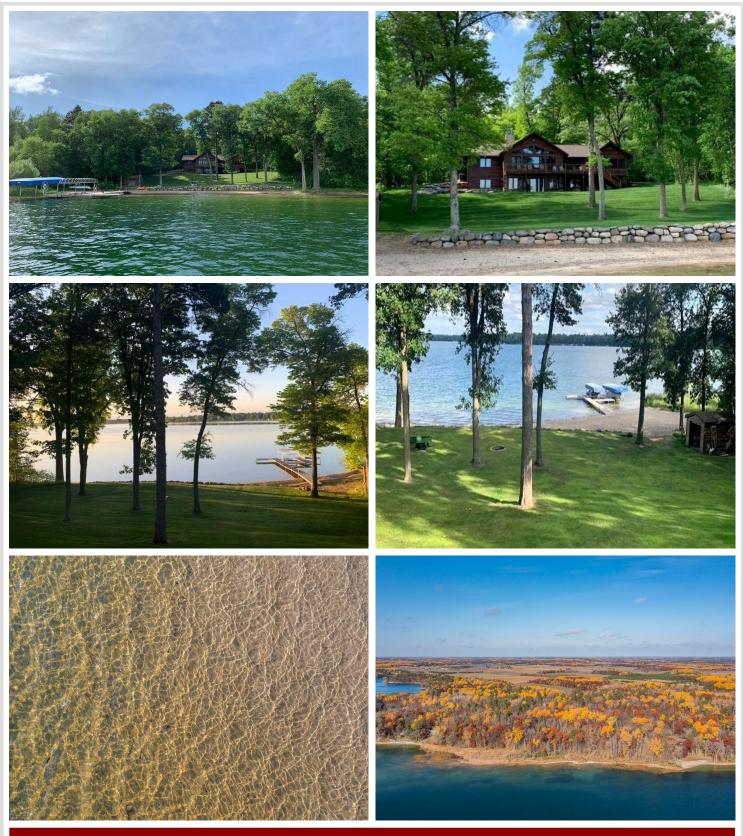

### **Description:**

Once-in-a-Lifetime Opportunity! The highly sought-after but seldom available, privacy, acreage, excessive lakeshore, and beautiful home all on one of Central Minnesota's finest lakes. This Legacy Style property seamlessly unites land, lake and structure to create a relaxing, mind-wandering experience that few

properties can provide. Set amongst the pines on 16 acres of wooded land and over 338 ft. of meandering, level, hard sand shoreline sits this beautifully built and meticulously maintained 4br./3ba. home. Features include custom kitchen, open lakeside LR with vaulted ceiling and floor-to-ceiling stone FP, stunning lake views, lakeside primary br. w/walk in closet and full bath, fully finished walkout lower level with 2 guest rooms, full laundry rm., game rm., and a large lakeside family rm. w/stone fireplace, 2-car detached garage. This is "Up North Lake Living" at its FINEST! Additional lakeshore and acreage available.