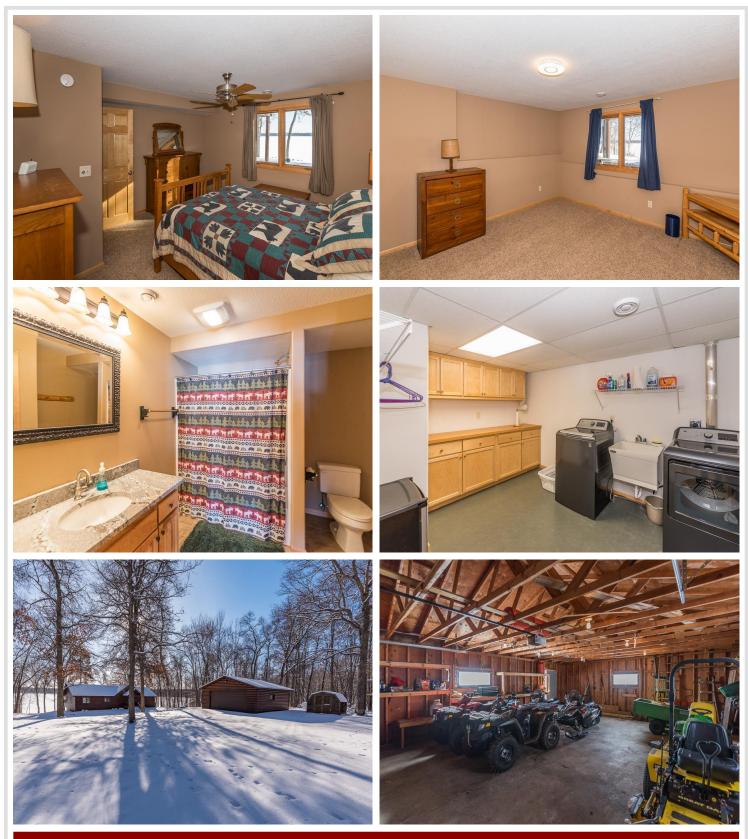

properties can provide. Set amongst the pines on 16 acres of wooded land and over 338 ft. of meandering, level, hard sand shoreline sits this beautifully built and meticulously maintained 4br./3ba. home. Features include custom kitchen, open lakeside LR with vaulted ceiling and floor-to-ceiling stone FP, stunning lake views, lakeside primary br. w/walk in closet and full bath, fully finished walkout lower level with 2 guest rooms, full laundry rm., game rm., and a large lakeside family rm. w/stone fireplace, 2-car detached garage. This is "Up North Lake Living" at its FINEST! Additional lakeshore and acreage available.

### Additional Details:

| Year Built             | 2003              |
|------------------------|-------------------|
| Lot Acres              | 16                |
| Lot Dimensions         | 338x2039x400x1656 |
| Garage Stalls          | 2                 |
| School District        | 308               |
| Taxes                  | \$9,774           |
| Taxes with Assessments | \$9,774           |
| Tax Year               | 2023              |
|                        |                   |