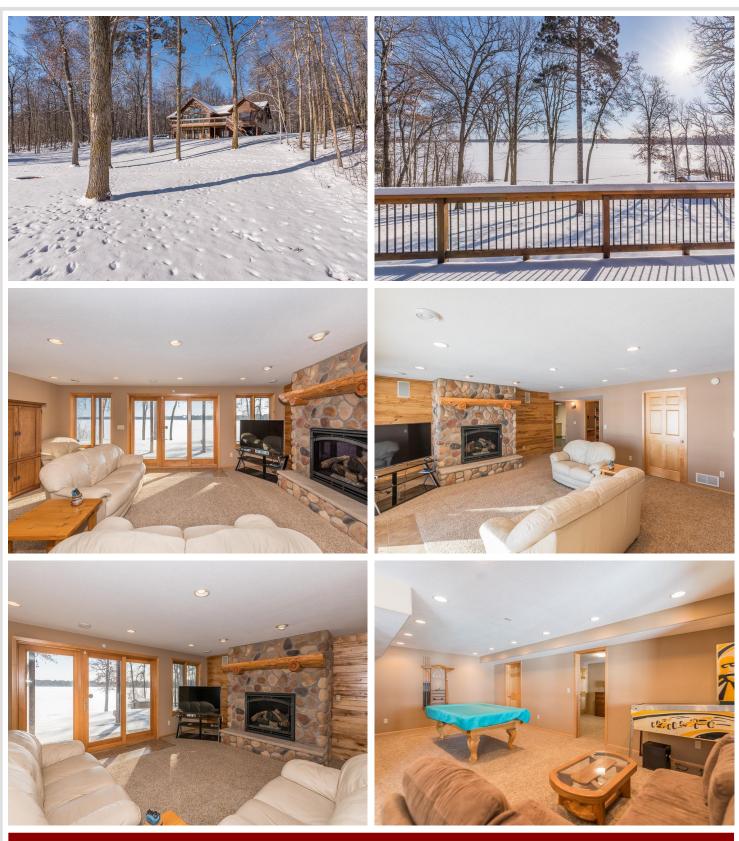

properties can provide. Set amongst the pines on 16 acres of wooded land and over 338 ft. of meandering, level, hard sand shoreline sits this beautifully built and meticulously maintained 4br./3ba. home. Features include custom kitchen, open lakeside LR with vaulted ceiling and floor-to-ceiling stone FP, stunning lake views, lakeside primary br. w/walk in closet and full bath, fully finished walkout lower level with 2 guest rooms, full laundry rm., game rm., and a large lakeside family rm. w/stone fireplace, 2-car detached garage. This is "Up North Lake Living" at its FINEST! Additional lakeshore and acreage available.