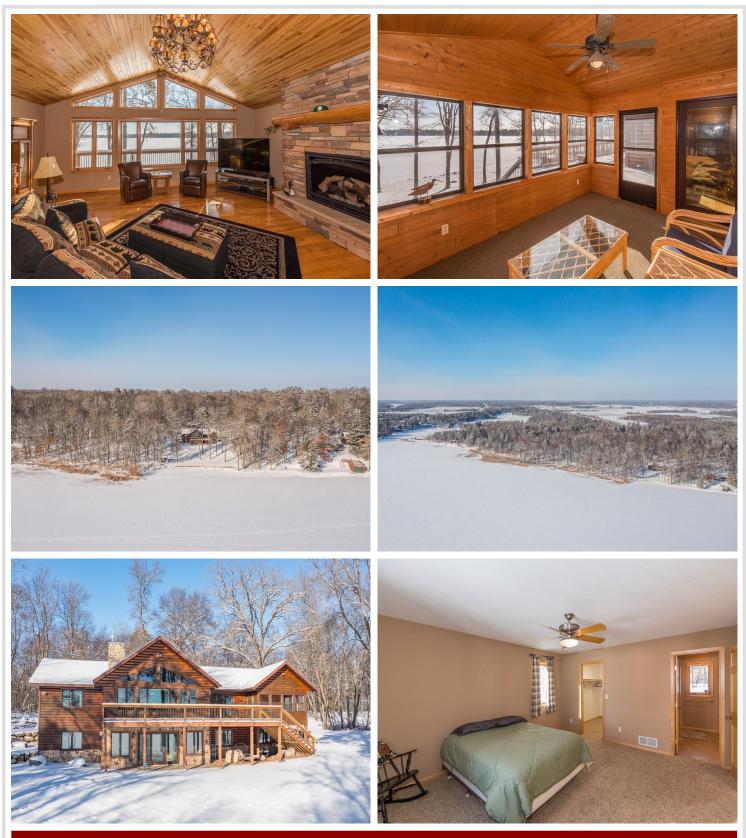

properties can provide. Set amongst the pines on 16 acres of wooded land and over 338 ft. of meandering, level, hard sand shoreline sits this beautifully built and meticulously maintained 4br./3ba. home. Features include custom kitchen, open lakeside LR with vaulted ceiling and floor-to-ceiling stone FP, stunning lake views, lakeside primary br. w/walk in closet and full bath, fully finished walkout lower level with 2 guest rooms, full laundry rm., game rm., and a large lakeside family rm. w/stone fireplace, 2-car detached garage. This is "Up North Lake Living" at its FINEST! Additional lakeshore and acreage available.