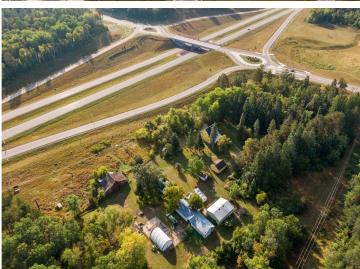

## **Description:**

Discover a prime opportunity for commercial development in the heart of Northern Minnesota, just off the bustling Highway 371. This strategically located parcel of land beckons visionary businesses seeking a thriving locale. Boasting expansive dimensions, the site offers a canvas for architects and developers to craft a signature establishment. The region's economic growth and growing community make it an ideal investment hub. With excellent accessibility and visibility along the prominent highway, businesses can capture the attention of a steady flow of traffic. The site's proximity to key amenities, coupled with its abundant space, positions it as a cornerstone for commercial success. Act now to secure your stake in this rare commercial development gem, where the boundless potential of the North meets the strategic advantage of Highway 371. Seller will split acreage for your business needs.

## **Driving Directions:**

From downtown Pequot Lakes go East out of town on Main Street, toward Hwy 371, before the roundabout property is to the left.

Listed By:

Your Home Sold Guaranteed Realty Exclusive