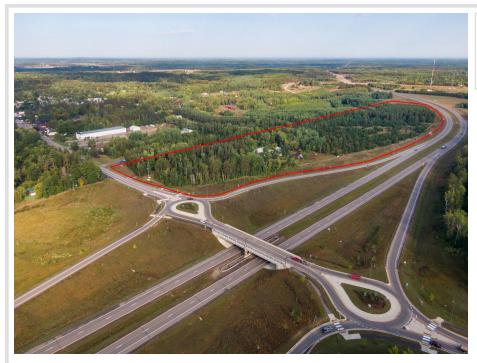

## **Description:**

Discover a prime opportunity for commercial development in the heart of Northern Minnesota, just off the bustling Highway 371. This strategically located parcel of land beckons visionary businesses seeking a thriving locale. Boasting expansive dimensions, the site offers a canvas for architects and developers to craft a signature establishment. The region's economic growth and growing community make it an ideal investment hub. With excellent accessibility and visibility along the prominent highway, businesses can capture the attention of a steady flow of traffic. The site's proximity to key amenities, coupled with its abundant space, positions it as a cornerstone for commercial success. Act now to secure your stake in this rare commercial development gem, where the boundless potential of the North meets the strategic advantage of Highway 371. Seller will split acreage for your business needs.

## **Additional Details:**

Lot Acres17.9Lot DimensionsIrregularSchool District186Taxes\$1,388Taxes with Assessments\$1Tax Year2025