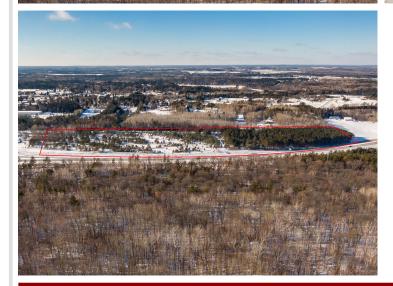

## **Description:**

Discover a prime opportunity for commercial development in the heart of Northern Minnesota, just off the bustling Highway 371. This strategically located parcel of land beckons visionary businesses seeking a thriving locale. Boasting expansive dimensions, the site offers a canvas for architects and developers to craft a signature establishment. The region's economic growth and growing community make it an ideal investment hub. With excellent accessibility and visibility along the prominent highway, businesses can capture the attention of a steady flow of traffic. The site's proximity to key amenities, coupled with its abundant space, positions it as a cornerstone for commercial success. Act now to secure your stake in this rare commercial development gem, where the boundless potential of the North meets the strategic advantage of Highway 371. Seller will split acreage for your business needs.

## **Additional Details:**

Lot Acres17.9Lot DimensionsIrregularSchool District186Taxes\$1,388Taxes with Assessments\$1Tax Year2025