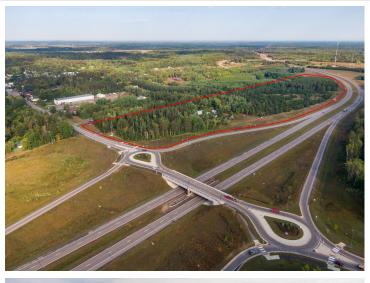

## **Description:**

Discover a prime opportunity for commercial development in the heart of Northern Minnesota, just off the bustling Highway 371. This strategically located parcel of land beckons visionary businesses seeking a thriving locale. Boasting expansive dimensions, the site offers a canvas for architects and developers to craft a signature establishment. The region's economic growth and growing community make it an ideal investment hub. With excellent accessibility and visibility along the prominent highway, businesses can capture the attention of a steady flow of traffic. The site's proximity to key amenities, coupled with its abundant space, positions it as a cornerstone for commercial success. Act now to secure your stake in this rare commercial development gem, where the boundless potential of the North meets the strategic advantage of Highway 371. Seller will split acreage for your business needs.

## **Additional Details:**

Lot Acres17.9Lot DimensionsIrregularSchool District186Taxes\$1,388Taxes with Assessments\$1Tax Year2025