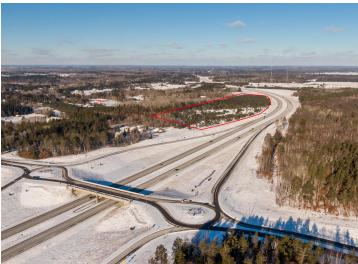

## **Description:**

Discover a prime opportunity for commercial development in the heart of Northern Minnesota, just off the bustling Highway 371. This strategically located parcel of land beckons visionary businesses seeking a thriving locale. Boasting expansive dimensions, the site offers a canvas for architects and developers to craft a signature establishment. The region's economic growth and growing community make it an ideal investment hub. With excellent accessibility and visibility along the prominent highway, businesses can capture the attention of a steady flow of traffic. The site's proximity to key amenities, coupled with its abundant space, positions it as a cornerstone for commercial success. Act now to secure your stake in this rare commercial development gem, where the boundless potential of the North meets the strategic advantage of Highway 371. Seller will split acreage for your business needs.

## **Driving Directions:**

From downtown Pequot Lakes go East out of town on Main Street, toward Hwy 371, before the roundabout property is to the left.

Listed By:

Your Home Sold Guaranteed Realty Exclusive