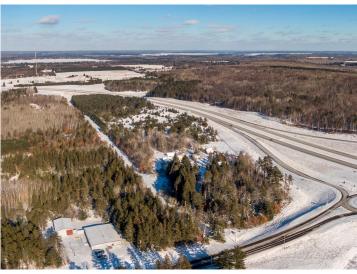

## **Description:**

Discover a prime opportunity for commercial development in the heart of Northern Minnesota, just off the bustling Highway 371. This strategically located parcel of land beckons visionary businesses seeking a thriving locale. Boasting expansive dimensions, the site offers a canvas for architects and developers to craft a signature establishment. The region's economic growth and growing community make it an ideal investment hub. With excellent accessibility and visibility along the prominent highway, businesses can capture the attention of a steady flow of traffic. The site's proximity to key amenities, coupled with its abundant space, positions it as a cornerstone for commercial success. Act now to secure your stake in this rare commercial development gem, where the boundless potential of the North meets the strategic advantage of Highway 371. Seller will split acreage for your business needs.

## **Driving Directions:**

From downtown Pequot Lakes go East out of town on Main Street, toward Hwy 371, before the roundabout property is to the left.

Listed By:

Your Home Sold Guaranteed Realty Exclusive