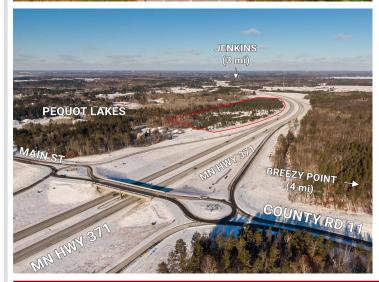

## **Description:**

Discover a prime opportunity for commercial development in the heart of Northern Minnesota, just off the bustling Highway 371. This strategically located parcel of land beckons visionary businesses seeking a thriving locale. Boasting expansive dimensions, the site offers a canvas for architects and developers to craft a signature establishment. The region's economic growth and growing community make it an ideal investment hub. With excellent accessibility and visibility along the prominent highway, businesses can capture the attention of a steady flow of traffic. The site's proximity to key amenities, coupled with its abundant space, positions it as a cornerstone for commercial success. Act now to secure your stake in this rare commercial development gem, where the boundless potential of the North meets the strategic advantage of Highway 371. Seller will split acreage for your business needs.

## **Driving Directions:**

From downtown Pequot Lakes go East out of town on Main Street, toward Hwy 371, before the roundabout property is to the left.

Listed By:

Your Home Sold Guaranteed Realty Exclusive