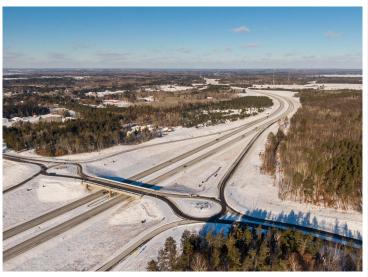

## **Description:**

Discover a prime opportunity for commercial development in the heart of Northern Minnesota, just off the bustling Highway 371. This strategically located parcel of land beckons visionary businesses seeking a thriving locale. Boasting expansive dimensions, the site offers a canvas for architects and developers to craft a signature establishment. The region's economic growth and growing community make it an ideal investment hub. With excellent accessibility and visibility along the prominent highway, businesses can capture the attention of a steady flow of traffic. The site's proximity to key amenities, coupled with its abundant space, positions it as a cornerstone for commercial success. Act now to secure your stake in this rare commercial development gem, where the boundless potential of the North meets the strategic advantage of Highway 371. Seller will split acreage for your business needs.

## **Driving Directions:**

From downtown Pequot Lakes go East out of town on Main Street, toward Hwy 371, before the roundabout property is to the left.

Listed By:

Your Home Sold Guaranteed Realty Exclusive