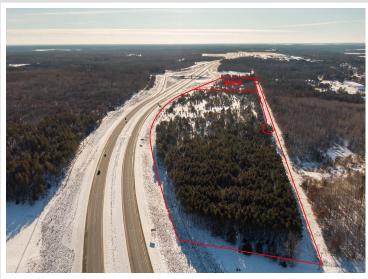

## **Description:**

Discover a prime opportunity for commercial development in the heart of Northern Minnesota, just off the bustling Highway 371. This strategically located parcel of land beckons visionary businesses seeking a thriving locale. Boasting expansive dimensions, the site offers a canvas for architects and developers to craft a signature establishment. The region's economic growth and growing community make it an ideal investment hub. With excellent accessibility and visibility along the prominent highway, businesses can capture the attention of a steady flow of traffic. The site's proximity to key amenities, coupled with its abundant space, positions it as a cornerstone for commercial success. Act now to secure your stake in this rare commercial development gem, where the boundless potential of the North meets the strategic advantage of Highway 371. Seller will split acreage for your business needs.

## **Additional Details:**

Lot Acres17.9Lot DimensionsIrregularSchool District186Taxes\$1,388Taxes with Assessments\$1Tax Year2025