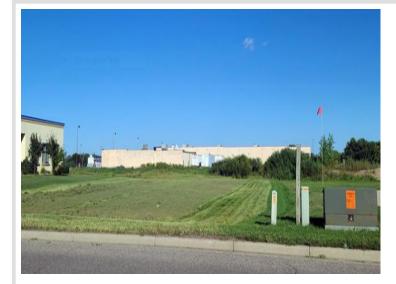

## **Description:**

This is a prime piece of commercial property on Wenner Road next to Liberty Health and Webber Ford. There are light building restrictions.

### **Driving Directions:**

Hwy 10 W to Wenner Rd. Located between Liberty Health and Webber Ford. Property on left side.

Listed By: ACTION REALTY

Affinity Real Estate Inc. participates in the Regional Multiple Listing Service of Minnesota, Inc Broker Reciprocity (sm) program, allowing us to display other broker's listings on our website. All properties are subject to prior sale, change or withdrawal.