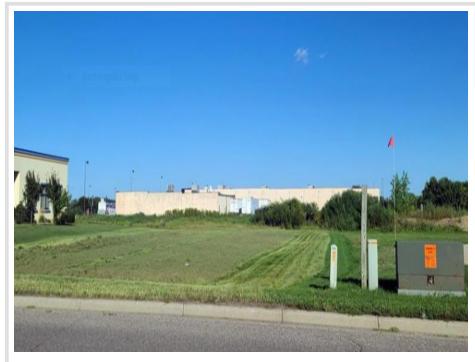

## **Description:**

This is a prime piece of commercial property on Wenner Road next to Liberty Health and Webber Ford. There are light building restrictions.

### **Driving Directions:**

Hwy 10 W to Wenner Rd. Located between Liberty Health and Webber Ford. Property on left side.

Listed By: ACTION REALTY

Affinity Real Estate Inc. participates in the Regional Multiple Listing Service of Minnesota, Inc Broker Reciprocity (sm) program, allowing us to display other broker's listings on our website. All properties are subject to prior sale, change or withdrawal.