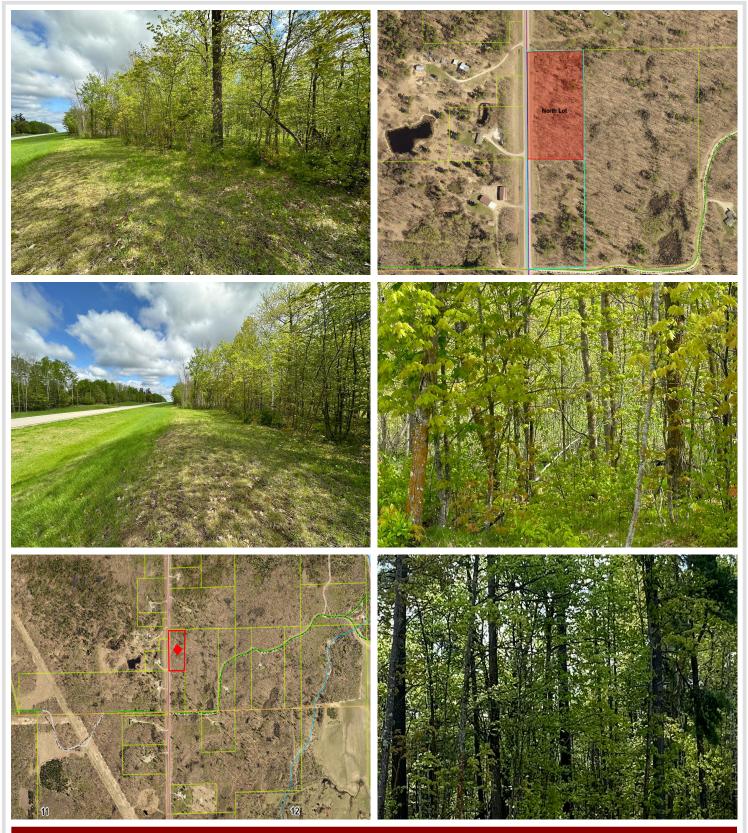

## **Description:**

Great wooded lot located just southeast of Bagley on all paved roads with quick access to Highway 2. Additional 5 acres available, see listing #6483938.

## **Additional Details:**

Lot Acres

Lot Dimensions 662.5x334

School District 162 Taxes \$1 Taxes with Assessments \$1 Tax Year 2023

## **Driving Directions:**

Hwy 2 West west of Shevlin, left on 221st Ave, property will be on the left just before Walkerbrook Dr.

Listed By: Realty Experts, LLC

Affinity Real Estate Inc. participates in the Regional Multiple Listing Service of Minnesota, Inc Broker Reciprocity (sm) program, allowing us to display other broker's listings on our website. All properties are subject to prior sale, change or withdrawal.