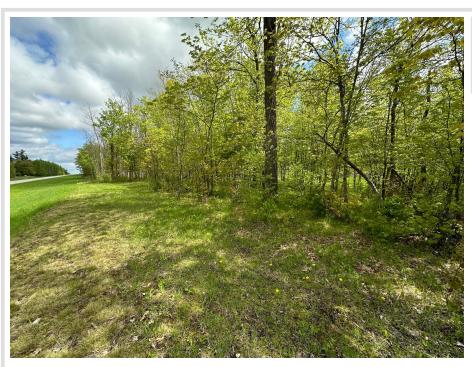

## **Description:**

Great wooded lot located just southeast of Bagley on all paved roads with quick access to Highway 2. Additional 5 acres available, see listing #6483938.

## **Driving Directions:**

Hwy 2 West west of Shevlin, left on 221st Ave, property will be on the left just before Walkerbrook Dr.

Listed By: Realty Experts, LLC

Affinity Real Estate Inc. participates in the Regional Multiple Listing Service of Minnesota, Inc Broker Reciprocity (sm) program, allowing us to display other broker's listings on our website. All properties are subject to prior sale, change or withdrawal.