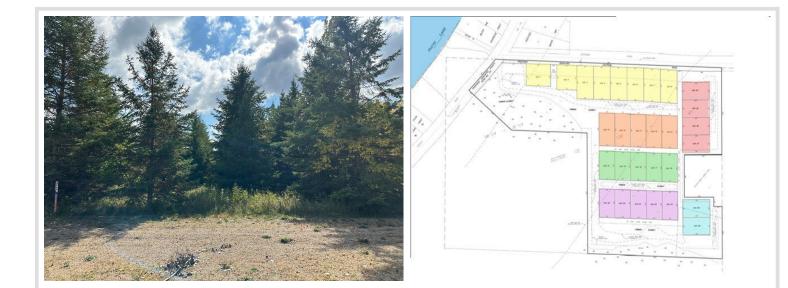

## **Description:**

Always wanted a place to keep your boat, water toys, ATV's, or seasonal items? Maybe you're looking for your own man cave or she shed. These Toy Box Addition open lots are waiting for you to build your personally designed shed. Conveniently, they are located in the Floyd Lake area & have access to electricity, water, & septic. Call today for more details!

## Additional Details:

| Lot Acres              | 0.21   |
|------------------------|--------|
| Lot Dimensions         | 70*120 |
| School District        | 22     |
| Taxes                  | \$200  |
| Taxes with Assessments | \$220  |
| Tax Year               | 2024   |