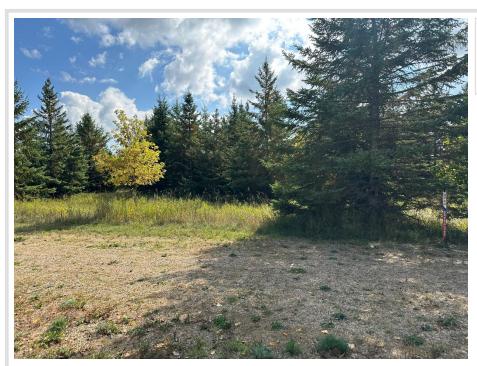

## **Description:**

Always wanted a place to keep your boat, water toys, ATV's, or seasonal items? Maybe you're looking for your own man cave or she shed. These Toy Box Addition open lots are waiting for you to build your personally designed shed. Conveniently, they are located in the Floyd Lake area & have access to electricity, water, & septic. Call today for more details!

## **Driving Directions:**

From Detroit Lakes, take Co Hwy 21 North to Lindstrom Road - take left to head west. Property is marked with sign on your left.

Listed By: HomeSmart Adventure Realty

Affinity Real Estate Inc. participates in the Regional Multiple Listing Service of Minnesota, Inc Broker Reciprocity (sm) program, allowing us to display other broker's listings on our website. All properties are subject to prior sale, change or withdrawal.