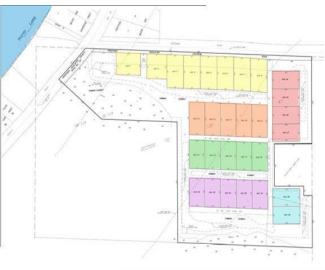

## **Additional Details:**

Lot Acres0.21Lot Dimensions70\*120School District22Taxes\$200Taxes with Assessments\$220Tax Year2023