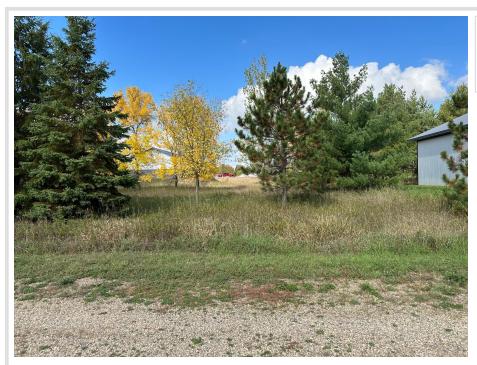

## **Description:**

Always wanted a place to keep your boat, water toys, ATV's, or seasonal items? Maybe you're looking for your own man cave or she shed. These Toy Box Addition open lots are waiting for you to build your personally designed shed. Conveniently, they are located in the Floyd Lake area & have access to electricity, water, & septic. Call today for more details!

## **Additional Details:**

Lot Acres0.24Lot Dimensions70x120School District22Taxes\$200Taxes with Assessments\$220Tax Year2023