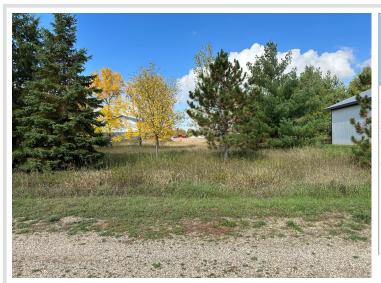

## **Description:**

Always wanted a place to keep your boat, water toys, ATV's, or seasonal items? Maybe you're looking for your own man cave or she shed. These Toy Box Addition open lots are waiting for you to build your personally designed shed. Conveniently, they are located in the Floyd Lake area & have access to electricity, water, & septic. Call today for more details!

## **Additional Details:**

Lot Acres0.24Lot Dimensions70x120School District22Taxes\$200Taxes with Assessments\$220Tax Year2023