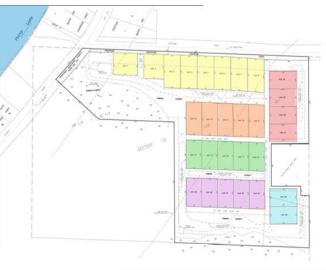

## **Additional Details:**

Lot Acres0.24Lot Dimensions70x120School District22Taxes\$200Taxes with Assessments\$220Tax Year2023

## **Driving Directions:**

From Detroit Lakes go north on 21 Approximately 2 miles. Property will be on west side of road marked with signs.

Listed By: HomeSmart Adventure Realty

Affinity Real Estate Inc. participates in the Regional Multiple Listing Service of Minnesota, Inc Broker Reciprocity (sm) program, allowing us to display other broker's listings on our website. All properties are subject to prior sale, change or withdrawal.