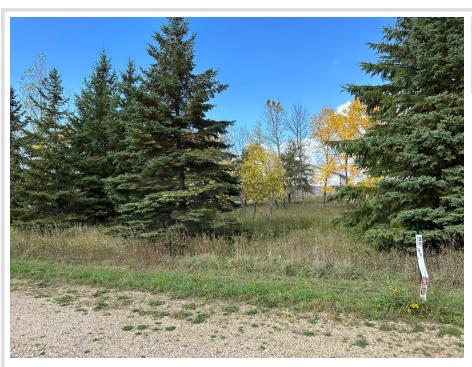

MLS 6484217 Land

\$35,000

0.24 Acres Subdivided

Lot #11 Lidstrom Road Detroit Lakes MN 56501

Status: Active

## **Description:**

Always wanted a place to keep your boat, water toys, ATV's, or seasonal items? Maybe you're looking for your own man cave or she shed. These Toy Box Addition open lots are waiting for you to build your personally designed shed. Conveniently, they are located in the Floyd Lake area & have access to electricity, water, & septic. Call today for more details!