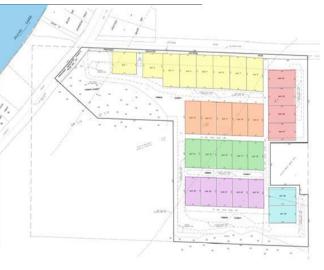

## **Additional Details:**

0.24 Lot Acres Lot Dimensions 70x120 School District 22 Taxes \$200 Taxes with Assessments \$220 Tax Year 2023