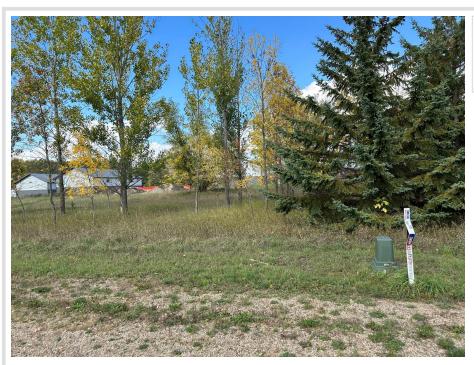

MLS 6484220 Land

\$35,000

0.24 Acres Subdivided

Lot #12 Lidstrom Road Detroit Lakes MN 56501

Status: Active

## **Description:**

Always wanted a place to keep your boat, water toys, ATV's, or seasonal items? Maybe you're looking for your own man cave or she shed. These Toy Box Addition open lots are waiting for you to build your personally designed shed. Conveniently, they are located in the Floyd Lake area & have access to electricity, water, & septic. Call today for more details!

## **Additional Details:**

Lot Acres0.24Lot Dimensions70x120School District22Taxes\$202Taxes with Assessments\$222Tax Year2023