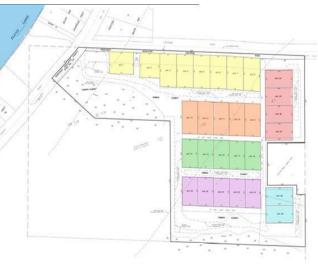

## **Additional Details:**

Lot Acres0.24Lot Dimensions70x120School District22Taxes\$202Taxes with Assessments\$222Tax Year2023

## **Driving Directions:**

From DL go 2 miles north on HWY 21. Property will be on west side of road marked with signs.

Listed By: HomeSmart Adventure Realty

Affinity Real Estate Inc. participates in the Regional Multiple Listing Service of Minnesota, Inc Broker Reciprocity (sm) program, allowing us to display other broker's listings on our website. All properties are subject to prior sale, change or withdrawal.