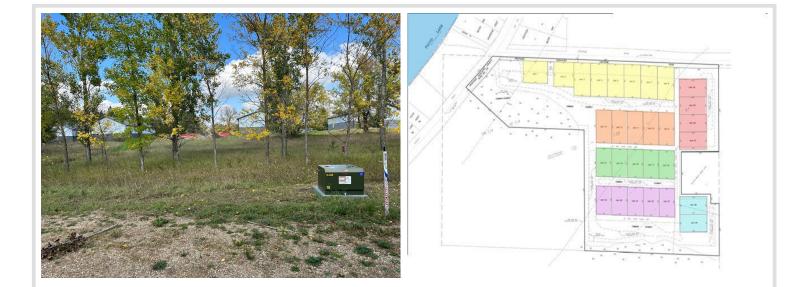

## **Description:**

Always wanted a place to keep your boat, water toys, ATV's, or seasonal items? Maybe you're looking for your own man cave or she shed. These Toy Box Addition open lots are waiting for you to build your personally designed shed. Conveniently, they are located in the Floyd Lake area & have access to electricity, water, & septic. Call today for more details!

## Additional Details:

| Lot Acres              | 0.24   |
|------------------------|--------|
| Lot Dimensions         | 70x120 |
| School District        | 22     |
| Taxes                  | \$202  |
| Taxes with Assessments | \$222  |
| Tax Year               | 2023   |