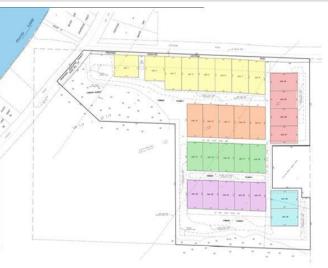

## **Additional Details:**

Lot Acres0.22Lot Dimensions70x120School District22Taxes\$200Taxes with Assessments\$220Tax Year2023