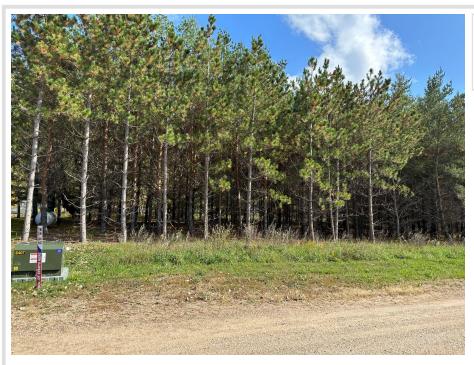

## **Description:**

Always wanted a place to keep your boat, water toys, ATV's, or seasonal items? Maybe you're looking for your own man cave or she shed. These Toy Box Addition open lots are waiting for you to build your personally designed shed. Conveniently, they are located in the Floyd Lake area & have access to electricity, water, & septic. Call today for more details!