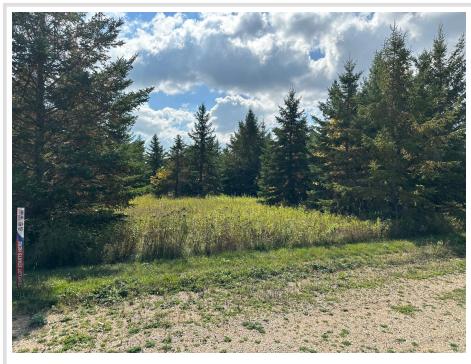

## **Description:**

Always wanted a place to keep your boat, water toys, ATV's, or seasonal items? Maybe you're looking for your own man cave or she shed. These Toy Box Addition open lots are waiting for you to build your personally designed shed. Conveniently, they are located in the Floyd Lake area & have access to electricity, water, & septic. Call today for more details!

## **Driving Directions:**

From Detroit Lakes, take Co Hwy 21 North to Lindstrom Road - take left to head west. Property is marked with sign on your left.

Listed By: HomeSmart Adventure Realty

Affinity Real Estate Inc. participates in the Regional Multiple Listing Service of Minnesota, Inc Broker Reciprocity (sm) program, allowing us to display other broker's listings on our website. All properties are subject to prior sale, change or withdrawal.