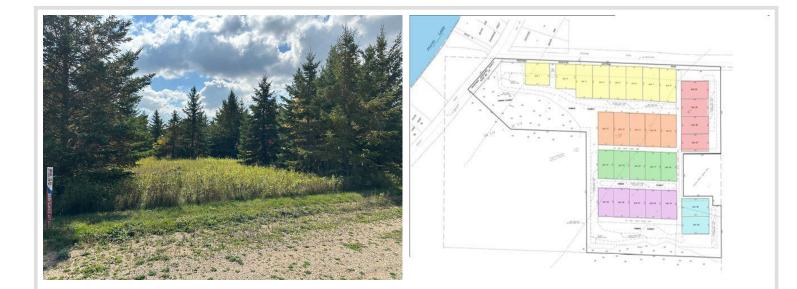

## **Description:**

Always wanted a place to keep your boat, water toys, ATV's, or seasonal items? Maybe you're looking for your own man cave or she shed. These Toy Box Addition open lots are waiting for you to build your personally designed shed. Conveniently, they are located in the Floyd Lake area & have access to electricity, water, & septic. Call today for more details!

## Additional Details:

| Lot Acres              | 0.21   |
|------------------------|--------|
| Lot Dimensions         | 70*120 |
| School District        | 22     |
| Taxes                  | \$200  |
| Taxes with Assessments | \$220  |
| Tax Year               | 2023   |

## **Driving Directions:**

From Detroit Lakes, take Co Hwy 21 North to Lindstrom Road - take left to head west. Property is marked with sign on your left.

Listed By: HomeSmart Adventure Realty

Affinity Real Estate Inc. participates in the Regional Multiple Listing Service of Minnesota, Inc Broker Reciprocity (sm) program, allowing us to display other broker's listings on our website. All properties are subject to prior sale, change or withdrawal.