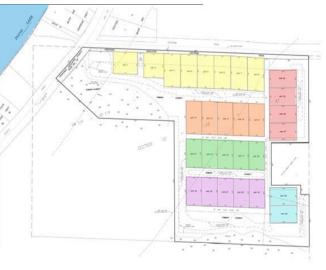

## **Additional Details:**

0.22 Lot Acres Lot Dimensions 70x120 School District 22 Taxes \$200 Taxes with Assessments \$220 Tax Year 2023