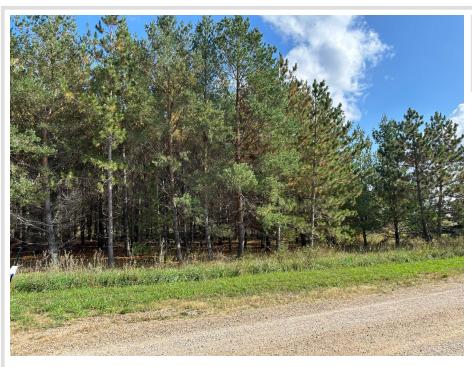

## **Description:**

Always wanted a place to keep your boat, water toys, ATV's, or seasonal items? Maybe you're looking for your own man cave or she shed. These Toy Box Addition open lots are waiting for you to build your personally designed shed. Conveniently, they are located in the Floyd Lake area & have access to electricity, water, & septic. Call today for more details!

## **Driving Directions:**

From DL take 21 north 2 miles. Property is on the west side of road marked with signs.

Listed By: HomeSmart Adventure Realty

Affinity Real Estate Inc. participates in the Regional Multiple Listing Service of Minnesota, Inc Broker Reciprocity (sm) program, allowing us to display other broker's listings on our website. All properties are subject to prior sale, change or withdrawal.