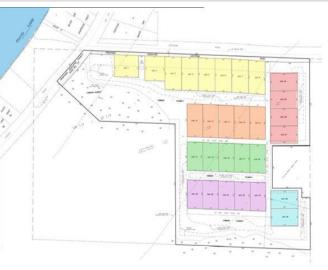

## Description:

Always wanted a place to keep your boat, water toys, ATV's, or seasonal items? Maybe you're looking for your own man cave or she shed. These Toy Box Addition open lots are waiting for you to build your personally designed shed. Conveniently, they are located in the Floyd Lake area & have access to electricity, water, & septic. Call today for more details!

## **Additional Details:**

Lot Acres0.22Lot Dimensions70x120School District22Taxes\$200Taxes with Assessments\$220Tax Year2023