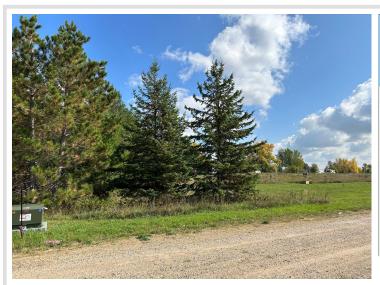

## Description:

Always wanted a place to keep your boat, water toys, ATV's, or seasonal items? Maybe you're looking for your own man cave or she shed. These Toy Box Addition open lots are waiting for you to build your personally designed shed. Conveniently, they are located in the Floyd Lake area & have access to electricity, water, & septic. Call today for more details!

## **Additional Details:**

Lot Acres0.22Lot Dimensions70x120School District22Taxes\$200Taxes with Assessments\$220Tax Year2023