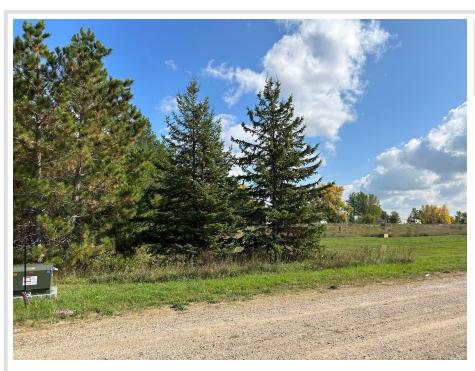

## Description:

Always wanted a place to keep your boat, water toys, ATV's, or seasonal items? Maybe you're looking for your own man cave or she shed. These Toy Box Addition open lots are waiting for you to build your personally designed shed. Conveniently, they are located in the Floyd Lake area & have access to electricity, water, & septic. Call today for more details!

## **Additional Details:**

Lot Acres0.22Lot Dimensions70x120School District22Taxes\$200Taxes with Assessments\$220Tax Year2023