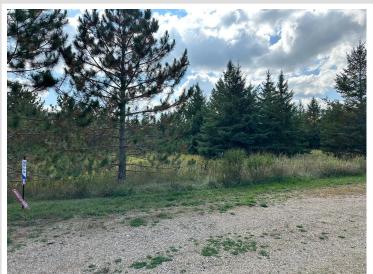

MLS 6484253 Land

\$35,000

0.21 Acres Subdivided

Lot #17 Lidstrom Road Detroit Lakes MN 56501

Status: Active

## **Description:**

Always wanted a place to keep your boat, water toys, ATV's, or seasonal items? Maybe you're looking for your own man cave or she shed. These Toy Box Addition open lots are waiting for you to build your personally designed shed. Conveniently, they are located in the Floyd Lake area & have access to electricity, water, & septic. Call today for more details!

## **Driving Directions:**

From Detroit Lakes, take Co Hwy 21 North to Lindstrom Road - take left to head west. Property is marked with sign on your left.

Listed By: HomeSmart Adventure Realty

Affinity Real Estate Inc. participates in the Regional Multiple Listing Service of Minnesota, Inc Broker Reciprocity (sm) program, allowing us to display other broker's listings on our website. All properties are subject to prior sale, change or withdrawal.