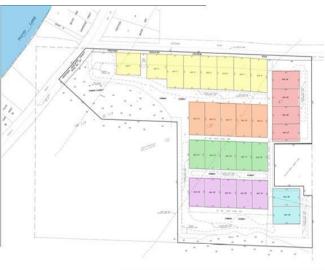

MLS 6484253 Land

\$35,000

0.21 Acres Subdivided

Lot #17 Lidstrom Road Detroit Lakes MN 56501

Status: Active

## **Additional Details:**

Lot Acres0.21Lot Dimensions70\*120School District22Taxes\$200Taxes with Assessments\$220Tax Year2023