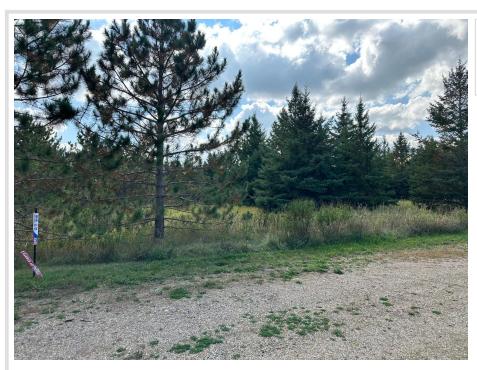

MLS 6484253 Land

\$35,000

0.21 Acres Subdivided

Lot #17 Lidstrom Road Detroit Lakes MN 56501

Status: Active

## **Description:**

Always wanted a place to keep your boat, water toys, ATV's, or seasonal items? Maybe you're looking for your own man cave or she shed. These Toy Box Addition open lots are waiting for you to build your personally designed shed. Conveniently, they are located in the Floyd Lake area & have access to electricity, water, & septic. Call today for more details!

## **Driving Directions:**

From Detroit Lakes, take Co Hwy 21 North to Lindstrom Road - take left to head west. Property is marked with sign on your left.

Listed By: HomeSmart Adventure Realty

Affinity Real Estate Inc. participates in the Regional Multiple Listing Service of Minnesota, Inc Broker Reciprocity (sm) program, allowing us to display other broker's listings on our website. All properties are subject to prior sale, change or withdrawal.