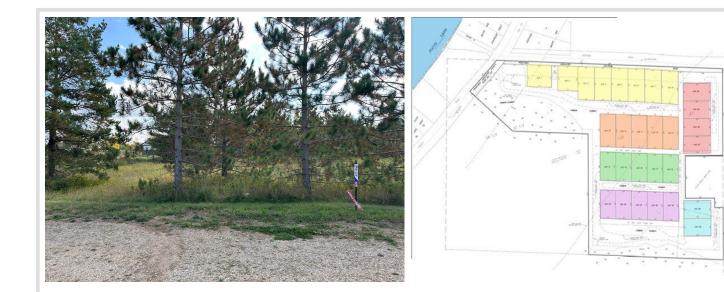

## **Description:**

Always wanted a place to keep your boat, water toys, ATV's, or seasonal items? Maybe you're looking for your own man cave or she shed. These Toy Box Addition open lots are waiting for you to build your personally designed shed. Conveniently, they are located in the Floyd Lake area & have access to electricity, water, & septic. Call today for more details!

### Additional Details:

| Lot Acres              | 0.21   |
|------------------------|--------|
| Lot Dimensions         | 70*120 |
| School District        | 22     |
| Taxes                  | \$200  |
| Taxes with Assessments | \$220  |
| Tax Year               | 2023   |