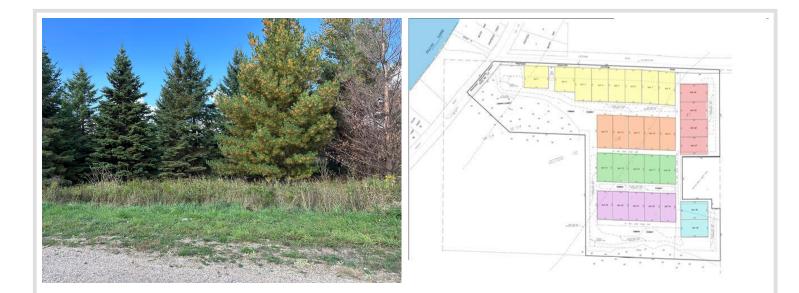

## **Description:**

Always wanted a place to keep your boat, water toys, ATV's, or seasonal items? Maybe you're looking for your own man cave or she shed. These Toy Box Addition open lots are waiting for you to build your personally designed shed. Conveniently, they are located in the Floyd Lake area & have access to electricity, water, & septic. Call today for more details!

### Additional Details:

| Lot Acres              | 0.21   |
|------------------------|--------|
| Lot Dimensions         | 70*120 |
| School District        | 22     |
| Taxes                  | \$206  |
| Taxes with Assessments | \$226  |
| Tax Year               | 2023   |