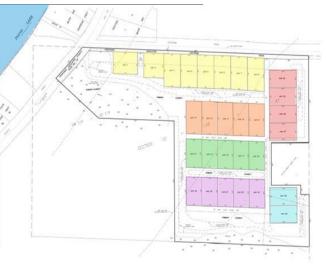

## **Additional Details:**

0.21 Lot Acres Lot Dimensions 70\*120 School District 22 Taxes \$200 Taxes with Assessments \$220 Tax Year 2023