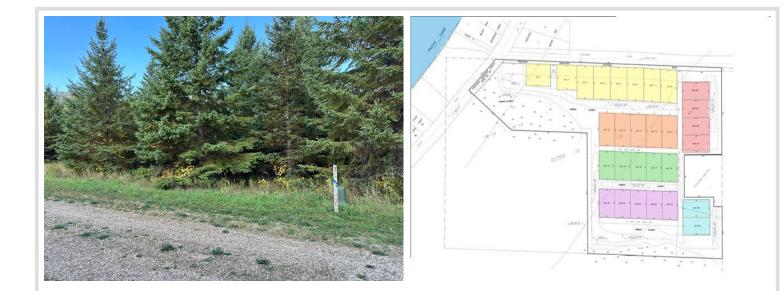

## **Description:**

Always wanted a place to keep your boat, water toys, ATV's, or seasonal items? Maybe you're looking for your own man cave or she shed. These Toy Box Addition open lots are waiting for you to build your personally designed shed. Conveniently, they are located in the Floyd Lake area & have access to electricity, water, & septic. Call today for more details!

### Additional Details:

| Lot Acres              | 0.21   |
|------------------------|--------|
| Lot Dimensions         | 70*120 |
| School District        | 22     |
| Taxes                  | \$200  |
| Taxes with Assessments | \$220  |
| Tax Year               | 2023   |

#### **Driving Directions:**

From Detroit Lakes, take Co Hwy 21 North to Lindstrom Road - take left to head west. Property is marked with sign on your left.

Listed By: HomeSmart Adventure Realty

Affinity Real Estate Inc. participates in the Regional Multiple Listing Service of Minnesota, Inc Broker Reciprocity (sm) program, allowing us to display other broker's listings on our website. All properties are subject to prior sale, change or withdrawal.