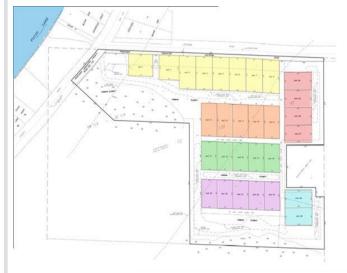

MLS 6484269 Land

\$35,000

0.21 Acres Subdivided

Lot #23 Lidstrom Road Detroit Lakes MN 56501

Status: Active

## **Description:**

Always wanted a place to keep your boat, water toys, ATV's, or seasonal items? Maybe you're looking for your own man cave or she shed. These Toy Box Addition open lots are waiting for you to build your personally designed shed. Conveniently, they are located in the Floyd Lake area & have access to electricity, water, & septic. Call today for more details!

## **Additional Details:**

Lot Acres0.21Lot Dimensions70-120School District22Taxes\$200Taxes with Assessments\$220Tax Year2023