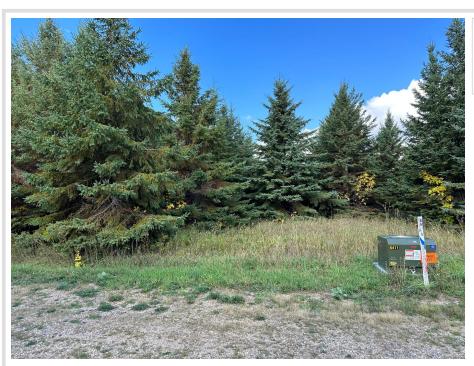

MLS 6484269 Land

\$35,000

0.21 Acres Subdivided

Lot #23 Lidstrom Road Detroit Lakes MN 56501

Status: Active

## **Description:**

Always wanted a place to keep your boat, water toys, ATV's, or seasonal items? Maybe you're looking for your own man cave or she shed. These Toy Box Addition open lots are waiting for you to build your personally designed shed. Conveniently, they are located in the Floyd Lake area & have access to electricity, water, & septic. Call today for more details!