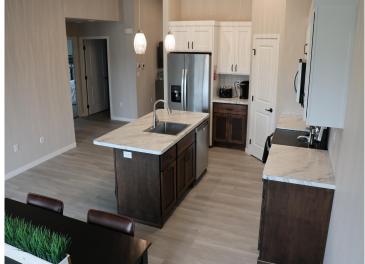

## **Description:**

Long Pine Community Twin Homes is located in an ideal location within Detroit Lakes. This 2 bed 2 Bath open concept home is designed to cover all your wants and wishes. This open concept plan has a Master Suite with a walk in closet. The property is all landscaped including irrigation and patio off of the patio door. This property is turn key and all your lawn care and snow removal will be taken care of. Pictures are from a previous unit. This home may also be available to rent. Builder/Owner/Agent