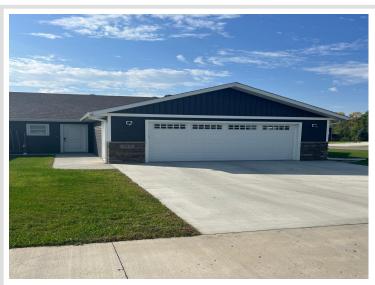

## **Description:**

Long Pine Community Twin Homes is located in an ideal location within Detroit Lakes. This 2 bed 2 Bath open concept home is designed to cover all your wants and wishes. This open concept plan has a Master Suite with a walk in closet. The property is all landscaped including irrigation and patio off of the patio door. This property is turn key and all your lawn care and snow removal will be taken care of. Pictures are from a previous unit. This home may also be available to rent. Builder/Owner/Agent

## **Additional Details:**

Year Built 2024 Lot Acres 0.07 Lot Dimensions 70 x 43 Garage Stalls 2 School District 22 Taxes \$204 Taxes with Assessments \$204 Tax Year 2023