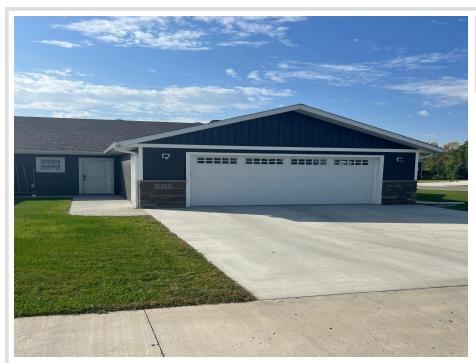

## **Description:**

Long Pine Community Twin Homes is located in an ideal location within Detroit Lakes. This 2 bed 2 Bath open concept home is designed to cover all your wants and wishes. This open concept plan has a Master Suite with a walk in closet. The property is all landscaped including irrigation and patio off of the patio door. This property is turn key and all your lawn care and snow removal will be taken care of. Pictures are from a previous unit. This home may also be available to rent. Builder/Owner/Agent

## **Additional Details:**

Year Built 2024 Lot Acres 0.07 Lot Dimensions 70 x 43 Garage Stalls 2 School District 22 Taxes \$204 Taxes with Assessments \$204 Tax Year 2023