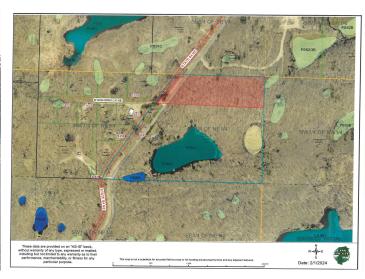

## **Additional Details:**

Lot Acres 10

Lot Dimensions 368x1241x434x1039

School District 118
Taxes \$1,242
Taxes with Assessments \$1,308
Tax Year 2024

## **Driving Directions:**

From Longville - Head S on Hwy 84 for approximately 2 to 3 miles to the subject property on the left.

Listed By: Heartland Real Estate

Affinity Real Estate Inc. participates in the Regional Multiple Listing Service of Minnesota, Inc Broker Reciprocity (sm) program, allowing us to display other broker's listings on our website. All properties are subject to prior sale, change or withdrawal.