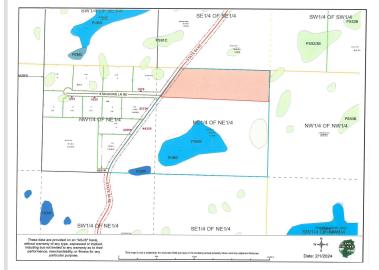

## **Additional Details:**

Lot Acres 10

Lot Dimensions 368x1241x434x1039

School District 118
Taxes \$1,242
Taxes with Assessments \$1,308
Tax Year 2024

## **Driving Directions:**

From Longville - Head S on Hwy 84 for approximately 2 to 3 miles to the subject property on the left.

Listed By: Heartland Real Estate

Affinity Real Estate Inc. participates in the Regional Multiple Listing Service of Minnesota, Inc Broker Reciprocity (sm) program, allowing us to display other broker's listings on our website. All properties are subject to prior sale, change or withdrawal.