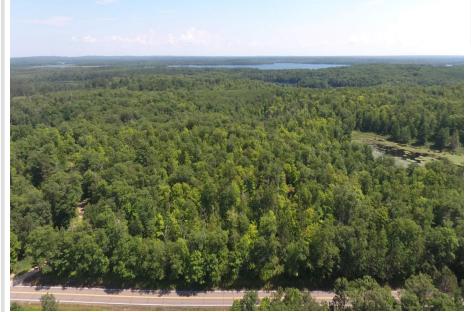

## **Description:**

Escape to 10 acres of wooded land in northern Minnesota! Whether you're dreaming of a secluded home or a hunting retreat, this picturesque land is the perfect canvas for you. Nestled in nature yet conveniently close to Longville, this property offers the perfect blend of tranquility and accessibility. You can build your dream home or create an ideal getaway in this secluded haven. Moreover, it is conveniently close to premier fishing lakes so that you can enjoy every season of recreation, including snowmobile/ATV/hiking and cross-country ski trails. Embrace the serenity of nature in your piece of northern Minnesota paradise.

## **Additional Details:**

Lot Acres 10

Lot Dimensions 368x1241x434x1039

School District 118
Taxes \$1,242
Taxes with Assessments \$1,308
Tax Year 2024