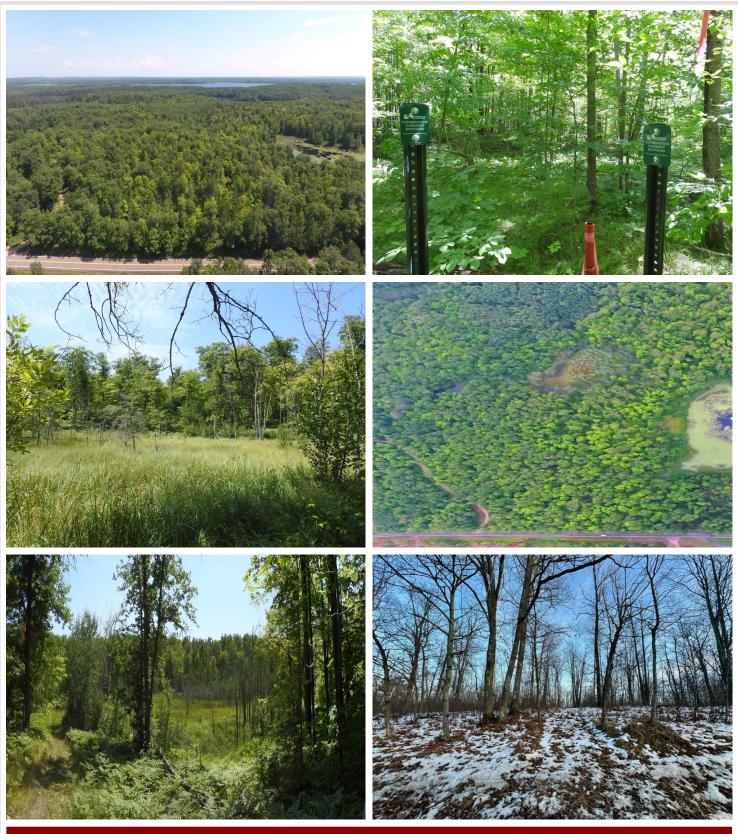

## **Description:**

Escape to 10 acres of wooded land in northern Minnesota! Whether you're dreaming of a secluded home or a hunting retreat, this picturesque land is the perfect canvas for you. Nestled in nature yet conveniently close to Longville, this property offers the perfect blend of tranquility and accessibility. You can build your dream home or create an ideal getaway in this secluded haven. Moreover, it is conveniently close to premier fishing lakes so that you can enjoy every season of recreation, including snowmobile/ATV/hiking and cross-country ski trails. Embrace the serenity of nature in your piece of northern Minnesota paradise.

## **Additional Details:**

Lot Acres 10

Lot Dimensions 368x1241x434x1039

School District 118
Taxes \$1,242
Taxes with Assessments \$1,308
Tax Year 2024