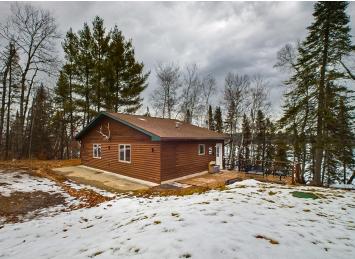

## **Description:**

Nearly 400 feet of shoreline and a wooded acreage creates an awesome vantage point for this fully remodeled cabin overlooking Mantrap Lake.

This quiet escape includes a master bedroom/bathroom setup along with versatile "guest space" for privacy and a second bathroom. Dining-room windows offer an elevated glimpse of the lake and surroundings. And a newly built stairway and included dock system are your launch point to the entire Mantrap Lake system.

This cabin has also served well as a vacation rental for potential income and includes a new well and septic system to boot. Furthermore, this property stretches across the road and includes more acreage for projects and structures. Garage is able to be built on the cabin side as well. Come see what it's like in the uncrowded spaces and county backroads of Hubbard County and its hundreds of area lakes.