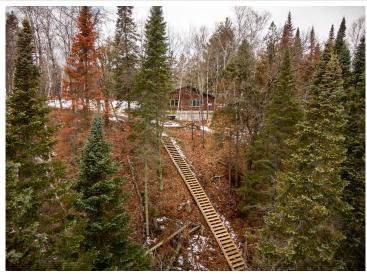

## **Description:**

Nearly 400 feet of shoreline and a wooded acreage creates an awesome vantage point for this fully remodeled cabin overlooking Mantrap Lake.

This quiet escape includes a master bedroom/bathroom setup along with versatile "guest space" for privacy and a second bathroom. Dining-room windows offer an elevated glimpse of the lake and surroundings. And a newly built stairway and included dock system are your launch point to the entire Mantrap Lake system.

This cabin has also served well as a vacation rental for potential income and includes a new well and septic system to boot. Furthermore, this property stretches across the road and includes more acreage for projects and structures. Garage is able to be built on the cabin side as well. Come see what it's like in the uncrowded spaces and county backroads of Hubbard County and its hundreds of area lakes.