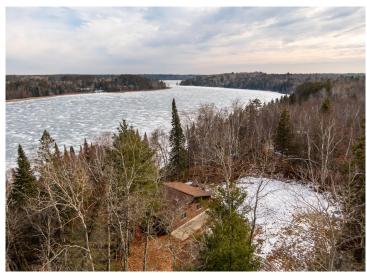

## **Description:**

Nearly 400 feet of shoreline and a wooded acreage creates an awesome vantage point for this fully remodeled cabin overlooking Mantrap Lake.

This quiet escape includes a master bedroom/bathroom setup along with versatile "guest space" for privacy and a second bathroom. Dining-room windows offer an elevated glimpse of the lake and surroundings. And a newly built stairway and included dock system are your launch point to the entire Mantrap Lake system.

This cabin has also served well as a vacation rental for potential income and includes a new well and septic system to boot. Furthermore, this property stretches across the road and includes more acreage for projects and structures. Garage is able to be built on the cabin side as well. Come see what it's like in the uncrowded spaces and county backroads of Hubbard County and its hundreds of area lakes.