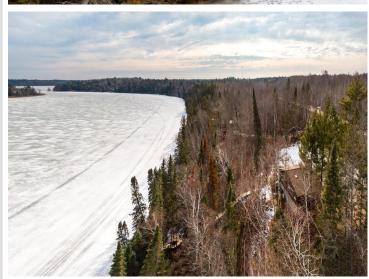

## **Description:**

Nearly 400 feet of shoreline and a wooded acreage creates an awesome vantage point for this fully remodeled cabin overlooking Mantrap Lake.

This quiet escape includes a master bedroom/bathroom setup along with versatile "guest space" for privacy and a second bathroom. Dining-room windows offer an elevated glimpse of the lake and surroundings. And a newly built stairway and included dock system are your launch point to the entire Mantrap Lake system.

This cabin has also served well as a vacation rental for potential income and includes a new well and septic system to boot. Furthermore, this property stretches across the road and includes more acreage for projects and structures. Garage is able to be built on the cabin side as well. Come see what it's like in the uncrowded spaces and county backroads of Hubbard County and its hundreds of area lakes.