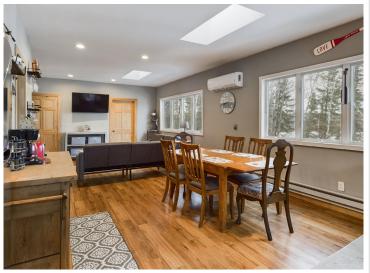

## **Description:**

Nearly 400 feet of shoreline and a wooded acreage creates an awesome vantage point for this fully remodeled cabin overlooking Mantrap Lake.

This quiet escape includes a master bedroom/bathroom setup along with versatile "guest space" for privacy and a second bathroom. Dining-room windows offer an elevated glimpse of the lake and surroundings. And a newly built stairway and included dock system are your launch point to the entire Mantrap Lake system.

This cabin has also served well as a vacation rental for potential income and includes a new well and septic system to boot. Furthermore, this property stretches across the road and includes more acreage for projects and structures. Garage is able to be built on the cabin side as well. Come see what it's like in the uncrowded spaces and county backroads of Hubbard County and its hundreds of area lakes.