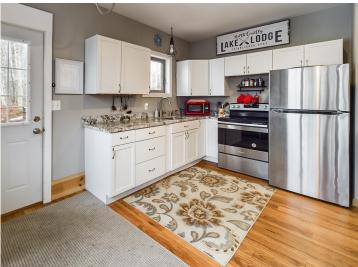

## **Description:**

Nearly 400 feet of shoreline and a wooded acreage creates an awesome vantage point for this fully remodeled cabin overlooking Mantrap Lake.

This quiet escape includes a master bedroom/bathroom setup along with versatile "guest space" for privacy and a second bathroom. Dining-room windows offer an elevated glimpse of the lake and surroundings. And a newly built stairway and included dock system are your launch point to the entire Mantrap Lake system.

This cabin has also served well as a vacation rental for potential income and includes a new well and septic system to boot. Furthermore, this property stretches across the road and includes more acreage for projects and structures. Garage is able to be built on the cabin side as well. Come see what it's like in the uncrowded spaces and county backroads of Hubbard County and its hundreds of area lakes.