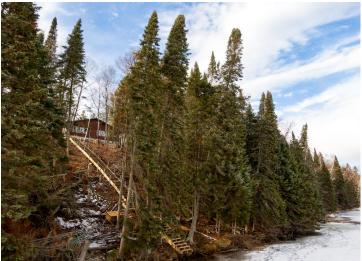

## **Description:**

Nearly 400 feet of shoreline and a wooded acreage creates an awesome vantage point for this fully remodeled cabin overlooking Mantrap Lake.

This quiet escape includes a master bedroom/bathroom setup along with versatile "guest space" for privacy and a second bathroom. Dining-room windows offer an elevated glimpse of the lake and surroundings. And a newly built stairway and included dock system are your launch point to the entire Mantrap Lake system.

This cabin has also served well as a vacation rental for potential income and includes a new well and septic system to boot. Furthermore, this property stretches across the road and includes more acreage for projects and structures. Garage is able to be built on the cabin side as well. Come see what it's like in the uncrowded spaces and county backroads of Hubbard County and its hundreds of area lakes.