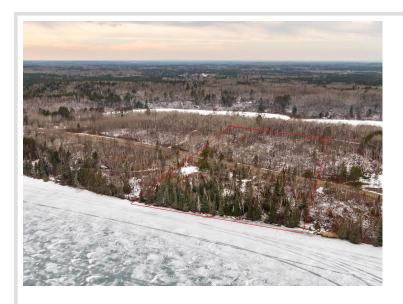

## **Description:**

Nearly 400 feet of shoreline and a wooded acreage creates an awesome vantage point for this fully remodeled cabin overlooking Mantrap Lake.

This quiet escape includes a master bedroom/bathroom setup along with versatile "guest space" for privacy and a second bathroom. Dining-room windows offer an elevated glimpse of the lake and surroundings. And a newly built stairway and included dock system are your launch point to the entire Mantrap Lake system.

## **Additional Details:**

Year Built 1986 Lot Acres 5

Lot Dimensions 398x650x386x550

School District 309
Taxes \$2,462
Taxes with Assessments \$2,462
Tax Year 2023