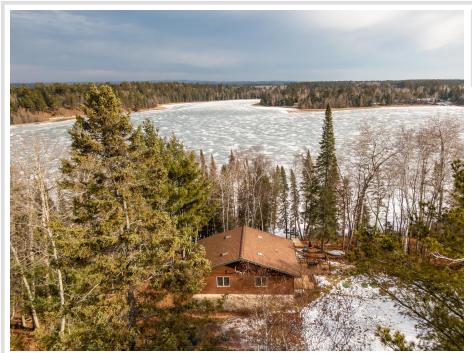

## **Description:**

Nearly 400 feet of shoreline and a wooded acreage creates an awesome vantage point for this fully remodeled cabin overlooking Mantrap Lake.

This quiet escape includes a master bedroom/bathroom setup along with versatile "guest space" for privacy and a second bathroom. Dining-room windows offer an elevated glimpse of the lake and surroundings. And a newly built stairway and included dock system are your launch point to the entire Mantrap Lake system.

This cabin has also served well as a vacation rental for potential income and includes a new well and septic system to boot. Furthermore, this property stretches across the road and includes more acreage for projects and structures. Garage is able to be built on the cabin side as well. Come see what it's like in the uncrowded spaces and county backroads of Hubbard County and its hundreds of area lakes.