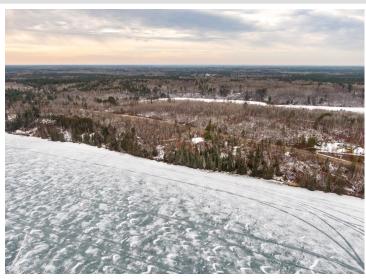

## **Description:**

Nearly 400 feet of shoreline and a wooded acreage creates an awesome vantage point for this fully remodeled cabin overlooking Mantrap Lake.

This quiet escape includes a master bedroom/bathroom setup along with versatile "guest space" for privacy and a second bathroom. Dining-room windows offer an elevated glimpse of the lake and surroundings. And a newly built stairway and included dock system are your launch point to the entire Mantrap Lake system.

This cabin has also served well as a vacation rental for potential income and includes a new well and septic system to boot. Furthermore, this property stretches across the road and includes more acreage for projects and structures. Garage is able to be built on the cabin side as well. Come see what it's like in the uncrowded spaces and county backroads of Hubbard County and its hundreds of area lakes.