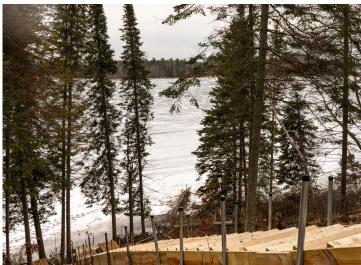

## **Description:**

Nearly 400 feet of shoreline and a wooded acreage creates an awesome vantage point for this fully remodeled cabin overlooking Mantrap Lake.

This quiet escape includes a master bedroom/bathroom setup along with versatile "guest space" for privacy and a second bathroom. Dining-room windows offer an elevated glimpse of the lake and surroundings. And a newly built stairway and included dock system are your launch point to the entire Mantrap Lake system.

This cabin has also served well as a vacation rental for potential income and includes a new well and septic system to boot. Furthermore, this property stretches across the road and includes more acreage for projects and structures. Garage is able to be built on the cabin side as well. Come see what it's like in the uncrowded spaces and county backroads of Hubbard County and its hundreds of area lakes.