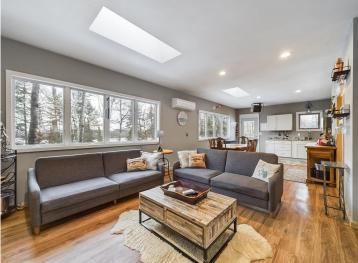

## **Description:**

Nearly 400 feet of shoreline and a wooded acreage creates an awesome vantage point for this fully remodeled cabin overlooking Mantrap Lake.

This quiet escape includes a master bedroom/bathroom setup along with versatile "guest space" for privacy and a second bathroom. Dining-room windows offer an elevated glimpse of the lake and surroundings. And a newly built stairway and included dock system are your launch point to the entire Mantrap Lake system.

This cabin has also served well as a vacation rental for potential income and includes a new well and septic system to boot. Furthermore, this property stretches across the road and includes more acreage for projects and structures. Garage is able to be built on the cabin side as well. Come see what it's like in the uncrowded spaces and county backroads of Hubbard County and its hundreds of area lakes.