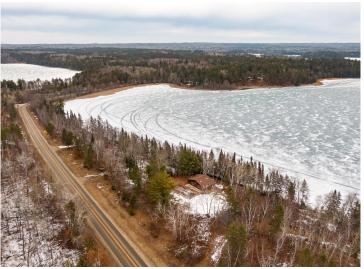

## **Description:**

Nearly 400 feet of shoreline and a wooded acreage creates an awesome vantage point for this fully remodeled cabin overlooking Mantrap Lake.

This quiet escape includes a master bedroom/bathroom setup along with versatile "guest space" for privacy and a second bathroom. Dining-room windows offer an elevated glimpse of the lake and surroundings. And a newly built stairway and included dock system are your launch point to the entire Mantrap Lake system.

This cabin has also served well as a vacation rental for potential income and includes a new well and septic system to boot. Furthermore, this property stretches across the road and includes more acreage for projects and structures. Garage is able to be built on the cabin side as well. Come see what it's like in the uncrowded spaces and county backroads of Hubbard County and its hundreds of area lakes.

## **Driving Directions:**

From Hwys. 71/34 in Park Rapids, go E on 34 to left on County Road 4, follow to Right on County Road 24. Left on Jewel Drive, property is on the left and right side of the road. Fire #20503