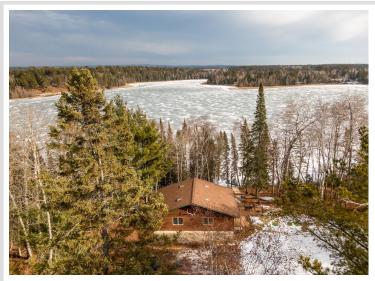

## **Description:**

Nearly 400 feet of shoreline and a wooded acreage creates an awesome vantage point for this fully remodeled cabin overlooking Mantrap Lake.

This quiet escape includes a master bedroom/bathroom setup along with versatile "guest space" for privacy and a second bathroom. Dining-room windows offer an elevated glimpse of the lake and surroundings. And a newly built stairway and included dock system are your launch point to the entire Mantrap Lake system.

This cabin has also served well as a vacation rental for potential income and includes a new well and septic system to boot. Furthermore, this property stretches across the road and includes more acreage for projects and structures. Garage is able to be built on the cabin side as well. Come see what it's like in the uncrowded spaces and county backroads of Hubbard County and its hundreds of area lakes.