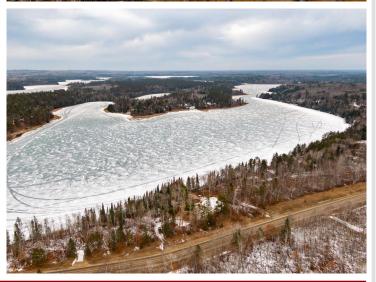

## **Description:**

Nearly 400 feet of shoreline and a wooded acreage creates an awesome vantage point for this fully remodeled cabin overlooking Mantrap Lake.

This quiet escape includes a master bedroom/bathroom setup along with versatile "guest space" for privacy and a second bathroom. Dining-room windows offer an elevated glimpse of the lake and surroundings. And a newly built stairway and included dock system are your launch point to the entire Mantrap Lake system.

This cabin has also served well as a vacation rental for potential income and includes a new well and septic system to boot. Furthermore, this property stretches across the road and includes more acreage for projects and structures. Garage is able to be built on the cabin side as well. Come see what it's like in the uncrowded spaces and county backroads of Hubbard County and its hundreds of area lakes.