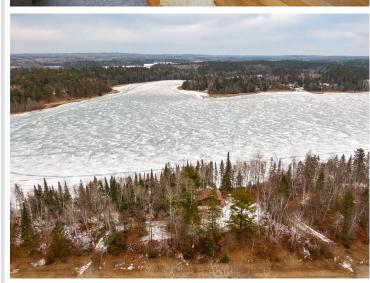

## **Description:**

Nearly 400 feet of shoreline and a wooded acreage creates an awesome vantage point for this fully remodeled cabin overlooking Mantrap Lake.

This quiet escape includes a master bedroom/bathroom setup along with versatile "guest space" for privacy and a second bathroom. Dining-room windows offer an elevated glimpse of the lake and surroundings. And a newly built stairway and included dock system are your launch point to the entire Mantrap Lake system.

This cabin has also served well as a vacation rental for potential income and includes a new well and septic system to boot. Furthermore, this property stretches across the road and includes more acreage for projects and structures. Garage is able to be built on the cabin side as well. Come see what it's like in the uncrowded spaces and county backroads of Hubbard County and its hundreds of area lakes.