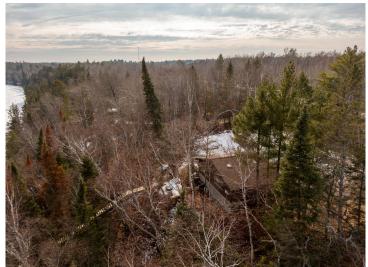

## **Description:**

Nearly 400 feet of shoreline and a wooded acreage creates an awesome vantage point for this fully remodeled cabin overlooking Mantrap Lake.

This quiet escape includes a master bedroom/bathroom setup along with versatile "guest space" for privacy and a second bathroom. Dining-room windows offer an elevated glimpse of the lake and surroundings. And a newly built stairway and included dock system are your launch point to the entire Mantrap Lake system.

This cabin has also served well as a vacation rental for potential income and includes a new well and septic system to boot. Furthermore, this property stretches across the road and includes more acreage for projects and structures. Garage is able to be built on the cabin side as well. Come see what it's like in the uncrowded spaces and county backroads of Hubbard County and its hundreds of area lakes.