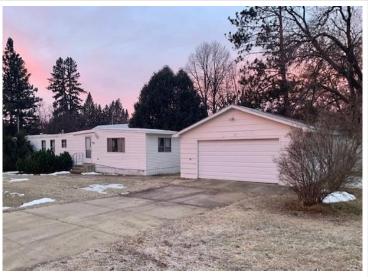

## **Description:**

Affordable in town living! This 2 bedroom, 1 full bath manufactured home is conveniently located on a corner lot in Sebeka. 924 sq ft of one level living with a double detached garage. Forced air, natural gas heat and central air conditioning. Just add your furniture and enjoy!

## **Additional Details:**

Year Built 1974 Lot Acres 0.16 Lot Dimensions 50 x 140 Garage Stalls 2

School District 820 Taxes \$286 Taxes with Assessments \$346 Tax Year 2023