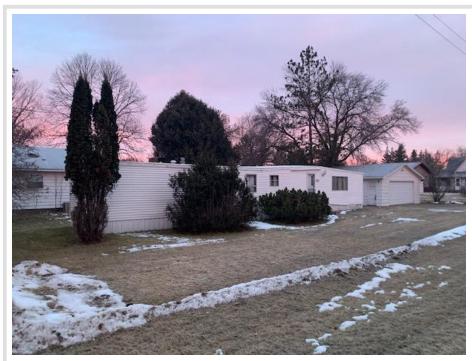

## **Description:**

Affordable in town living! This 2 bedroom, 1 full bath manufactured home is conveniently located on a corner lot in Sebeka. 924 sq ft of one level living with a double detached garage. Forced air, natural gas heat and central air conditioning. Just add your furniture and enjoy!

## **Additional Details:**

Year Built 1974 Lot Acres 0.16 Lot Dimensions 50 x 140 Garage Stalls 2

School District 820 Taxes \$286 Taxes with Assessments \$346 Tax Year 2023