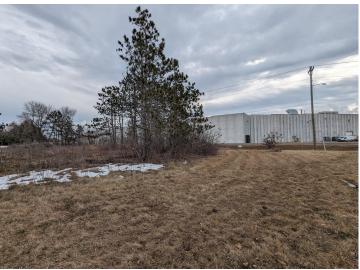

## **Description:**

The lot is 0.653 acres and is zoned for commercial use.

No buildings are currently on the lot, allowing for a blank slate for any potential business owner to design their own space. Strategically positioned on a high-traffic county road. A new development is only a few blocks away.