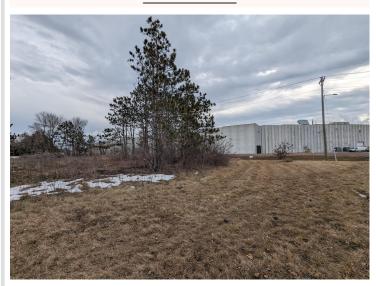

## **Description:**

The lot is 0.653 acres and is zoned for commercial use.

No buildings are currently on the lot, allowing for a blank slate for any potential business owner to design their own space. Strategically positioned on a high-traffic county road. A new development is only a few blocks away.

## **Additional Details:**

Lot Acres 0.65

Lot Dimensions 184 x 179

School District 549

Taxes \$328 Taxes with Assessments \$328

Tax Year 2023