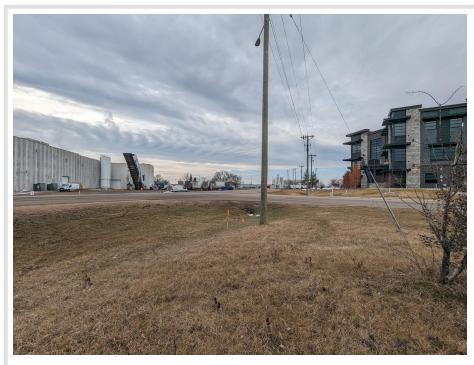

## **Description:**

The lot is 0.653 acres and is zoned for commercial use.

No buildings are currently on the lot, allowing for a blank slate for any potential business owner to design their own space. Strategically positioned on a high-traffic county road. A new development is only a few blocks away.

## **Additional Details:**

Lot Acres 0.65

Lot Dimensions 184 x 179

School District 549

Taxes \$328 Taxes with Assessments \$328

Tax Year 2023