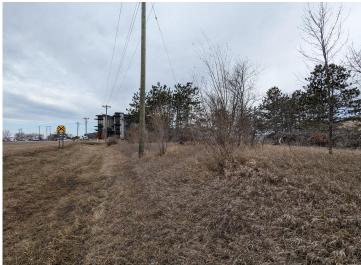

## **Description:**

The lot is 0.653 acres and is zoned for commercial use.

No buildings are currently on the lot, allowing for a blank slate for any potential business owner to design their own space. Strategically positioned on a high-traffic county road. A new development is only a few blocks away.

## **Additional Details:**

Lot Acres 0.65

Lot Dimensions 184 x 179

School District 549

Taxes \$328 Taxes with Assessments \$328

Tax Year 2023