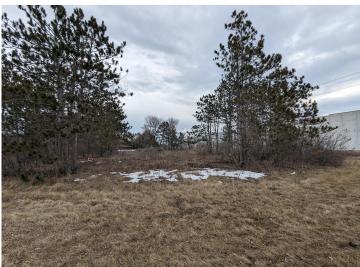

## **Description:**

The lot is 0.653 acres and is zoned for commercial use.

No buildings are currently on the lot, allowing for a blank slate for any potential business owner to design their own space. Strategically positioned on a high-traffic county road. A new development is only a few blocks away.

## **Additional Details:**

Lot Acres 0.65

Lot Dimensions 184 x 179

School District 549

Taxes \$328 Taxes with Assessments \$328

Tax Year 2023