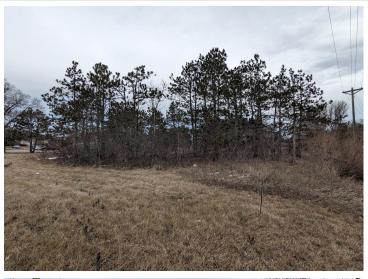

## **Description:**

The lot is 0.653 acres and is zoned for commercial use.

No buildings are currently on the lot, allowing for a blank slate for any potential business owner to design their own space. Strategically positioned on a high-traffic county road. A new development is only a few blocks away.

## **Additional Details:**

Lot Acres 0.65

Lot Dimensions 184 x 179

School District 549

Taxes \$328 Taxes with Assessments \$328

Tax Year 2023