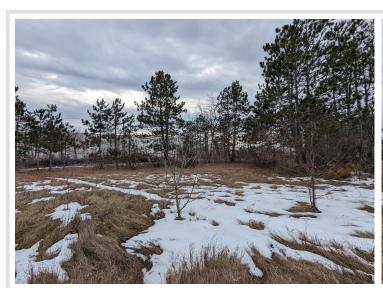

## **Description:**

The lot is 0.653 acres and is zoned for commercial use.

No buildings are currently on the lot, allowing for a blank slate for any potential business owner to design their own space. Strategically positioned on a high-traffic county road. A new development is only a few blocks away.