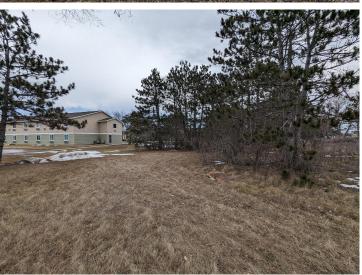

## **Description:**

The lot is 0.653 acres and is zoned for commercial use.

No buildings are currently on the lot, allowing for a blank slate for any potential business owner to design their own space. Strategically positioned on a high-traffic county road. A new development is only a few blocks away.

## **Additional Details:**

Lot Acres 0.65

Lot Dimensions 184 x 179

School District 549

Taxes \$328 Taxes with Assessments \$328

Tax Year 2023