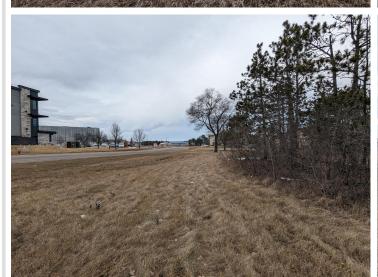

## **Description:**

The lot is 0.653 acres and is zoned for commercial use.

No buildings are currently on the lot, allowing for a blank slate for any potential business owner to design their own space. Strategically positioned on a high-traffic county road. A new development is only a few blocks away.

## **Additional Details:**

Lot Acres 0.65

Lot Dimensions 184 x 179

School District 549

Taxes \$328 Taxes with Assessments \$328

Tax Year 2023