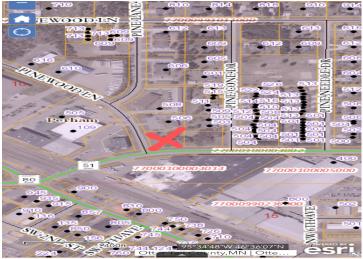

## **Driving Directions:**

North on 51 out of Perham.

Listed By: eXp Realty

Affinity Real Estate Inc. participates in the Regional Multiple Listing Service of Minnesota, Inc Broker Reciprocity (sm) program, allowing us to display other broker's listings on our website. All properties are subject to prior sale, change or withdrawal.