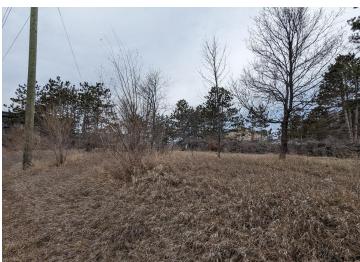

## **Description:**

The lot is 0.653 acres and is zoned for commercial use.

No buildings are currently on the lot, allowing for a blank slate for any potential business owner to design their own space. Strategically positioned on a high-traffic county road. A new development is only a few blocks away.

## **Additional Details:**

Lot Acres 0.65

Lot Dimensions 184 x 179

School District 549

Taxes \$328 Taxes with Assessments \$328

Tax Year 2023