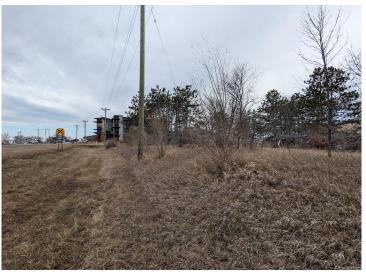

## **Description:**

The lot is 0.653 acres and is zoned for commercial use.

No buildings are currently on the lot, allowing for a blank slate for any potential business owner to design their own space. Strategically positioned on a high-traffic county road. A new development is only a few blocks away.

## **Additional Details:**

Lot Acres 0.65

Lot Dimensions 184 x 179

School District 549

Taxes \$328 Taxes with Assessments \$328

Tax Year 2023