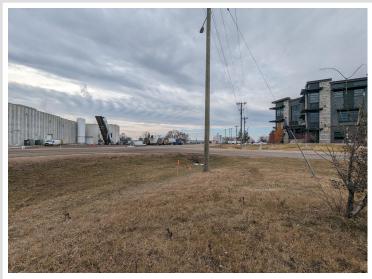

## **Description:**

The lot is 0.653 acres and is zoned for commercial use.

No buildings are currently on the lot, allowing for a blank slate for any potential business owner to design their own space. Strategically positioned on a high-traffic county road. A new development is only a few blocks away.

## **Additional Details:**

Lot Acres 0.65

Lot Dimensions 184 x 179

School District 549

Taxes \$328 Taxes with Assessments \$328

Tax Year 2023