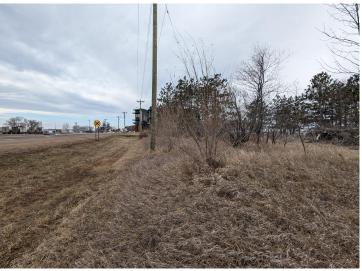

## **Description:**

The lot is 0.653 acres and is zoned for commercial use.

No buildings are currently on the lot, allowing for a blank slate for any potential business owner to design their own space. Strategically positioned on a high-traffic county road. A new development is only a few blocks away.

## **Additional Details:**

Lot Acres 0.65

Lot Dimensions 184 x 179

School District 549

Taxes \$328 Taxes with Assessments \$328

Tax Year 2023