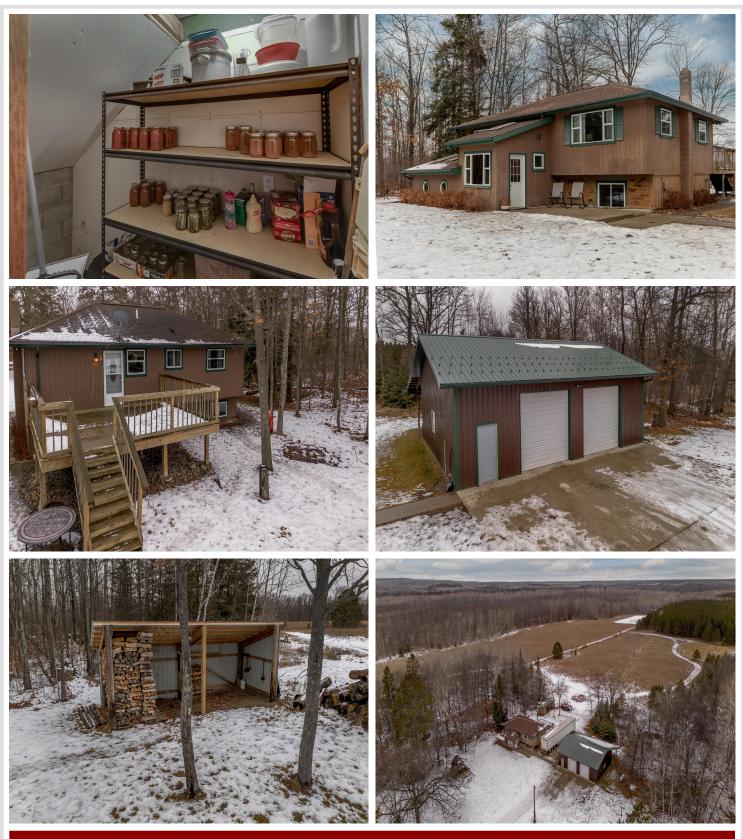

### **Description:**

Updated country home on 7+ acres, privacy, excellent location! Many updated systems on the home, septic, well, windows, flooring. Newer 32'X40' heated and insulated shop with two 10'X10' doors! Includes an additional 12'X40' lean-to attached to the shop for additional cold storage. Wood burning stove located in the basement to provide you with an excellent and enjoyable source of heat in the winter time!

#### Additional Details:

| Year Built             | 1979            |
|------------------------|-----------------|
| Lot Acres              | 7.75            |
| Lot Dimensions         | 890x300x300x150 |
| Garage Stalls          | 2               |
| School District        | 306             |
| Taxes                  | \$1,396         |
| Taxes with Assessments | \$1,396         |
| Tax Year               | 2023            |