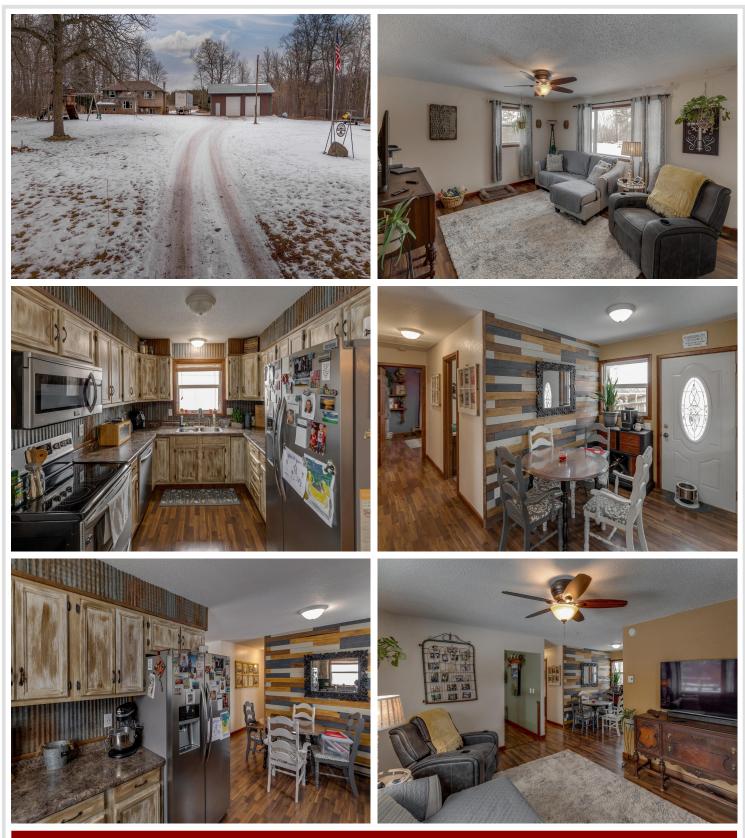

### **Description:**

Updated country home on 7+ acres, privacy, excellent location! Many updated systems on the home, septic, well, windows, flooring. Newer 32'X40' heated and insulated shop with two 10'X10' doors! Includes an additional 12'X40' lean-to attached to the shop for additional cold storage. Wood burning stove located in the basement to provide you with an excellent and enjoyable source of heat in the winter time!

#### Additional Details:

| Year Built             | 1979            |
|------------------------|-----------------|
| Lot Acres              | 7.75            |
| Lot Dimensions         | 890x300x300x150 |
| Garage Stalls          | 2               |
| School District        | 306             |
| Taxes                  | \$1,396         |
| Taxes with Assessments | \$1,396         |
| Tax Year               | 2023            |