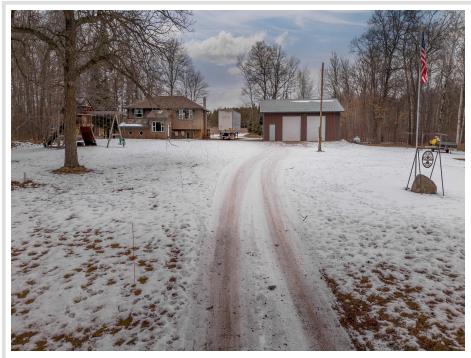

### **Description:**

Updated country home on 7+ acres, privacy, excellent location! Many updated systems on the home, septic, well, windows, flooring. Newer 32'X40' heated and insulated shop with two 10'X10' doors! Includes an additional 12'X40' lean-to attached to the shop for additional cold storage. Wood burning stove located in the basement to provide you with an excellent and enjoyable source of heat in the winter time!

#### Additional Details:

| Year Built             | 1979            |
|------------------------|-----------------|
| Lot Acres              | 7.75            |
| Lot Dimensions         | 890x300x300x150 |
| Garage Stalls          | 2               |
| School District        | 306             |
| Taxes                  | \$1,396         |
| Taxes with Assessments | \$1,396         |
| Tax Year               | 2023            |