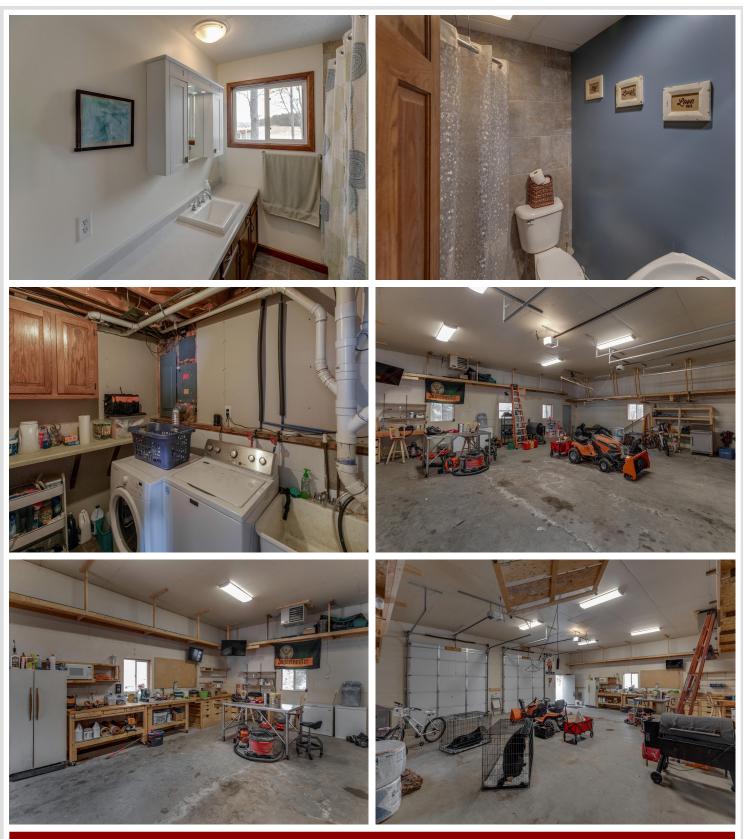

### **Description:**

Updated country home on 7+ acres, privacy, excellent location! Many updated systems on the home, septic, well, windows, flooring. Newer 32'X40' heated and insulated shop with two 10'X10' doors! Includes an additional 12'X40' lean-to attached to the shop for additional cold storage. Wood burning stove located in the basement to provide you with an excellent and enjoyable source of heat in the winter time!

## Additional Features:

Basement: Block, Egress Window(s), Finished Fuel: Electric, Propane, Wood Garage: 2 Heat: Baseboard, Dual, Wood Stove Sewer: Septic System Compliant - Yes, Tank with Drainage Field Water: Submersible - 4 Inch Air Conditioning: Window Unit(s)