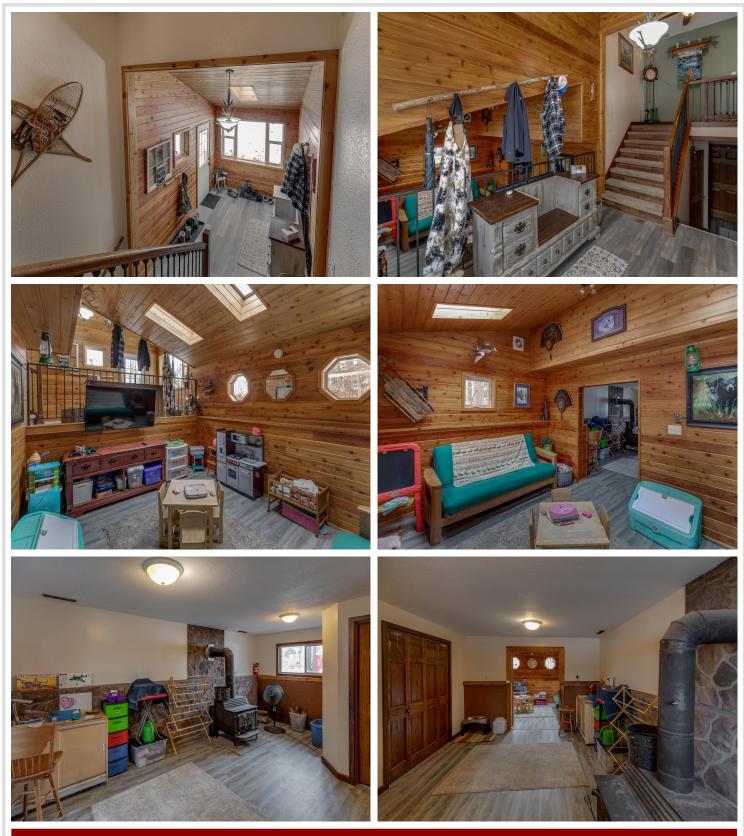

### **Description:**

Updated country home on 7+ acres, privacy, excellent location! Many updated systems on the home, septic, well, windows, flooring. Newer 32'X40' heated and insulated shop with two 10'X10' doors! Includes an additional 12'X40' lean-to attached to the shop for additional cold storage. Wood burning stove located in the basement to provide you with an excellent and enjoyable source of heat in the winter time!

## Additional Features:

Basement: Block, Egress Window(s), Finished Fuel: Electric, Propane, Wood Garage: 2 Heat: Baseboard, Dual, Wood Stove Sewer: Septic System Compliant - Yes, Tank with Drainage Field Water: Submersible - 4 Inch Air Conditioning: Window Unit(s)