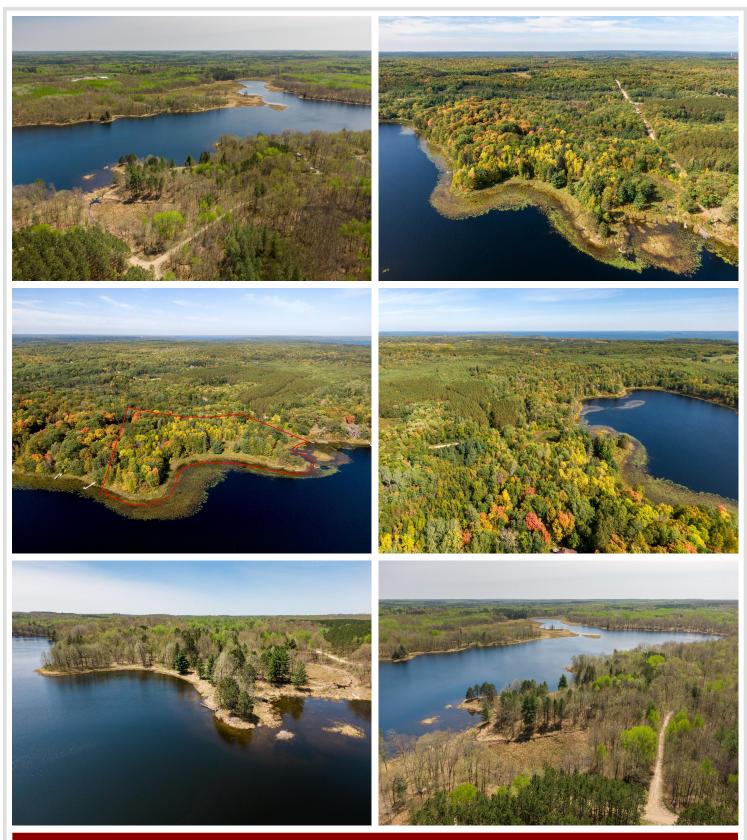

## **Description:**

Create an epic getaway or permanent residence on majestic Turtle Lake. This serene, 5 plus acre up-north lakeshore property offers a private setting and location yet the Northern Lights Casino is less than five minutes away for entertainment, along with famous Leech Lake and all that the eclectic town of Walker, Minn., has to offer! Additional land available!

## Additional Details:

| Lot Acres              | 5.7             |
|------------------------|-----------------|
| Lot Dimensions         | 565x433x507x378 |
| School District        | 113             |
| Taxes                  | \$714           |
| Taxes with Assessments | \$714           |
| Tax Year               | 2024            |