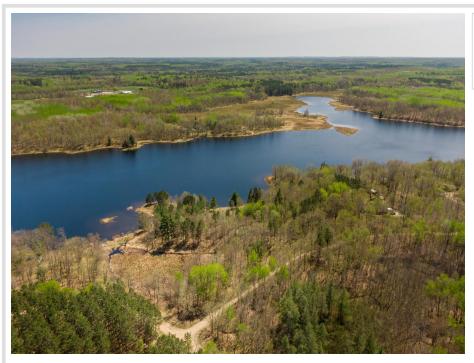

## **Description:**

Create an epic getaway or permanent residence on majestic Turtle Lake. This serene, 5 plus acre up-north lakeshore property offers a private setting and location yet the Northern Lights Casino is less than five minutes away for entertainment, along with famous Leech Lake and all that the eclectic town of Walker, Minn., has to offer! Additional land available!

## Additional Details:

| Lot Acres              | 5.7             |
|------------------------|-----------------|
| Lot Dimensions         | 565x433x507x378 |
| School District        | 113             |
| Taxes                  | \$714           |
| Taxes with Assessments | \$714           |
| Tax Year               | 2024            |