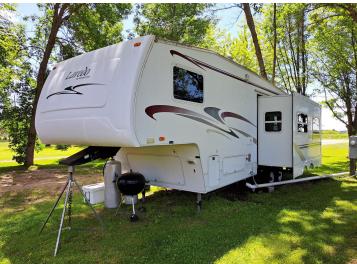

## **Description:**

Enjoy summer on Rush Lake without yard work! Close to the public boat ramp, fishing piers, and Otter Tail River. The camper pad is 9.19' X 37'. End spot so a lot of green space to the south and west. Camper has only traveled from the dealership to the campground so it is very solid.