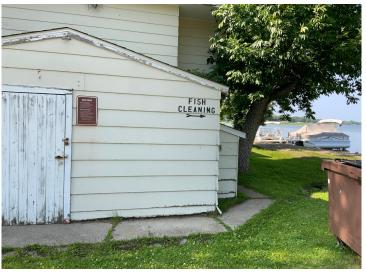

## **Description:**

Enjoy summer on Rush Lake without yard work! Close to the public boat ramp, fishing piers, and Otter Tail River. The camper pad is 9.19' X 37'. End spot so a lot of green space to the south and west. Camper has only traveled from the dealership to the campground so it is very solid.