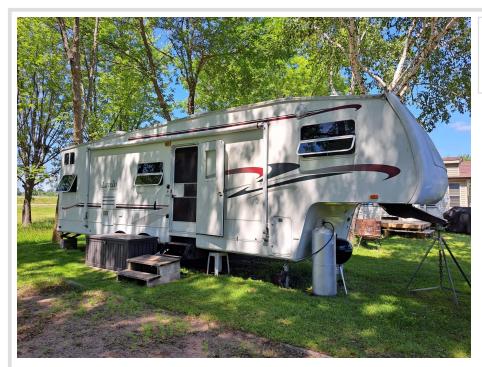

## **Description:**

Enjoy summer on Rush Lake without yard work! Close to the public boat ramp, fishing piers, and Otter Tail River. The camper pad is 9.19' X 37'. End spot so a lot of green space to the south and west. Camper has only traveled from the dealership to the campground so it is very solid.

**\$79,900**MLS 6487193 Lake Land
35338 Rush Lake Loop #20
Ottertail MN 56571

website: www.AffinityRealEstate.com | email: info@affinityrealestate.com | office: 218-237-3333 | fax:218-237-3377

**\$79,900**MLS 6487193 Lake Land
35338 Rush Lake Loop #20
Ottertail MN 56571