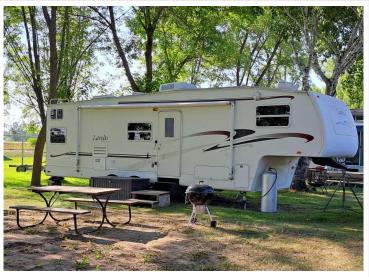

## **Description:**

Enjoy summer on Rush Lake without yard work! Close to the public boat ramp, fishing piers, and Otter Tail River. The camper pad is 9.19' X 37'. End spot so a lot of green space to the south and west. Camper has only traveled from the dealership to the campground so it is very solid.

**\$79,900**MLS 6487193 Lake Land
35338 Rush Lake Loop #20
Ottertail MN 56571

website: www.AffinityRealEstate.com | email: info@affinityrealestate.com | office: 218-237-3333 | fax:218-237-3377

**\$79,900**MLS 6487193 Lake Land
35338 Rush Lake Loop #20
Ottertail MN 56571