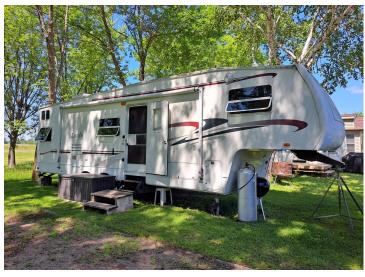

## **Description:**

Enjoy summer on Rush Lake without yard work! Close to the public boat ramp, fishing piers, and Otter Tail River. The camper pad is 9.19' X 37'. End spot so a lot of green space to the south and west. Camper has only traveled from the dealership to the campground so it is very solid.

**\$79,900**MLS 6487193 Lake Land
35338 Rush Lake Loop #20
Ottertail MN 56571

website: www.AffinityRealEstate.com | email: info@affinityrealestate.com | office: 218-237-3333 | fax:218-237-3377

**\$79,900**MLS 6487193 Lake Land
35338 Rush Lake Loop #20
Ottertail MN 56571