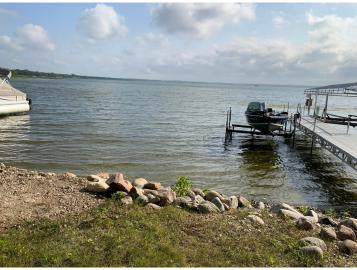

## **Description:**

Enjoy summer on Rush Lake without yard work! Close to the public boat ramp, fishing piers, and Otter Tail River. The camper pad is 9.19' X 37'. End spot so a lot of green space to the south and west. Camper has only traveled from the dealership to the campground so it is very solid.