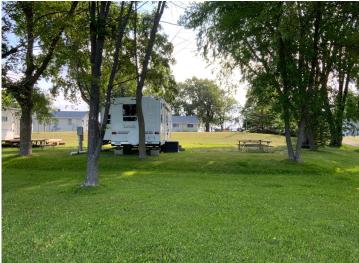

## **Description:**

Enjoy summer on Rush Lake without yard work! Close to the public boat ramp, fishing piers, and Otter Tail River. The camper pad is 9.19' X 37'. End spot so a lot of green space to the south and west. Camper has only traveled from the dealership to the campground so it is very solid.

## **Additional Details:**

Lot Acres 1.64

Lot Dimensions 534 x 57 x 600 x 230

School District 549
Taxes \$664
Taxes with Assessments \$664
Tax Year 2023