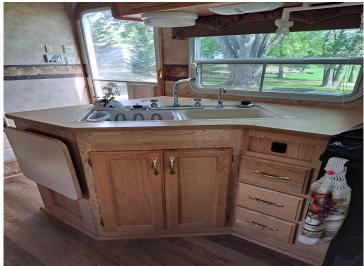

## **Description:**

Enjoy summer on Rush Lake without yard work! Close to the public boat ramp, fishing piers, and Otter Tail River. The camper pad is 9.19' X 37'. End spot so a lot of green space to the south and west. Camper has only traveled from the dealership to the campground so it is very solid.