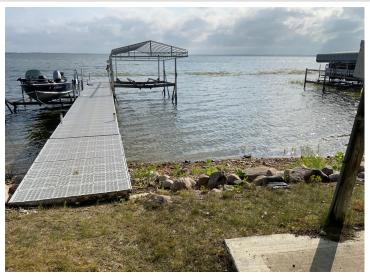

## **Description:**

Enjoy summer on Rush Lake without yard work! Close to the public boat ramp, fishing piers, and Otter Tail River. The camper pad is 9.19' X 37'. End spot so a lot of green space to the south and west. Camper has only traveled from the dealership to the campground so it is very solid.