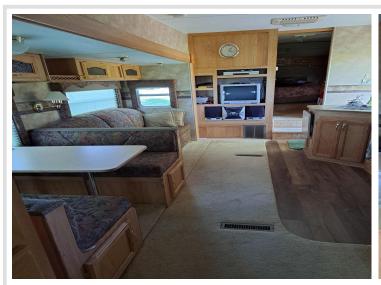

## **Description:**

Enjoy summer on Rush Lake without yard work! Close to the public boat ramp, fishing piers, and Otter Tail River. The camper pad is 9.19' X 37'. End spot so a lot of green space to the south and west. Camper has only traveled from the dealership to the campground so it is very solid.