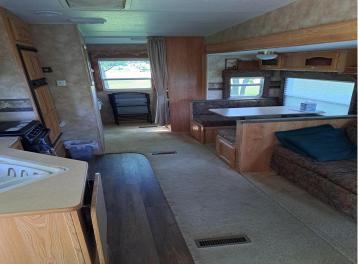

## **Description:**

Enjoy summer on Rush Lake without yard work! Close to the public boat ramp, fishing piers, and Otter Tail River. The camper pad is 9.19' X 37'. End spot so a lot of green space to the south and west. Camper has only traveled from the dealership to the campground so it is very solid.