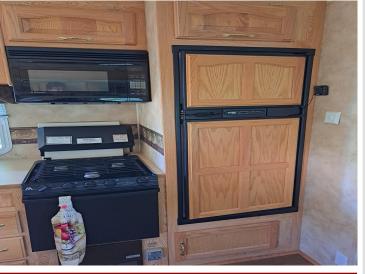

## **Description:**

Enjoy summer on Rush Lake without yard work! Close to the public boat ramp, fishing piers, and Otter Tail River. The camper pad is 9.19' X 37'. End spot so a lot of green space to the south and west. Camper has only traveled from the dealership to the campground so it is very solid.