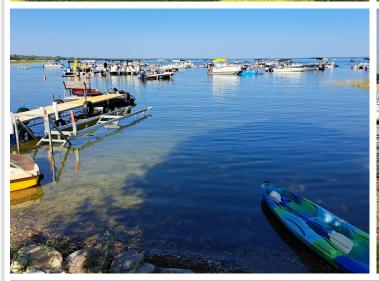

## **Description:**

Enjoy summer on Rush Lake without yard work! Close to the public boat ramp, fishing piers, and Otter Tail River. The camper pad is 9.19' X 37'. End spot so a lot of green space to the south and west. Camper has only traveled from the dealership to the campground so it is very solid.