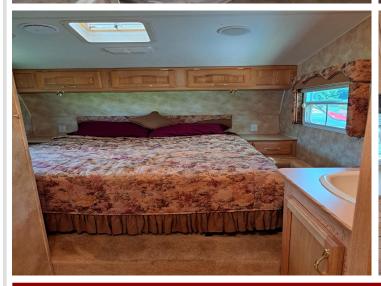

## **Description:**

Enjoy summer on Rush Lake without yard work! Close to the public boat ramp, fishing piers, and Otter Tail River. The camper pad is 9.19' X 37'. End spot so a lot of green space to the south and west. Camper has only traveled from the dealership to the campground so it is very solid.