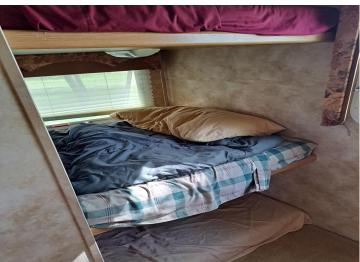

## **Description:**

Enjoy summer on Rush Lake without yard work! Close to the public boat ramp, fishing piers, and Otter Tail River. The camper pad is 9.19' X 37'. End spot so a lot of green space to the south and west. Camper has only traveled from the dealership to the campground so it is very solid.