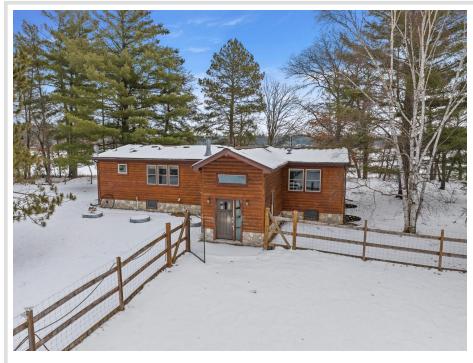

## **Description:**

\$273,500 of loan is assumable at 2.375% for those who qualify for VA! Welcome to your Sylvan Lake retreat resting on 2.55 private acres with 264 feet of lakeshore with sandy bottom and great fishing! As soon as you pull in the driveway you will be in love! This 5 bedroom 3 bathroom home includes a 4 car 45'x26' garage for all the toys! Another 22x16' bunkhouse/gameroom or use as a heated shop area! Home features modern cabinets, a master suite w/ wood burning fireplace, another wood burning fireplace in the huge lower level family room! Tons of space for friends and family to enjoy. The front yard comes completely fenced and also features plum and apple trees! Furnishings are negotiable to make it ready to go for your summer fun! Start making lake memories today!