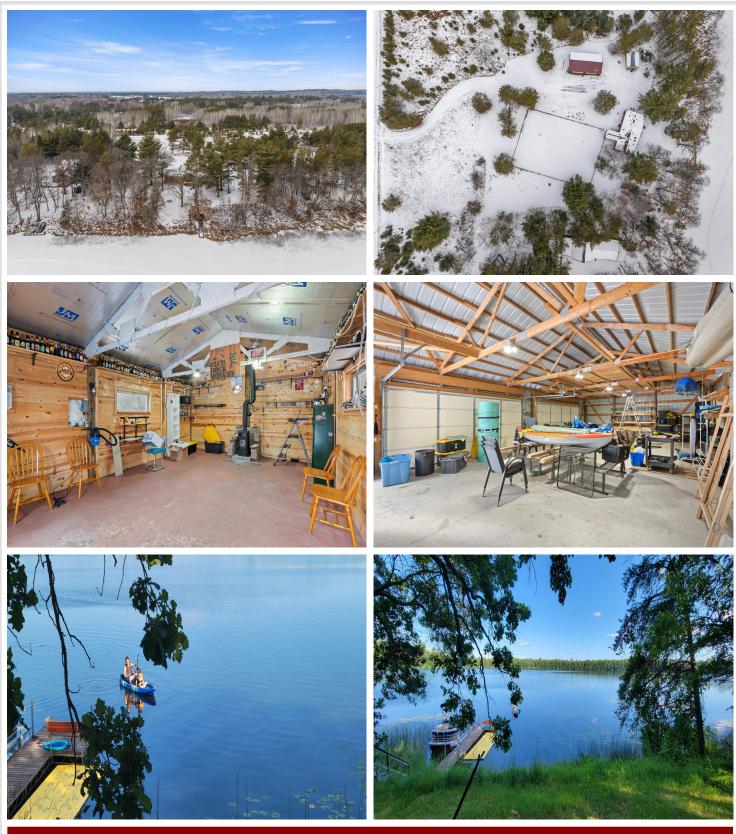

## **Description:**

\$273,500 of loan is assumable at 2.375% for those who qualify for VA! Welcome to your Sylvan Lake retreat resting on 2.55 private acres with 264 feet of lakeshore with sandy bottom and great fishing! As soon as you pull in the driveway you will be in love! This 5 bedroom 3 bathroom home includes a 4 car 45'x26' garage for all the toys! Another 22x16' bunkhouse/gameroom or use as a heated shop area! Home features modern cabinets, a master suite w/ wood burning fireplace, another wood burning fireplace in the huge lower level family room! Tons of space for friends and family to enjoy. The front yard comes completely fenced and also features plum and apple trees! Furnishings are negotiable to make it ready to go for your summer fun! Start making lake memories today!

### Additional Details:

| Year Built             | 1999            |
|------------------------|-----------------|
| Lot Acres              | 2.55            |
| Lot Dimensions         | 260x457x264x443 |
| Garage Stalls          | 4               |
| School District        | 2174            |
| Taxes                  | \$818           |
| Taxes with Assessments | \$884           |
| Tax Year               | 2023            |