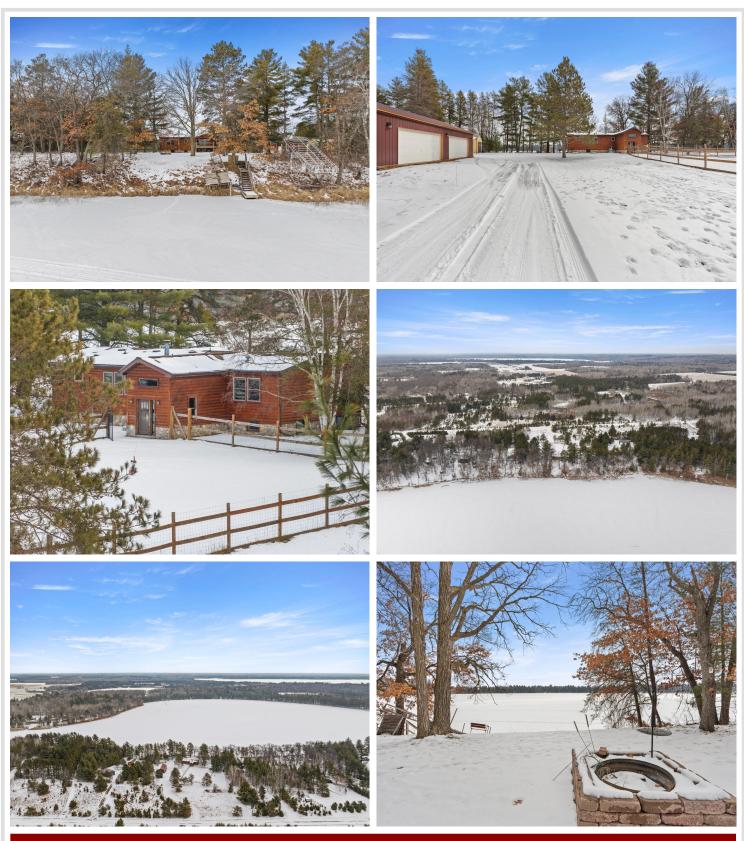

## **Description:**

\$273,500 of loan is assumable at 2.375% for those who qualify for VA! Welcome to your Sylvan Lake retreat resting on 2.55 private acres with 264 feet of lakeshore with sandy bottom and great fishing! As soon as you pull in the driveway you will be in love! This 5 bedroom 3 bathroom home includes a 4 car 45'x26' garage for all the toys! Another 22x16' bunkhouse/gameroom or use as a heated shop area! Home features modern cabinets, a master suite w/ wood burning fireplace, another wood burning fireplace in the huge lower level family room! Tons of space for friends and family to enjoy. The front yard comes completely fenced and also features plum and apple trees! Furnishings are negotiable to make it ready to go for your summer fun! Start making lake memories today!

### Additional Details:

| Year Built             | 1999            |
|------------------------|-----------------|
| Lot Acres              | 2.55            |
| Lot Dimensions         | 260x457x264x443 |
| Garage Stalls          | 4               |
| School District        | 2174            |
| Taxes                  | \$818           |
| Taxes with Assessments | \$884           |
| Tax Year               | 2023            |