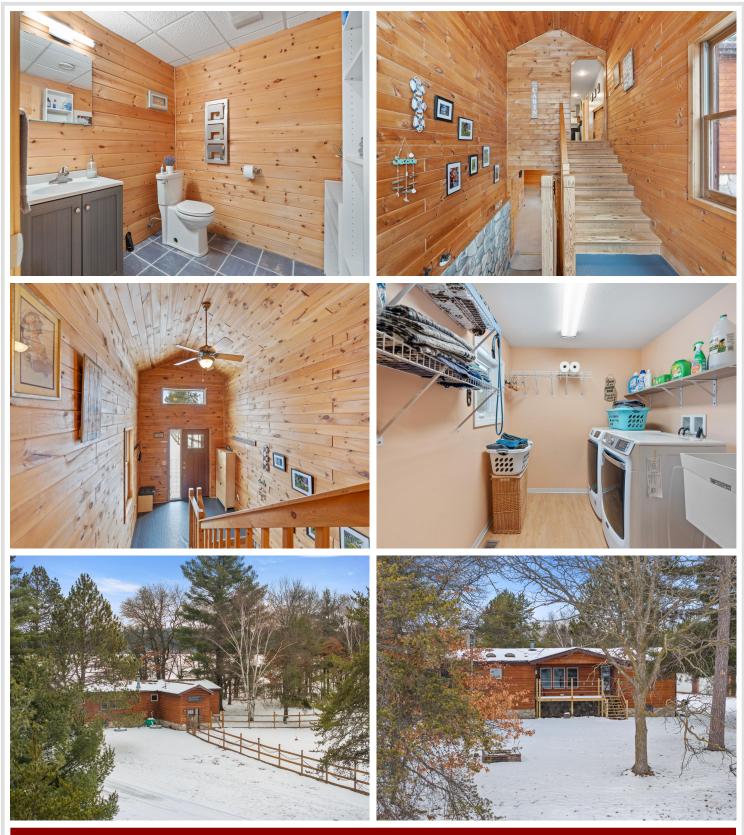

## **Description:**

\$273,500 of loan is assumable at 2.375% for those who qualify for VA! Welcome to your Sylvan Lake retreat resting on 2.55 private acres with 264 feet of lakeshore with sandy bottom and great fishing! As soon as you pull in the driveway you will be in love! This 5 bedroom 3 bathroom home includes a 4 car 45'x26' garage for all the toys! Another 22x16' bunkhouse/gameroom or use as a heated shop area! Home features modern cabinets, a master suite w/ wood burning fireplace, another wood burning fireplace in the huge lower level family room! Tons of space for friends and family to enjoy. The front yard comes completely fenced and also features plum and apple trees! Furnishings are negotiable to make it ready to go for your summer fun! Start making lake memories today!

### Additional Details:

| Year Built             | 1999            |
|------------------------|-----------------|
| Lot Acres              | 2.55            |
| Lot Dimensions         | 260x457x264x443 |
| Garage Stalls          | 4               |
| School District        | 2174            |
| Taxes                  | \$818           |
| Taxes with Assessments | \$884           |
| Tax Year               | 2023            |