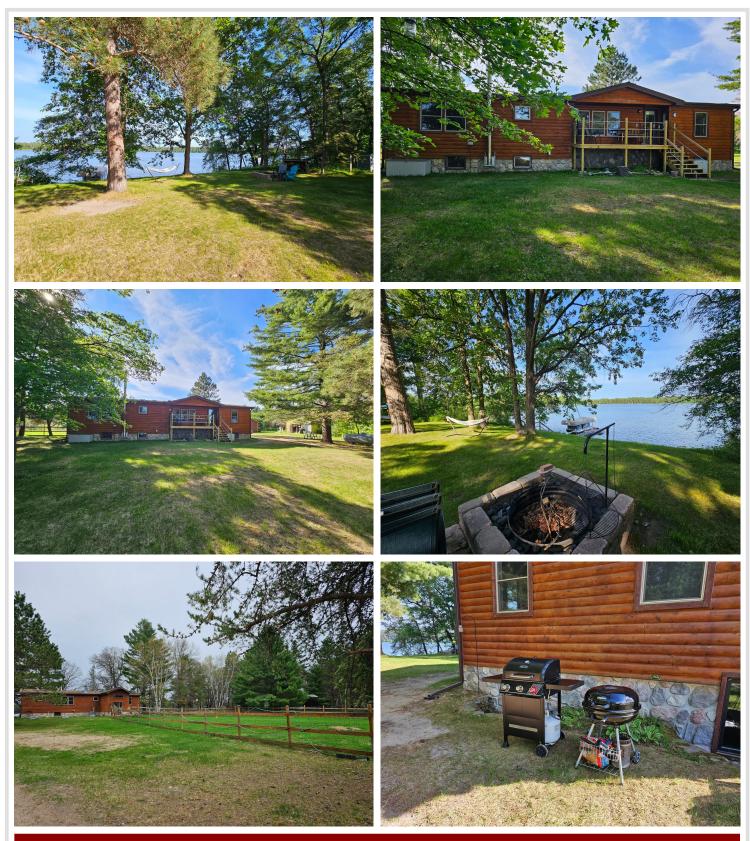

## **Description:**

\$273,500 of loan is assumable at 2.375% for those who qualify for VA! Welcome to your Sylvan Lake retreat resting on 2.55 private acres with 264 feet of lakeshore with sandy bottom and great fishing! As soon as you pull in the driveway you will be in love! This 5 bedroom 3 bathroom home includes a 4 car 45'x26' garage for all the toys! Another 22x16' bunkhouse/gameroom or use as a heated shop area! Home features modern cabinets, a master suite w/ wood burning fireplace, another wood burning fireplace in the huge lower level family room! Tons of space for friends and family to enjoy. The front yard comes completely fenced and also features plum and apple trees! Furnishings are negotiable to make it ready to go for your summer fun! Start making lake memories today!