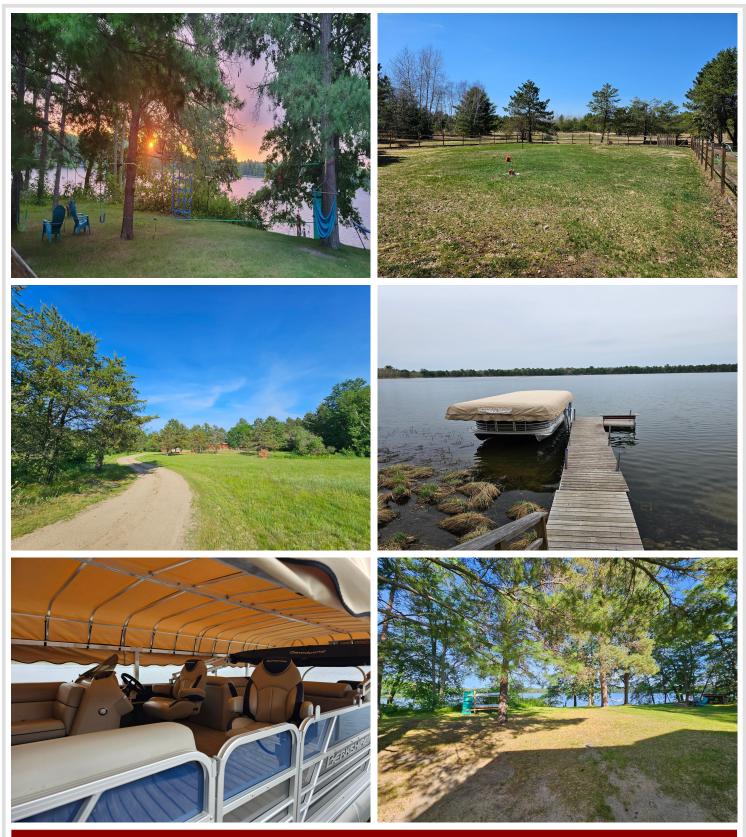

## **Description:**

\$273,500 of loan is assumable at 2.375% for those who qualify for VA! Welcome to your Sylvan Lake retreat resting on 2.55 private acres with 264 feet of lakeshore with sandy bottom and great fishing! As soon as you pull in the driveway you will be in love! This 5 bedroom 3 bathroom home includes a 4 car 45'x26' garage for all the toys! Another 22x16' bunkhouse/gameroom or use as a heated shop area! Home features modern cabinets, a master suite w/ wood burning fireplace, another wood burning fireplace in the huge lower level family room! Tons of space for friends and family to enjoy. The front yard comes completely fenced and also features plum and apple trees! Furnishings are negotiable to make it ready to go for your summer fun! Start making lake memories today!