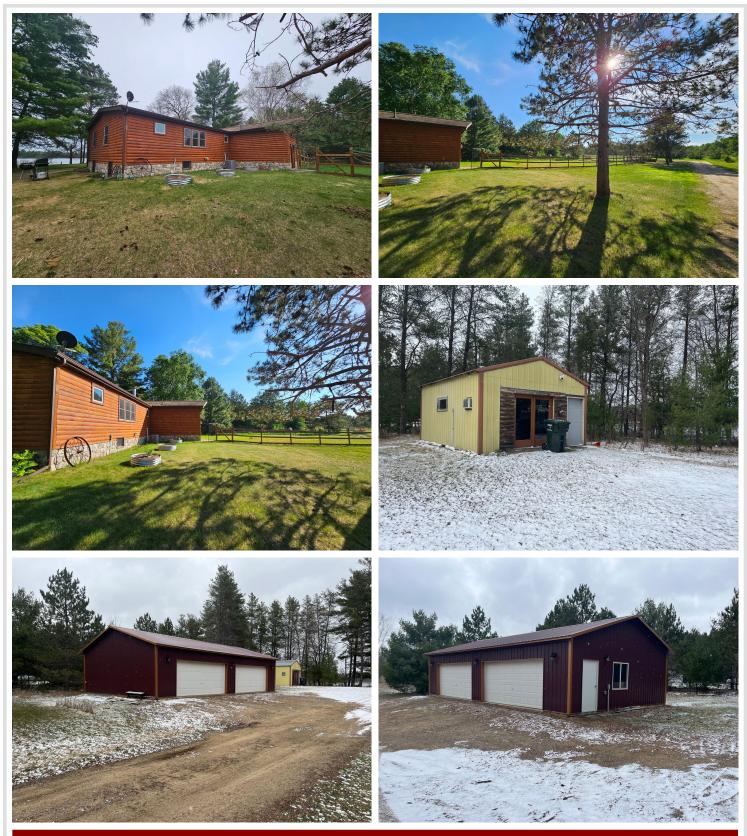

## **Description:**

\$273,500 of loan is assumable at 2.375% for those who qualify for VA! Welcome to your Sylvan Lake retreat resting on 2.55 private acres with 264 feet of lakeshore with sandy bottom and great fishing! As soon as you pull in the driveway you will be in love! This 5 bedroom 3 bathroom home includes a 4 car 45'x26' garage for all the toys! Another 22x16' bunkhouse/gameroom or use as a heated shop area! Home features modern cabinets, a master suite w/ wood burning fireplace, another wood burning fireplace in the huge lower level family room! Tons of space for friends and family to enjoy. The front yard comes completely fenced and also features plum and apple trees! Furnishings are negotiable to make it ready to go for your summer fun! Start making lake memories today!

### Additional Details:

| Year Built             | 1999            |
|------------------------|-----------------|
| Lot Acres              | 2.55            |
| Lot Dimensions         | 260x457x264x443 |
| Garage Stalls          | 4               |
| School District        | 2174            |
| Taxes                  | \$818           |
| Taxes with Assessments | \$884           |
| Tax Year               | 2023            |