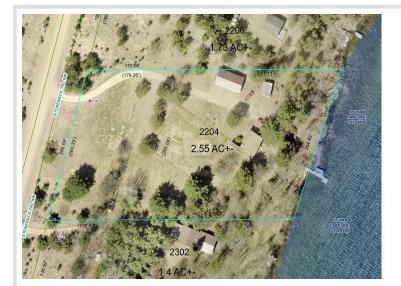

## **Description:**

\$273,500 of loan is assumable at 2.375% for those who qualify for VA! Welcome to your Sylvan Lake retreat resting on 2.55 private acres with 264 feet of lakeshore with sandy bottom and great fishing! As soon as you pull in the driveway you will be in love! This 5 bedroom 3 bathroom home includes a 4 car 45'x26' garage for all the toys! Another 22x16' bunkhouse/gameroom or use as a heated shop area! Home features modern cabinets, a master suite w/ wood burning fireplace, another wood burning fireplace in the huge lower level family room! Tons of space for friends and family to enjoy. The front yard comes completely fenced and also features plum and apple trees! Furnishings are negotiable to make it ready to go for your summer fun! Start making lake memories today!

### Additional Details:

| Year Built             | 1999            |
|------------------------|-----------------|
| Lot Acres              | 2.55            |
| Lot Dimensions         | 260x457x264x443 |
| Garage Stalls          | 4               |
| School District        | 2174            |
| Taxes                  | \$818           |
| Taxes with Assessments | \$884           |
| Tax Year               | 2023            |