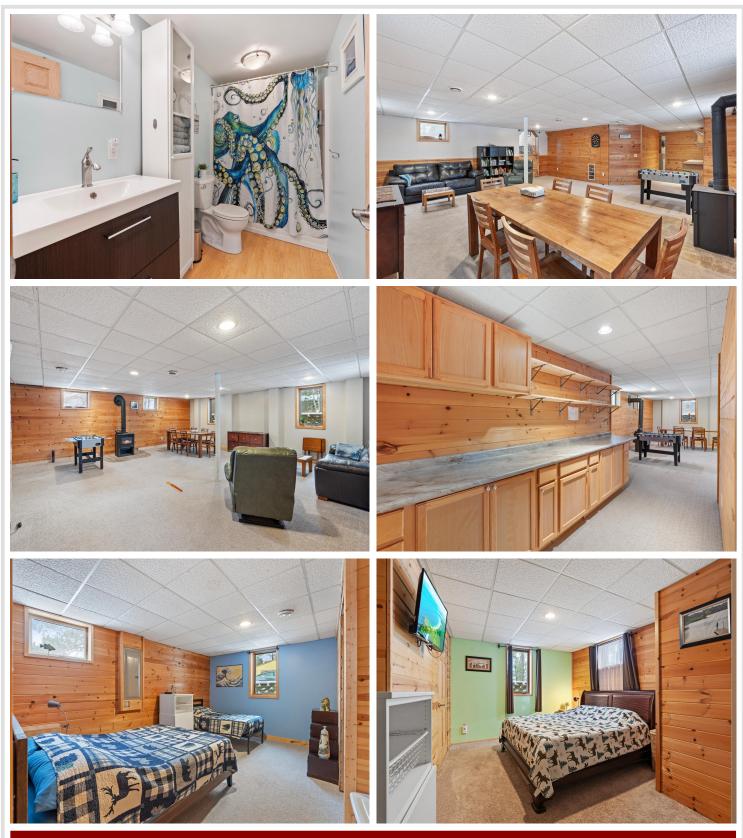

## **Description:**

\$273,500 of loan is assumable at 2.375% for those who qualify for VA! Welcome to your Sylvan Lake retreat resting on 2.55 private acres with 264 feet of lakeshore with sandy bottom and great fishing! As soon as you pull in the driveway you will be in love! This 5 bedroom 3 bathroom home includes a 4 car 45'x26' garage for all the toys! Another 22x16' bunkhouse/gameroom or use as a heated shop area! Home features modern cabinets, a master suite w/ wood burning fireplace, another wood burning fireplace in the huge lower level family room! Tons of space for friends and family to enjoy. The front yard comes completely fenced and also features plum and apple trees! Furnishings are negotiable to make it ready to go for your summer fun! Start making lake memories today!