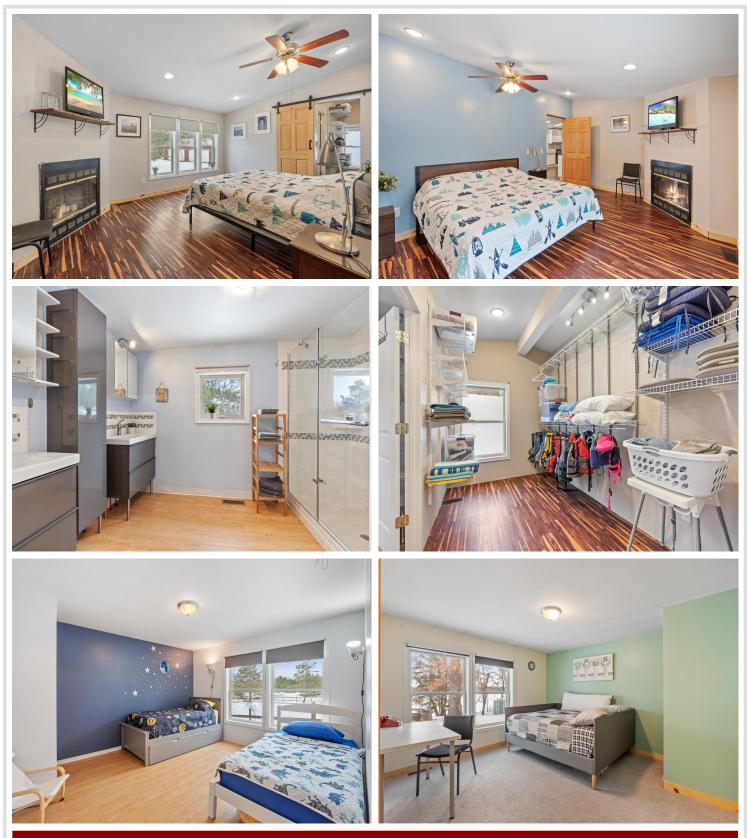

## **Description:**

\$273,500 of loan is assumable at 2.375% for those who qualify for VA! Welcome to your Sylvan Lake retreat resting on 2.55 private acres with 264 feet of lakeshore with sandy bottom and great fishing! As soon as you pull in the driveway you will be in love! This 5 bedroom 3 bathroom home includes a 4 car 45'x26' garage for all the toys! Another 22x16' bunkhouse/gameroom or use as a heated shop area! Home features modern cabinets, a master suite w/ wood burning fireplace, another wood burning fireplace in the huge lower level family room! Tons of space for friends and family to enjoy. The front yard comes completely fenced and also features plum and apple trees! Furnishings are negotiable to make it ready to go for your summer fun! Start making lake memories today!