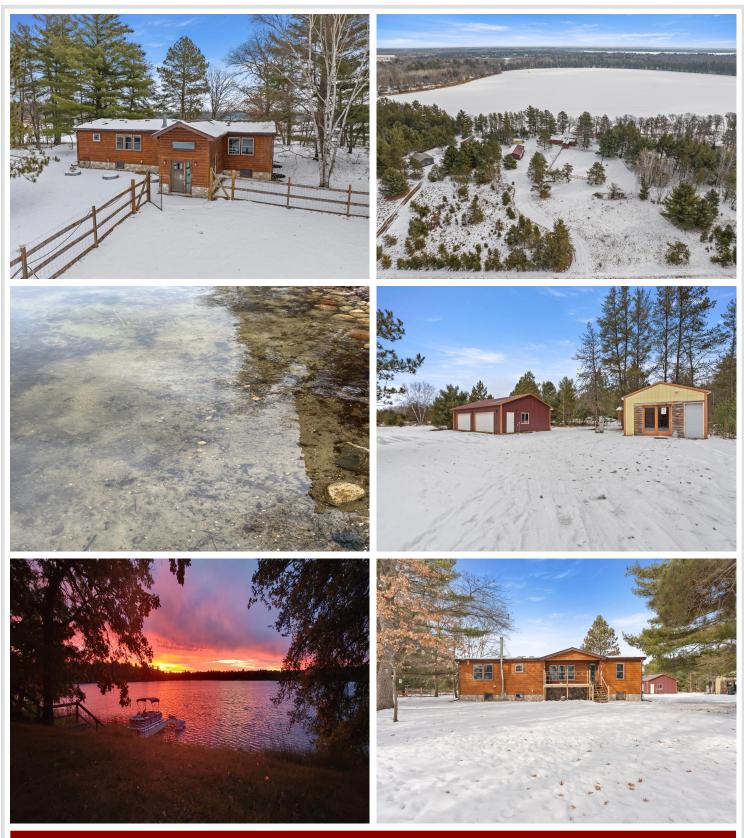

## **Description:**

\$273,500 of loan is assumable at 2.375% for those who qualify for VA! Welcome to your Sylvan Lake retreat resting on 2.55 private acres with 264 feet of lakeshore with sandy bottom and great fishing! As soon as you pull in the driveway you will be in love! This 5 bedroom 3 bathroom home includes a 4 car 45'x26' garage for all the toys! Another 22x16' bunkhouse/gameroom or use as a heated shop area! Home features modern cabinets, a master suite w/ wood burning fireplace, another wood burning fireplace in the huge lower level family room! Tons of space for friends and family to enjoy. The front yard comes completely fenced and also features plum and apple trees! Furnishings are negotiable to make it ready to go for your summer fun! Start making lake memories today!