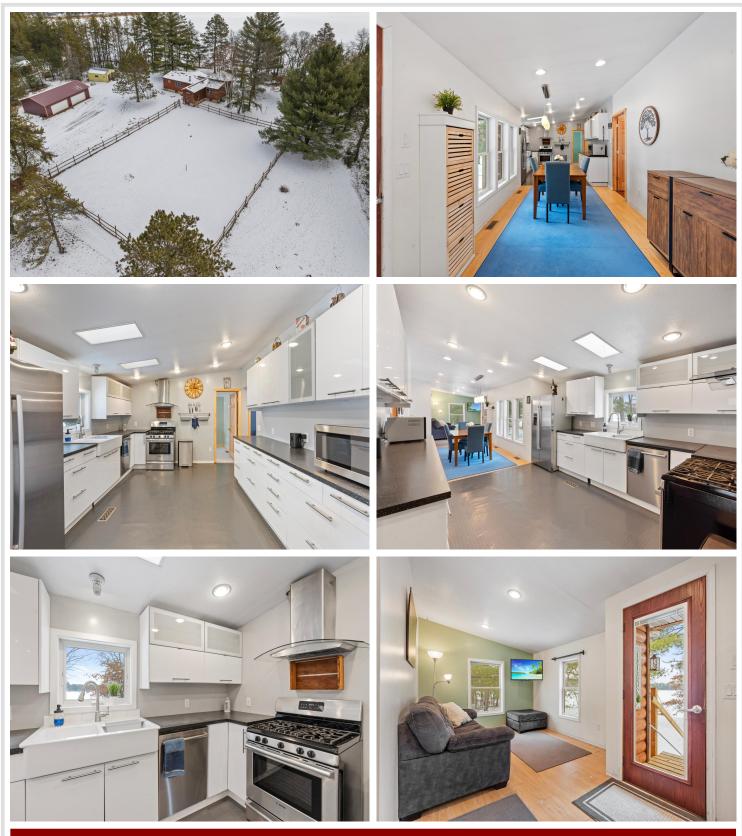

## **Description:**

\$273,500 of loan is assumable at 2.375% for those who qualify for VA! Welcome to your Sylvan Lake retreat resting on 2.55 private acres with 264 feet of lakeshore with sandy bottom and great fishing! As soon as you pull in the driveway you will be in love! This 5 bedroom 3 bathroom home includes a 4 car 45'x26' garage for all the toys! Another 22x16' bunkhouse/gameroom or use as a heated shop area! Home features modern cabinets, a master suite w/ wood burning fireplace, another wood burning fireplace in the huge lower level family room! Tons of space for friends and family to enjoy. The front yard comes completely fenced and also features plum and apple trees! Furnishings are negotiable to make it ready to go for your summer fun! Start making lake memories today!