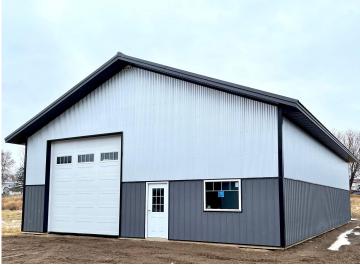

## **Description:**

The Floyd Lake Toy Box offers the perfect location for storing your lake toys. The brand new 40x56 Foltz building provides ample space and convenience with electricity and water available. Whether you are looking for a storage unit envisioning a dream recreation space, this property offers endless possibilities! Don't miss out on this fantastic opportunity!