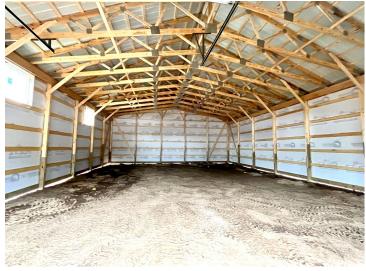

## **Description:**

The Floyd Lake Toy Box offers the perfect location for storing your lake toys. The brand new 40x56 Foltz building provides ample space and convenience with electricity and water available. Whether you are looking for a storage unit envisioning a dream recreation space, this property offers endless possibilities! Don't miss out on this fantastic opportunity!