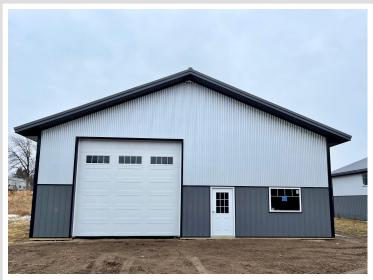

## **Description:**

The Floyd Lake Toy Box offers the perfect location for storing your lake toys. The brand new 40x56 Foltz building provides ample space and convenience with electricity and water available. Whether you are looking for a storage unit envisioning a dream recreation space, this property offers endless possibilities! Don't miss out on this fantastic opportunity!