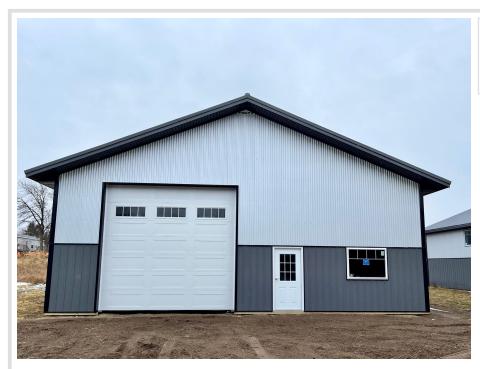

## **Description:**

The Floyd Lake Toy Box offers the perfect location for storing your lake toys. The brand new 40x56 Foltz building provides ample space and convenience with electricity and water available. Whether you are looking for a storage unit envisioning a dream recreation space, this property offers endless possibilities! Don't miss out on this fantastic opportunity!