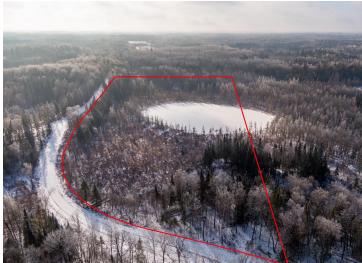

## **Description:**

Nothing represents Minnesota landscape better than this picturesque plot in the north woods of rural Park Rapids. Construct your dream log cabin in the forest and enjoy a private pond. Add to your endeavors with other available lots that are adjacent and connected to Little Mantrap Lake. Few travelers pass this humble yet lovely gravel road in the woods that provides stunning scenery any time of the year.

## **Additional Details:**

Lot Acres 7.3
Lot Dimensions Irregular
School District 309

Taxes (unreported)
Taxes with Assessments (unreported)
Tax Year 2024