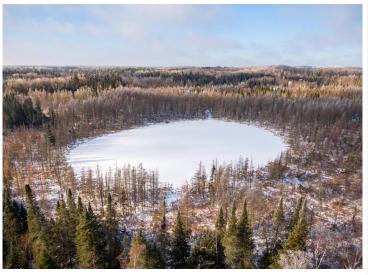

## **Description:**

Nothing represents Minnesota landscape better than this picturesque plot in the north woods of rural Park Rapids. Construct your dream log cabin in the forest and enjoy a private pond. Add to your endeavors with other available lots that are adjacent and connected to Little Mantrap Lake. Few travelers pass this humble yet lovely gravel road in the woods that provides stunning scenery any time of the year.

## **Additional Details:**

Lot Acres 7.3
Lot Dimensions Irregular
School District 309

Taxes (unreported)
Taxes with Assessments (unreported)
Tax Year 2024