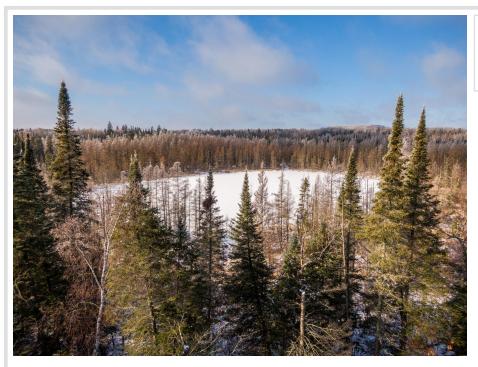

## **Description:**

Nothing represents Minnesota landscape better than this picturesque plot in the north woods of rural Park Rapids. Construct your dream log cabin in the forest and enjoy a private pond. Add to your endeavors with other available lots that are adjacent and connected to Little Mantrap Lake. Few travelers pass this humble yet lovely gravel road in the woods that provides stunning scenery any time of the year.

## **Additional Details:**

Lot Acres 7.3
Lot Dimensions Irregular
School District 309

Taxes (unreported)
Taxes with Assessments (unreported)
Tax Year 2024