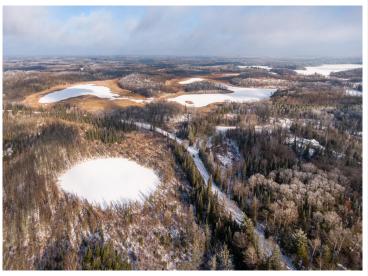

## **Description:**

Nothing represents Minnesota landscape better than this picturesque plot in the north woods of rural Park Rapids. Construct your dream log cabin in the forest and enjoy a private pond. Add to your endeavors with other available lots that are adjacent and connected to Little Mantrap Lake. Few travelers pass this humble yet lovely gravel road in the woods that provides stunning scenery any time of the year.