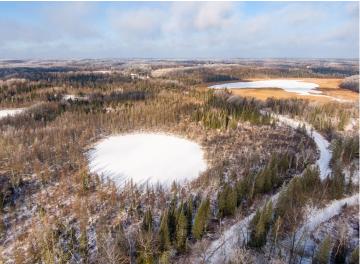

## **Description:**

Nothing represents Minnesota landscape better than this picturesque plot in the north woods of rural Park Rapids. Construct your dream log cabin in the forest and enjoy a private pond. Add to your endeavors with other available lots that are adjacent and connected to Little Mantrap Lake. Few travelers pass this humble yet lovely gravel road in the woods that provides stunning scenery any time of the year.