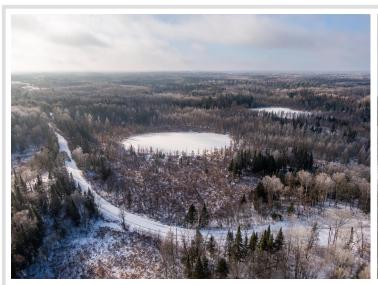

## **Description:**

Nothing represents Minnesota landscape better than this picturesque plot in the north woods of rural Park Rapids. Construct your dream log cabin in the forest and enjoy a private pond. Add to your endeavors with other available lots that are adjacent and connected to Little Mantrap Lake. Few travelers pass this humble yet lovely gravel road in the woods that provides stunning scenery any time of the year.

## **Additional Details:**

Lot Acres 7.3
Lot Dimensions Irregular
School District 309

Taxes (unreported)
Taxes with Assessments (unreported)
Tax Year 2024