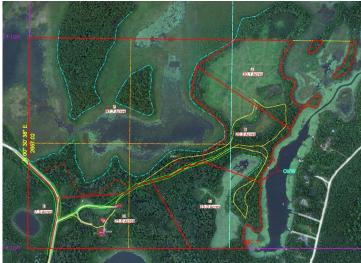

## **Additional Details:**

Lot Acres 7.3
Lot Dimensions Irregular
School District 309

Taxes (unreported)
Taxes with Assessments (unreported)
Tax Year 2024

## **Driving Directions:**

From U.S. Hwy 71, go west on County 46 for 2 miles, turn north onto Brietbach Road & go one mile. Take right hand fork. Follow arrow sign.

Listed By:

Your Home Sold Guaranteed Realty Exclusive