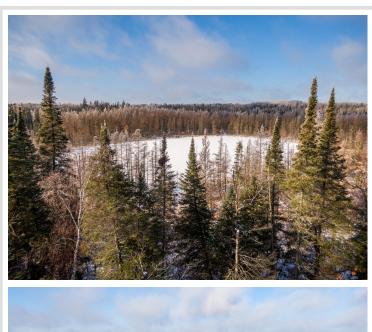

## **Description:**

Nothing represents Minnesota landscape better than this picturesque plot in the north woods of rural Park Rapids. Construct your dream log cabin in the forest and enjoy a private pond. Add to your endeavors with other available lots that are adjacent and connected to Little Mantrap Lake. Few travelers pass this humble yet lovely gravel road in the woods that provides stunning scenery any time of the year.

## **Additional Details:**

Lot Acres 7.3
Lot Dimensions Irregular
School District 309

Taxes (unreported)
Taxes with Assessments (unreported)
Tax Year 2024