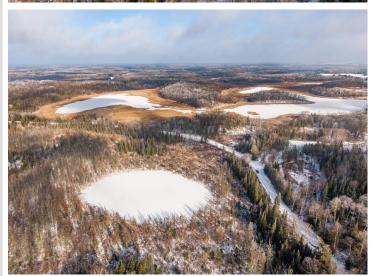

## **Description:**

Nothing represents Minnesota landscape better than this picturesque plot in the north woods of rural Park Rapids. Construct your dream log cabin in the forest and enjoy a private pond. Add to your endeavors with other available lots that are adjacent and connected to Little Mantrap Lake. Few travelers pass this humble yet lovely gravel road in the woods that provides stunning scenery any time of the year.