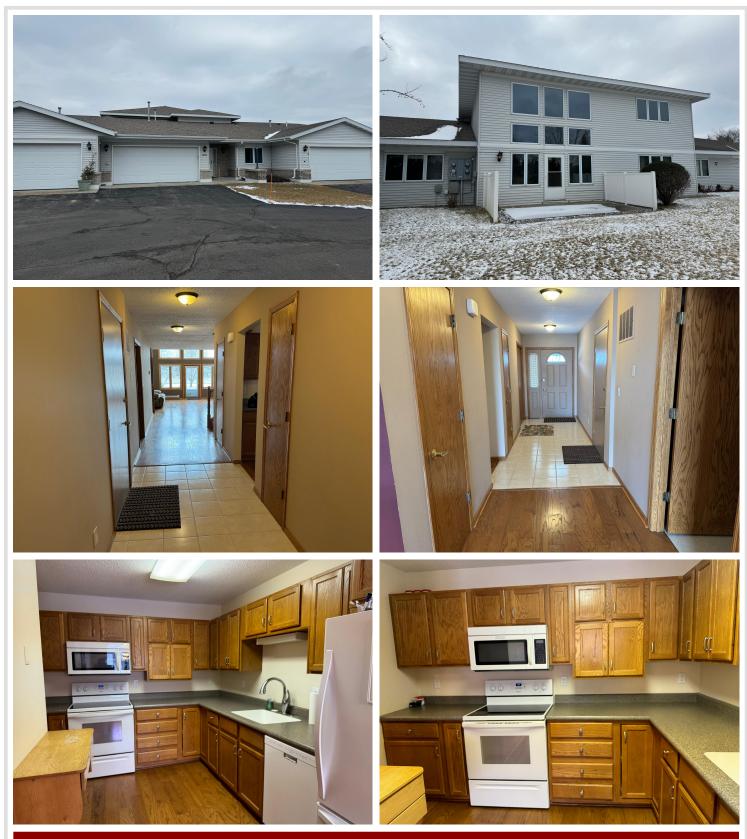

### **Description:**

Here's your chance to live in the Meadows Townhomes, this great two story home offers two bedrooms two baths, eat in kitchen, formal dining area and a large great room, main floor bedroom and bath and an upstairs large bedroom and bath, lovely loft area that has great view with all the large windows overlooking the pond. The location of these townhomes offers close great shopping, medical. give me a call to have a private showing.