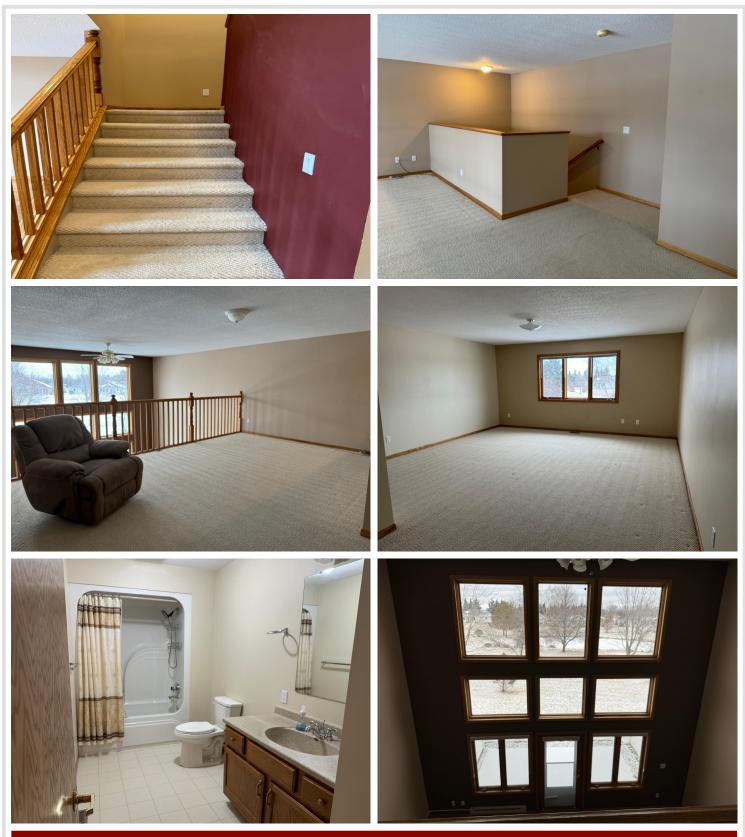

### **Description:**

Here's your chance to live in the Meadows Townhomes, this great two story home offers two bedrooms two baths, eat in kitchen, formal dining area and a large great room, main floor bedroom and bath and an upstairs large bedroom and bath, lovely loft area that has great view with all the large windows overlooking the pond. The location of these townhomes offers close great shopping, medical. give me a call to have a private showing.