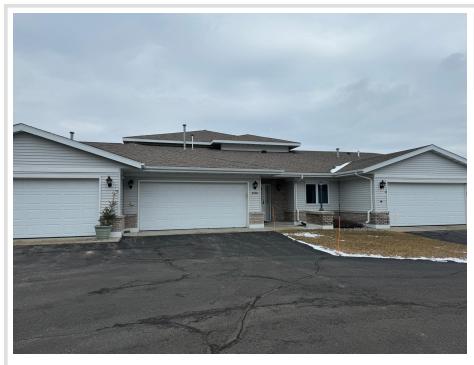

# \$299,000

2,384 sq ft 2 bedrooms 2 baths

3006 Silver Birch Court Bemidji MN 56601

Status: Pending

### **Description:**

Here's your chance to live in the Meadows Townhomes, this great two story home offers two bedrooms two baths, eat in kitchen, formal dining area and a large great room, main floor bedroom and bath and an upstairs large bedroom and bath, lovely loft area that has great view with all the large windows overlooking the pond. The location of these townhomes offers close great shopping, medical. give me a call to have a private showing.