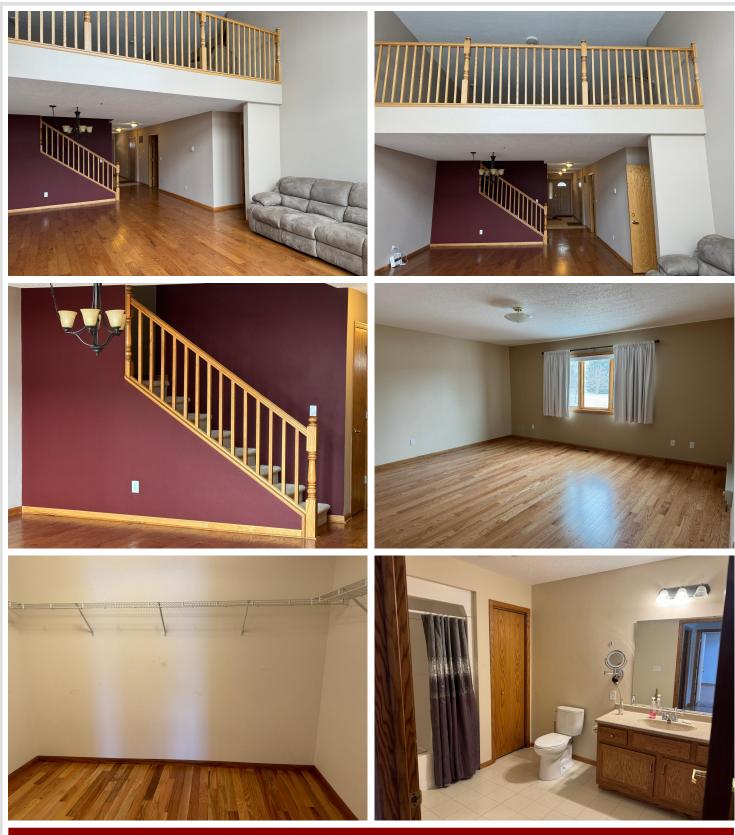

### **Description:**

Here's your chance to live in the Meadows Townhomes, this great two story home offers two bedrooms two baths, eat in kitchen, formal dining area and a large great room, main floor bedroom and bath and an upstairs large bedroom and bath, lovely loft area that has great view with all the large windows overlooking the pond. The location of these townhomes offers close great shopping, medical. give me a call to have a private showing.