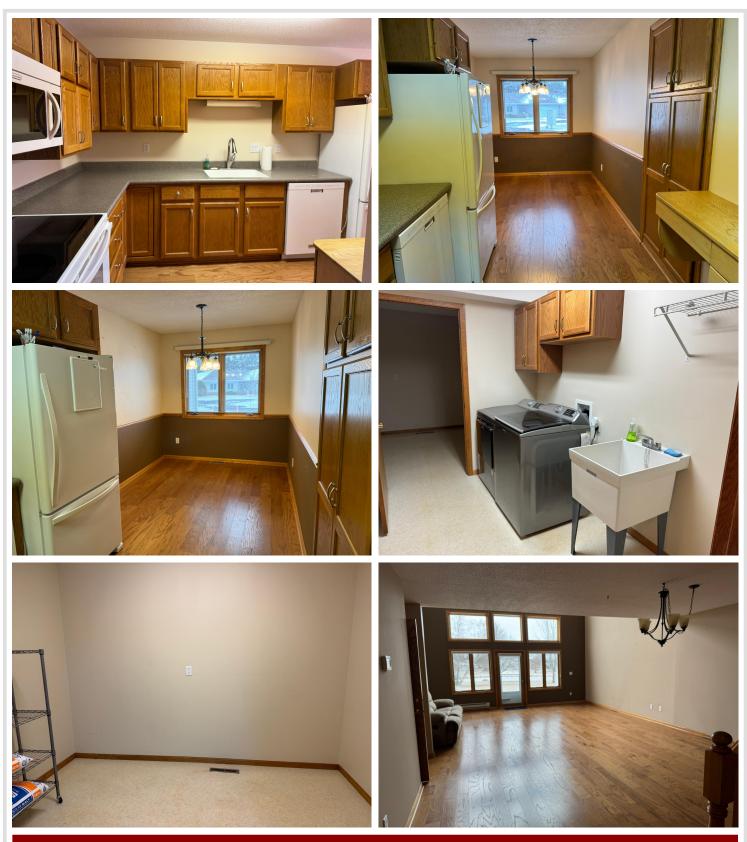

### **Description:**

Here's your chance to live in the Meadows Townhomes, this great two story home offers two bedrooms two baths, eat in kitchen, formal dining area and a large great room, main floor bedroom and bath and an upstairs large bedroom and bath, lovely loft area that has great view with all the large windows overlooking the pond. The location of these townhomes offers close great shopping, medical. give me a call to have a private showing.