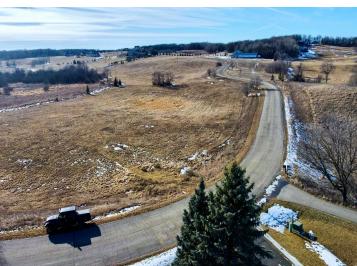

## **Description:**

Beautiful private views with easy access to highway 10 - Located on the west side of long Lake this 2.61 acre lot (approx) has been surveyed and split off, ready for a new owner. Build your dream home just minutes from down town Detroit Lakes and convenient city amenities or a quick commute to Fargo/Moorhead on a cozy quiet, gorgeous, paved city road, nestled between Long Lake residents, Concordia College land used for research and Minnesota DNR/State land on the shores of Long Lake. Minimal building restrictions, does not allow mobile homes. Covenants do allow for horses/pasture use and so much more. View the property and request survey and covenant information today! Ask about neighboring lot for sale if you are looking for a larger chunk of land that could offer more acreage.