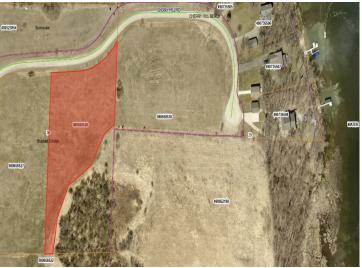

## **Description:**

Beautiful private views with easy access to highway 10 - Located on the west side of long Lake this 2.61 acre lot (approx) has been surveyed and split off, ready for a new owner. Build your dream home just minutes from down town Detroit Lakes and convenient city amenities or a quick commute to Fargo/Moorhead on a cozy quiet, gorgeous, paved city road, nestled between Long Lake residents, Concordia College land used for research and Minnesota DNR/State land on the shores of Long Lake. Minimal building restrictions, does not allow mobile homes. Covenants do allow for horses/pasture use and so much more. View the property and request survey and covenant information today! Ask about neighboring lot for sale if you are looking for a larger chunk of land that could offer more acreage.

## **Additional Details:**

Lot Acres2.61Lot DimensionsirrSchool District22Taxes\$396Taxes with Assessments\$396Tax Year2023