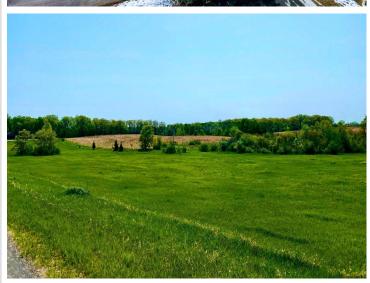

## **Description:**

Beautiful private views with easy access to highway 10 - Located on the west side of long Lake this 2.61 acre lot (approx) has been surveyed and split off, ready for a new owner. Build your dream home just minutes from down town Detroit Lakes and convenient city amenities or a quick commute to Fargo/Moorhead on a cozy quiet, gorgeous, paved city road, nestled between Long Lake residents, Concordia College land used for research and Minnesota DNR/State land on the shores of Long Lake. Minimal building restrictions, does not allow mobile homes. Covenants do allow for horses/pasture use and so much more. View the property and request survey and covenant information today! Ask about neighboring lot for sale if you are looking for a larger chunk of land that could offer more acreage.