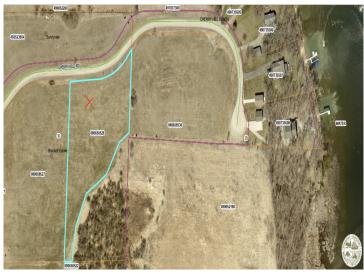

## **Description:**

Beautiful private views with easy access to highway 10 - Located on the west side of long Lake this 2.61 acre lot (approx) has been surveyed and split off, ready for a new owner. Build your dream home just minutes from down town Detroit Lakes and convenient city amenities or a quick commute to Fargo/Moorhead on a cozy quiet, gorgeous, paved city road, nestled between Long Lake residents, Concordia College land used for research and Minnesota DNR/State land on the shores of Long Lake. Minimal building restrictions, does not allow mobile homes. Covenants do allow for horses/pasture use and so much more. View the property and request survey and covenant information today! Ask about neighboring lot for sale if you are looking for a larger chunk of land that could offer more acreage.

## **Additional Details:**

Lot Acres2.61Lot DimensionsirrSchool District22Taxes\$396Taxes with Assessments\$396Tax Year2023