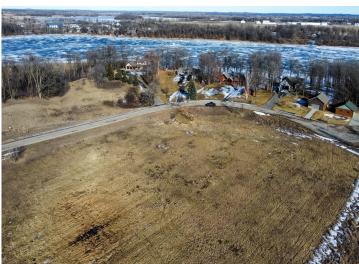

## **Description:**

Beautiful private views with easy access to highway 10 - Located on the west side of long Lake this 2.61 acre lot (approx) has been surveyed and split off, ready for a new owner. Build your dream home just minutes from down town Detroit Lakes and convenient city amenities or a quick commute to Fargo/Moorhead on a cozy quiet, gorgeous, paved city road, nestled between Long Lake residents, Concordia College land used for research and Minnesota DNR/State land on the shores of Long Lake. Minimal building restrictions, does not allow mobile homes. Covenants do allow for horses/pasture use and so much more. View the property and request survey and covenant information today! Ask about neighboring lot for sale if you are looking for a larger chunk of land that could offer more acreage.