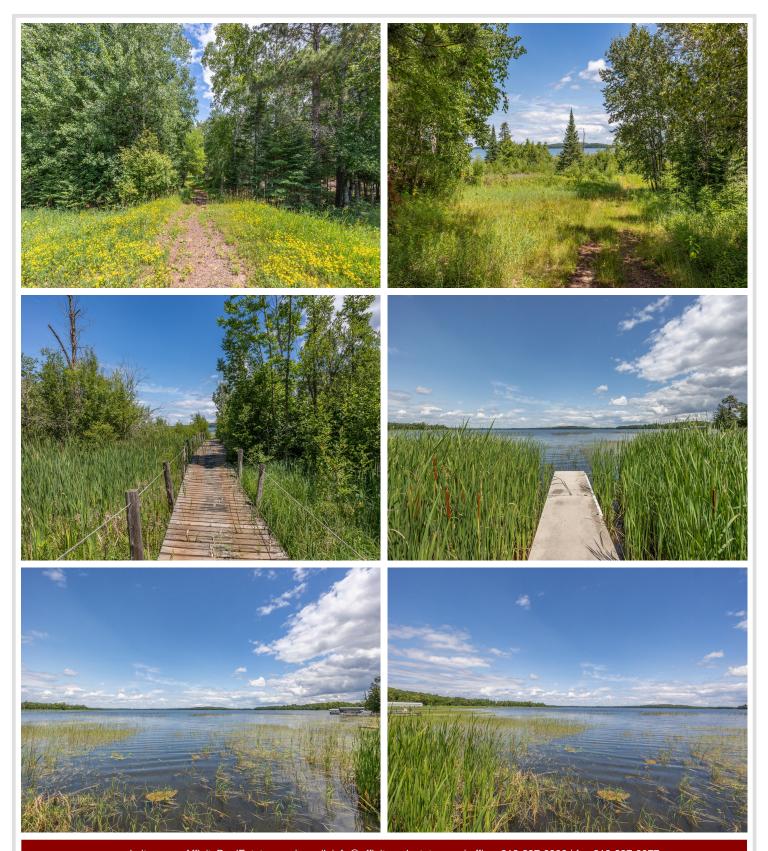

## **Description:**

Situated just minutes away from Longville, this property provides easy access to all the amenities of town while offering proximity to the trail system for exhilarating snowmobiling and ATV riding experiences. Delight in the convenience of a deep drilled well, holding tank, and power already in place, ensuring a hassle-free transition to your new home. Additionally, a well-appointed 2010 Gulf camper trailer complete with a deck and screen porch awaits your relaxation. For all your storage requirements, two separate shipping containers are at your disposal. Take advantage of the lake access, conveniently granted through a 12' easement, allowing you to include in fishing and boating adventures on the picturesque Little Boy & Wabedo chain. As an added bonus, the lot borders public land, presenting excellent opportunities for hunting enthusiasts. Embrace the tranquility and endless possibilities this remarkable property on a 1.9 acre wooded lot.