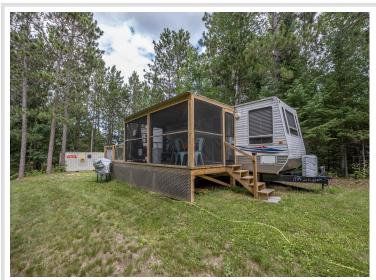

## **Description:**

Situated just minutes away from Longville, this property provides easy access to all the amenities of town while offering proximity to the trail system for exhilarating snowmobiling and ATV riding experiences. Delight in the convenience of a deep drilled well, holding tank, and power already in place, ensuring a hassle-free transition to your new home. Additionally, a well-appointed 2010 Gulf camper trailer complete with a deck and screen porch awaits your relaxation. For all your storage requirements, two separate shipping containers are at your disposal. Take advantage of the lake access, conveniently granted through a 12' easement, allowing you to include in fishing and boating adventures on the picturesque Little Boy & Wabedo chain. As an added bonus, the lot borders public land, presenting excellent opportunities for hunting enthusiasts. Embrace the tranquility and endless possibilities this remarkable property on a 1.9 acre wooded lot.

**\$119,900** MLS 6488469 Lake Land 3689 County 54 Longville MN 56655

 $website: www. Affinity Real Estate.com \mid email: info@affinity real estate.com \mid office: 218-237-3333 \mid fax: 218-237-3377 \mid fax: 218-237-377 \mid fax: 218-237-377$ 