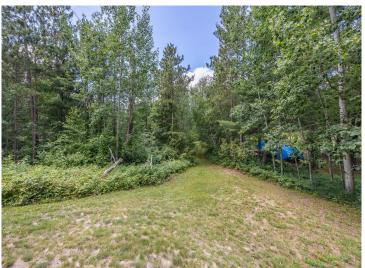

## **Description:**

Situated just minutes away from Longville, this property provides easy access to all the amenities of town while offering proximity to the trail system for exhilarating snowmobiling and ATV riding experiences. Delight in the convenience of a deep drilled well, holding tank, and power already in place, ensuring a hassle-free transition to your new home. Additionally, a well-appointed 2010 Gulf camper trailer complete with a deck and screen porch awaits your relaxation. For all your storage requirements, two separate shipping containers are at your disposal. Take advantage of the lake access, conveniently granted through a 12' easement, allowing you to include in fishing and boating adventures on the picturesque Little Boy & Wabedo chain. As an added bonus, the lot borders public land, presenting excellent opportunities for hunting enthusiasts. Embrace the tranquility and endless possibilities this remarkable property on a 1.9 acre wooded lot.

## **Additional Details:**

Lot Acres 1.9

Lot Dimensions 148x452x180x456

School District 118
Taxes \$300
Taxes with Assessments \$300
Tax Year 2024