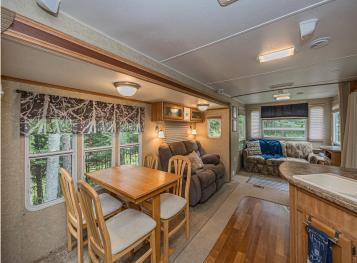

## **Description:**

Situated just minutes away from Longville, this property provides easy access to all the amenities of town while offering proximity to the trail system for exhilarating snowmobiling and ATV riding experiences. Delight in the convenience of a deep drilled well, holding tank, and power already in place, ensuring a hassle-free transition to your new home. Additionally, a well-appointed 2010 Gulf camper trailer complete with a deck and screen porch awaits your relaxation. For all your storage requirements, two separate shipping containers are at your disposal. Take advantage of the lake access, conveniently granted through a 12' easement, allowing you to include in fishing and boating adventures on the picturesque Little Boy & Wabedo chain. As an added bonus, the lot borders public land, presenting excellent opportunities for hunting enthusiasts. Embrace the tranquility and endless possibilities this remarkable property on a 1.9 acre wooded lot.