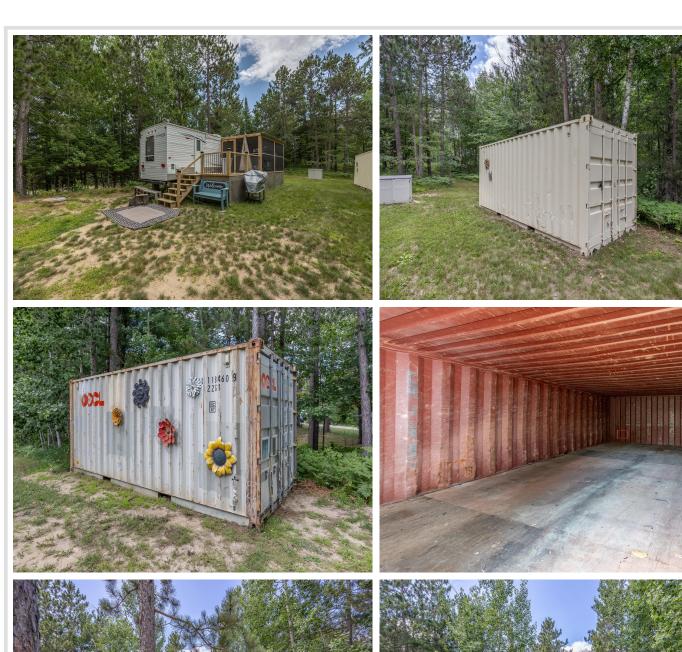

## **Description:**

Situated just minutes away from Longville, this property provides easy access to all the amenities of town while offering proximity to the trail system for exhilarating snowmobiling and ATV riding experiences. Delight in the convenience of a deep drilled well, holding tank, and power already in place, ensuring a hassle-free transition to your new home. Additionally, a well-appointed 2010 Gulf camper trailer complete with a deck and screen porch awaits your relaxation. For all your storage requirements, two separate shipping containers are at your disposal. Take advantage of the lake access, conveniently granted through a 12' easement, allowing you to include in fishing and boating adventures on the picturesque Little Boy & Wabedo chain. As an added bonus, the lot borders public land, presenting excellent opportunities for hunting enthusiasts. Embrace the tranquility and endless possibilities this remarkable property on a 1.9 acre wooded lot.