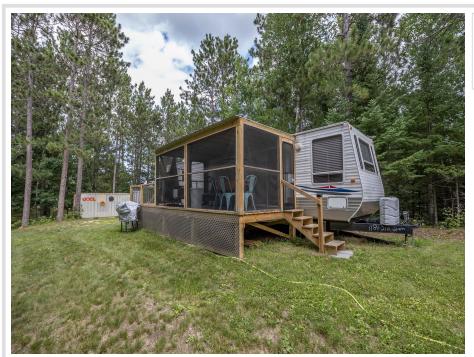

## **Description:**

Situated just minutes away from Longville, this property provides easy access to all the amenities of town while offering proximity to the trail system for exhilarating snowmobiling and ATV riding experiences. Delight in the convenience of a deep drilled well, holding tank, and power already in place, ensuring a hassle-free transition to your new home. Additionally, a well-appointed 2010 Gulf camper trailer complete with a deck and screen porch awaits your relaxation. For all your storage requirements, two separate shipping containers are at your disposal. Take advantage of the lake access, conveniently granted through a 12' easement, allowing you to include in fishing and boating adventures on the picturesque Little Boy & Wabedo chain. As an added bonus, the lot borders public land, presenting excellent opportunities for hunting enthusiasts. Embrace the tranquility and endless possibilities this remarkable property on a 1.9 acre wooded lot.

**\$119,900** MLS 6488469 Lake Land 3689 County 54 Longville MN 56655

 $website: www. Affinity Real Estate.com \mid email: info@affinity real estate.com \mid office: 218-237-3333 \mid fax: 218-237-3377 \mid fax: 218-237-377 \mid fax: 218-237-377$ 