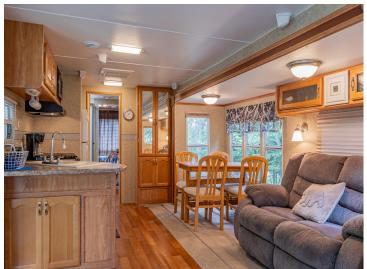

## **Description:**

Situated just minutes away from Longville, this property provides easy access to all the amenities of town while offering proximity to the trail system for exhilarating snowmobiling and ATV riding experiences. Delight in the convenience of a deep drilled well, holding tank, and power already in place, ensuring a hassle-free transition to your new home. Additionally, a well-appointed 2010 Gulf camper trailer complete with a deck and screen porch awaits your relaxation. For all your storage requirements, two separate shipping containers are at your disposal. Take advantage of the lake access, conveniently granted through a 12' easement, allowing you to include in fishing and boating adventures on the picturesque Little Boy & Wabedo chain. As an added bonus, the lot borders public land, presenting excellent opportunities for hunting enthusiasts. Embrace the tranquility and endless possibilities this remarkable property on a 1.9 acre wooded lot.