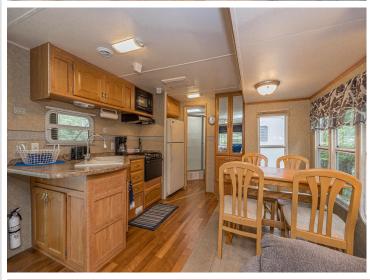

## **Description:**

Situated just minutes away from Longville, this property provides easy access to all the amenities of town while offering proximity to the trail system for exhilarating snowmobiling and ATV riding experiences. Delight in the convenience of a deep drilled well, holding tank, and power already in place, ensuring a hassle-free transition to your new home. Additionally, a well-appointed 2010 Gulf camper trailer complete with a deck and screen porch awaits your relaxation. For all your storage requirements, two separate shipping containers are at your disposal. Take advantage of the lake access, conveniently granted through a 12' easement, allowing you to include in fishing and boating adventures on the picturesque Little Boy & Wabedo chain. As an added bonus, the lot borders public land, presenting excellent opportunities for hunting enthusiasts. Embrace the tranquility and endless possibilities this remarkable property on a 1.9 acre wooded lot.