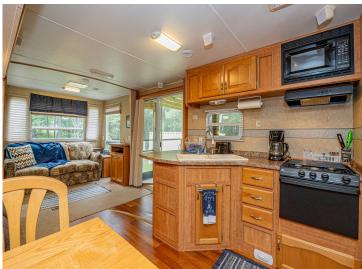

## **Description:**

Situated just minutes away from Longville, this property provides easy access to all the amenities of town while offering proximity to the trail system for exhilarating snowmobiling and ATV riding experiences. Delight in the convenience of a deep drilled well, holding tank, and power already in place, ensuring a hassle-free transition to your new home. Additionally, a well-appointed 2010 Gulf camper trailer complete with a deck and screen porch awaits your relaxation. For all your storage requirements, two separate shipping containers are at your disposal. Take advantage of the lake access, conveniently granted through a 12' easement, allowing you to include in fishing and boating adventures on the picturesque Little Boy & Wabedo chain. As an added bonus, the lot borders public land, presenting excellent opportunities for hunting enthusiasts. Embrace the tranquility and endless possibilities this remarkable property on a 1.9 acre wooded lot.