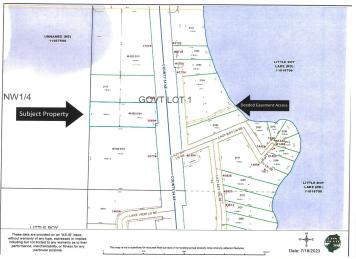

## **Description:**

Situated just minutes away from Longville, this property provides easy access to all the amenities of town while offering proximity to the trail system for exhilarating snowmobiling and ATV riding experiences. Delight in the convenience of a deep drilled well, holding tank, and power already in place, ensuring a hassle-free transition to your new home. Additionally, a well-appointed 2010 Gulf camper trailer complete with a deck and screen porch awaits your relaxation. For all your storage requirements, two separate shipping containers are at your disposal. Take advantage of the lake access, conveniently granted through a 12' easement, allowing you to include in fishing and boating adventures on the picturesque Little Boy & Wabedo chain. As an added bonus, the lot borders public land, presenting excellent opportunities for hunting enthusiasts. Embrace the tranquility and endless possibilities this remarkable property on a 1.9 acre wooded lot.

## **Additional Details:**

Lot Acres 1.9

Lot Dimensions 148x452x180x456

School District 118
Taxes \$300
Taxes with Assessments \$300
Tax Year 2024

## **Driving Directions:**

From Longville - Go E on Cty Rd 7. Turn right onto Cty Rd 54 NE for 3.3 miles, to the subject property.

Listed By: Heartland Real Estate

Affinity Real Estate Inc. participates in the Regional Multiple Listing Service of Minnesota, Inc Broker Reciprocity (sm) program, allowing us to display other broker's listings on our website. All properties are subject to prior sale, change or withdrawal.