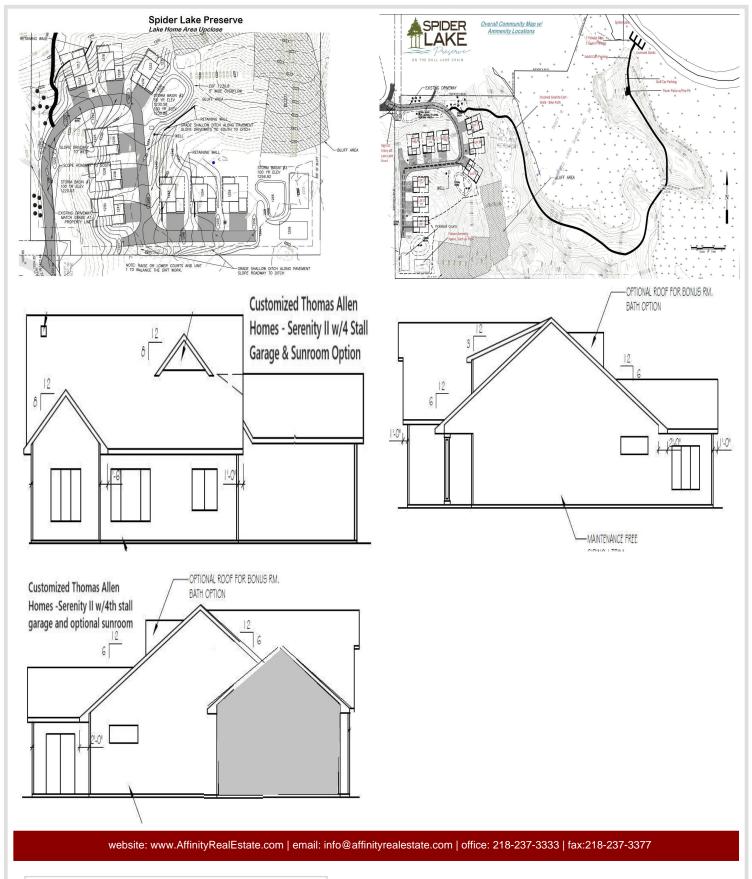

## **Description:**

NEW 4bd/3ba SERENITY II at Spider Lake Preserve, a Maintenance Free Community on the Gull Lake Chain. This is 3rd lake home being constructed. Model Home is @ 8038 Lost Lake Rd #120. 3 lots are spoken for, another is reserved which leaves 5 lots for consideration. This community is a small & private single-family lake home community in the City of Lake Shore. This 35-acre community is nestled amongst Lost Lake Lodge, Causeway on Gull, Bar Harbor, Zorbaz, golf courses, and so much more. This private community has its own dock area, lake side patio and firepit area, pickleball court, private crushed granite path system and fine homes built by Thomas Allen Homes. This 4bd/3ba starts at \$599k. This particular listing priced with optional sunroom, bonus config as family room w/custom wet-bar, custom 4 stall garage, patio, white custom cabinetry, flooring upgrade & more. Great private master suite and vaulted main aera. Now's the time to secure your Gull Lake enjoyment in 2024!

## Additional Details:

Year Built 2024 Lot Acres 0.12

Lot Dimensions 64x83 Build Pad

Garage Stalls 4
School District 181

Taxes (unreported)
Taxes with Assessments (unreported)

Tax Year 2024