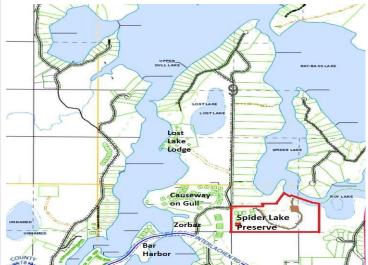

## **Description:**

NEW 4bd/3ba SERENITY II at Spider Lake Preserve, a Maintenance Free Community on the Gull Lake Chain. This is 3rd lake home being constructed. Model Home is @ 8038 Lost Lake Rd #120. 3 lots are spoken for, another is reserved which leaves 5 lots for consideration. This community is a small & private single-family lake home community in the City of Lake Shore. This 35-acre community is nestled amongst Lost Lake Lodge, Causeway on Gull, Bar Harbor, Zorbaz, golf courses, and so much more. This private community has its own dock area, lake side patio and firepit area, pickleball court, private crushed granite path system and fine homes built by Thomas Allen Homes. This 4bd/3ba starts at \$599k. This particular listing priced with optional sunroom, bonus config as family room w/custom wet-bar, custom 4 stall garage, patio, white custom cabinetry, flooring upgrade & more. Great private master suite and vaulted main aera. Now's the time to secure your Gull Lake enjoyment in 2024!

## **Driving Directions:**

From Highway 371 in Nisswa, take Country Rd 77 West to Zorbaz. Turn Right on Lost Lake Road to Community on your right.

Listed By: Edina Realty, Inc.

Affinity Real Estate Inc. participates in the Regional Multiple Listing Service of Minnesota, Inc Broker Reciprocity (sm) program, allowing us to display other broker's listings on our website. All properties are subject to prior sale, change or withdrawal.