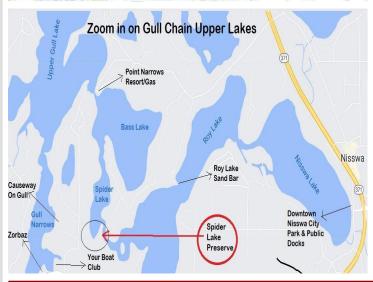

## **Description:**

NEW 4bd/3ba SERENITY II at Spider Lake Preserve, a Maintenance Free Community on the Gull Lake Chain. This is 3rd lake home being constructed. Model Home is @ 8038 Lost Lake Rd #120. 3 lots are spoken for, another is reserved which leaves 5 lots for consideration. This community is a small & private single-family lake home community in the City of Lake Shore. This 35-acre community is nestled amongst Lost Lake Lodge, Causeway on Gull, Bar Harbor, Zorbaz, golf courses, and so much more. This private community has its own dock area, lake side patio and firepit area, pickleball court, private crushed granite path system and fine homes built by Thomas Allen Homes. This 4bd/3ba starts at \$599k. This particular listing priced with optional sunroom, bonus config as family room w/custom wet-bar, custom 4 stall garage, patio, white custom cabinetry, flooring upgrade & more. Great private master suite and vaulted main aera. Now's the time to secure your Gull Lake enjoyment in 2024!

## **Driving Directions:**

From Highway 371 in Nisswa, take Country Rd 77 West to Zorbaz. Turn Right on Lost Lake Road to Community on your right.

Listed By: Edina Realty, Inc.

Affinity Real Estate Inc. participates in the Regional Multiple Listing Service of Minnesota, Inc Broker Reciprocity (sm) program, allowing us to display other broker's listings on our website. All properties are subject to prior sale, change or withdrawal.