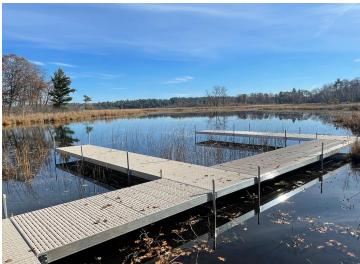

## **Description:**

NEW 4bd/3ba SERENITY II at Spider Lake Preserve, a Maintenance Free Community on the Gull Lake Chain. This is 3rd lake home being constructed. Model Home is @ 8038 Lost Lake Rd #120. 3 lots are spoken for, another is reserved which leaves 5 lots for consideration. This community is a small & private single-family lake home community in the City of Lake Shore. This 35-acre community is nestled amongst Lost Lake Lodge, Causeway on Gull, Bar Harbor, Zorbaz, golf courses, and so much more. This private community has its own dock area, lake side patio and firepit area, pickleball court, private crushed granite path system and fine homes built by Thomas Allen Homes. This 4bd/3ba starts at \$599k. This particular listing priced with optional sunroom, bonus config as family room w/custom wet-bar, custom 4 stall garage, patio, white custom cabinetry, flooring upgrade & more. Great private master suite and vaulted main aera. Now's the time to secure your Gull Lake enjoyment in 2024!