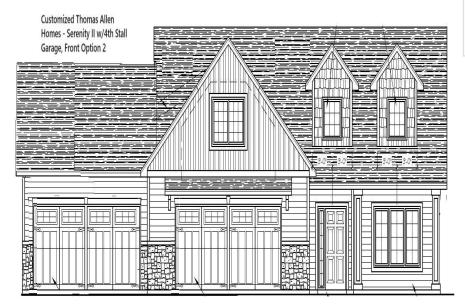

## **Description:**

NEW 4bd/3ba SERENITY II at Spider Lake Preserve, a Maintenance Free Community on the Gull Lake Chain. This is 3rd lake home being constructed. Model Home is @ 8038 Lost Lake Rd #120. 3 lots are spoken for, another is reserved which leaves 5 lots for consideration. This community is a small & private single-family lake home community in the City of Lake Shore. This 35-acre community is nestled amongst Lost Lake Lodge, Causeway on Gull, Bar Harbor, Zorbaz, golf courses, and so much more. This private community has its own dock area, lake side patio and firepit area, pickleball court, private crushed granite path system and fine homes built by Thomas Allen Homes. This 4bd/3ba starts at \$599k. This particular listing priced with optional sunroom, bonus config as family room w/custom wet-bar, custom 4 stall garage, patio, white custom cabinetry, flooring upgrade & more. Great private master suite and vaulted main aera. Now's the time to secure your Gull Lake enjoyment in 2024!