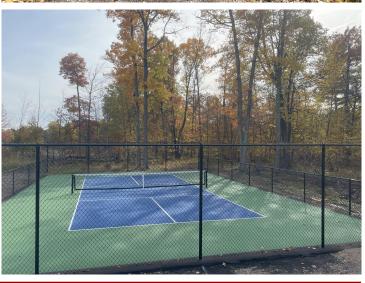

## **Description:**

NEW 4bd/3ba SERENITY II at Spider Lake Preserve, a Maintenance Free Community on the Gull Lake Chain. This is 3rd lake home being constructed. Model Home is @ 8038 Lost Lake Rd #120. 3 lots are spoken for, another is reserved which leaves 5 lots for consideration. This community is a small & private single-family lake home community in the City of Lake Shore. This 35-acre community is nestled amongst Lost Lake Lodge, Causeway on Gull, Bar Harbor, Zorbaz, golf courses, and so much more. This private community has its own dock area, lake side patio and firepit area, pickleball court, private crushed granite path system and fine homes built by Thomas Allen Homes. This 4bd/3ba starts at \$599k. This particular listing priced with optional sunroom, bonus config as family room w/custom wet-bar, custom 4 stall garage, patio, white custom cabinetry, flooring upgrade & more. Great private master suite and vaulted main aera. Now's the time to secure your Gull Lake enjoyment in 2024!