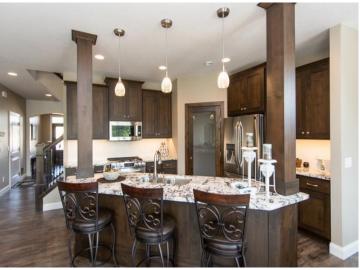

## **Description:**

NEW 4bd/3ba SERENITY II at Spider Lake Preserve, a Maintenance Free Community on the Gull Lake Chain. This is 3rd lake home being constructed. Model Home is @ 8038 Lost Lake Rd #120. 3 lots are spoken for, another is reserved which leaves 5 lots for consideration. This community is a small & private single-family lake home community in the City of Lake Shore. This 35-acre community is nestled amongst Lost Lake Lodge, Causeway on Gull, Bar Harbor, Zorbaz, golf courses, and so much more. This private community has its own dock area, lake side patio and firepit area, pickleball court, private crushed granite path system and fine homes built by Thomas Allen Homes. This 4bd/3ba starts at \$599k. This particular listing priced with optional sunroom, bonus config as family room w/custom wet-bar, custom 4 stall garage, patio, white custom cabinetry, flooring upgrade & more. Great private master suite and vaulted main aera. Now's the time to secure your Gull Lake enjoyment in 2024!