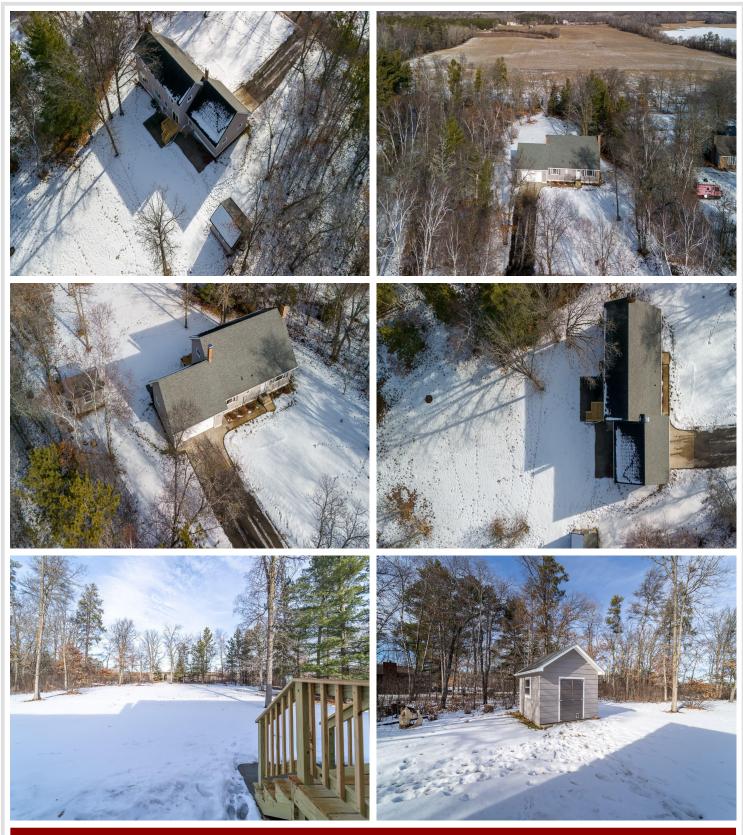

## **Description:**

3+BR, 3BA tastefully remodeled home on a beautiful, near-town wooded lot. This two-story home offers quality, updated finishes, attractive amenities, excellent storage and room to grow. Cozy up by one of the two wood fireplaces on chilly evenings and the heated garage is a plus. John McDonald hardwood floors speak for themselves! Don't miss the chance to experience all this home and neighborhood have to offer!

### Additional Details:

| Year Built             | 1969    |
|------------------------|---------|
| Lot Acres              | 0.84    |
| Lot Dimensions         | 150x260 |
| Garage Stalls          | 2       |
| School District        | 31      |
| Taxes                  | \$2,622 |
| Taxes with Assessments | \$2,622 |
| Tax Year               | 2023    |