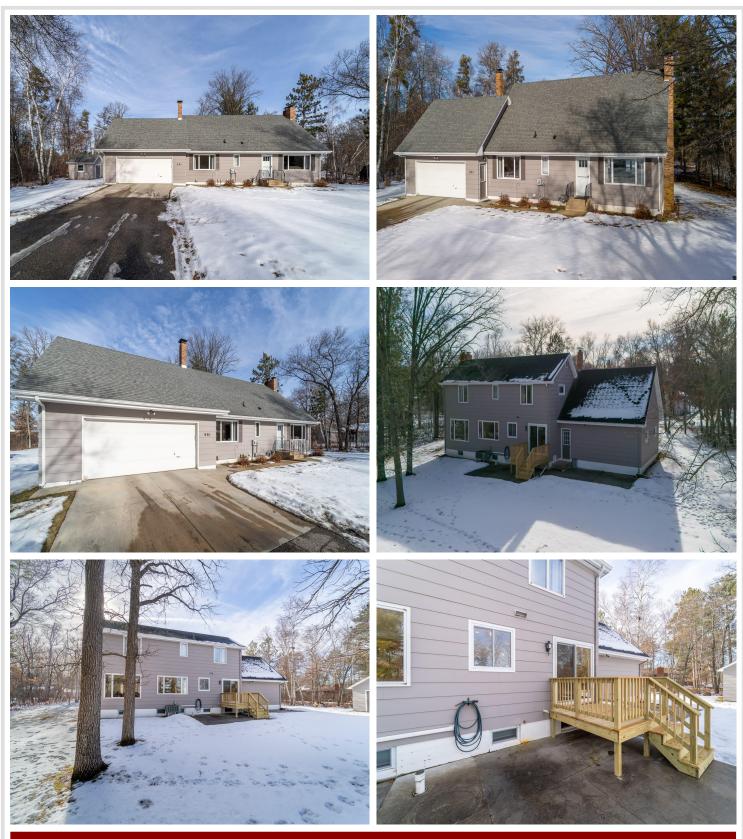

## **Description:**

3+BR, 3BA tastefully remodeled home on a beautiful, near-town wooded lot. This two-story home offers quality, updated finishes, attractive amenities, excellent storage and room to grow. Cozy up by one of the two wood fireplaces on chilly evenings and the heated garage is a plus. John McDonald hardwood floors speak for themselves! Don't miss the chance to experience all this home and neighborhood have to offer!

### Additional Details:

| Year Built             | 1969    |
|------------------------|---------|
| Lot Acres              | 0.84    |
| Lot Dimensions         | 150x260 |
| Garage Stalls          | 2       |
| School District        | 31      |
| Taxes                  | \$2,622 |
| Taxes with Assessments | \$2,622 |
| Tax Year               | 2023    |