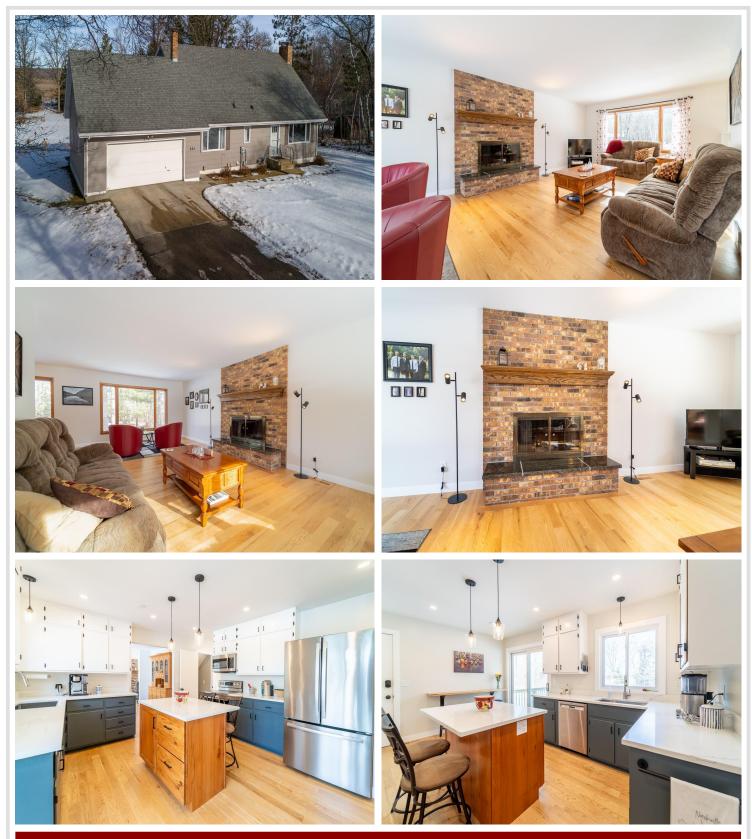

## **Description:**

3+BR, 3BA tastefully remodeled home on a beautiful, near-town wooded lot. This two-story home offers quality, updated finishes, attractive amenities, excellent storage and room to grow. Cozy up by one of the two wood fireplaces on chilly evenings and the heated garage is a plus. John McDonald hardwood floors speak for themselves! Don't miss the chance to experience all this home and neighborhood have to offer!

### Additional Features:

**Basement:** Block, Full, Partially Finished, Storage Space **Fuel:** Electric, Natural Gas, Wood **Garage:** 2 **Heat:** Dual, Forced Air, Fireplace(s), Heat Pump, Humidifier, Wood Stove **Sewer:** Private Sewer, Septic System Compliant - Yes, Tank with Drainage Field **Water:** Submersible - 4 Inch, Drilled, Private, Well **Air Conditioning:** Central Air, Dual, Heat Pump