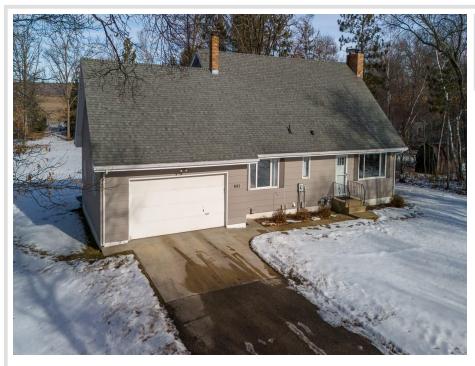

## **Description:**

3+BR, 3BA tastefully remodeled home on a beautiful, near-town wooded lot. This two-story home offers quality, updated finishes, attractive amenities, excellent storage and room to grow. Cozy up by one of the two wood fireplaces on chilly evenings and the heated garage is a plus. John McDonald hardwood floors speak for themselves! Don't miss the chance to experience all this home and neighborhood have to offer!

### Additional Details:

| Year Built             | 1969    |
|------------------------|---------|
| Lot Acres              | 0.84    |
| Lot Dimensions         | 150x260 |
| Garage Stalls          | 2       |
| School District        | 31      |
| Taxes                  | \$2,622 |
| Taxes with Assessments | \$2,622 |
| Tax Year               | 2023    |