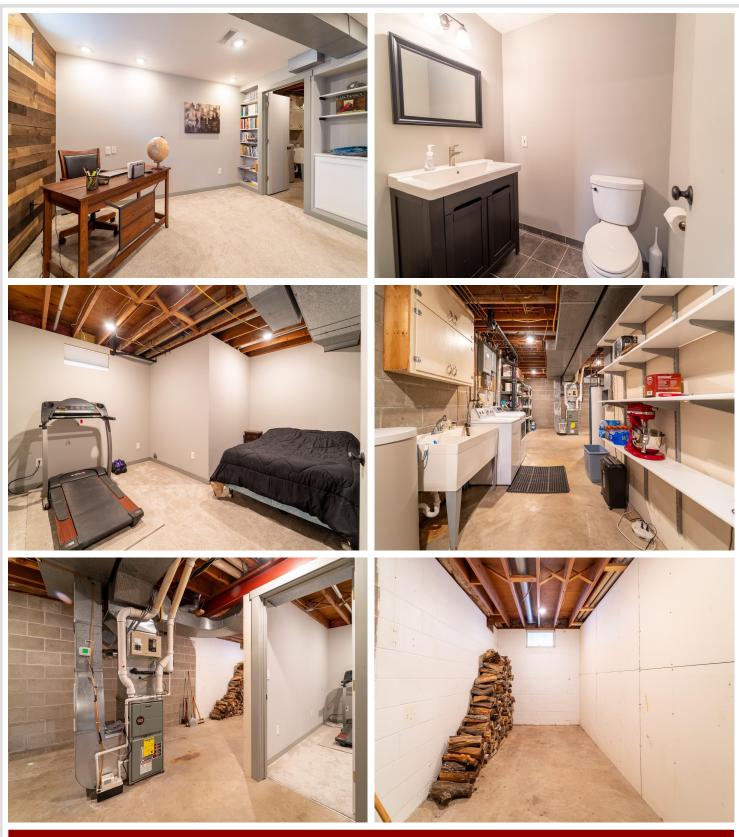

## **Description:**

3+BR, 3BA tastefully remodeled home on a beautiful, near-town wooded lot. This two-story home offers quality, updated finishes, attractive amenities, excellent storage and room to grow. Cozy up by one of the two wood fireplaces on chilly evenings and the heated garage is a plus. John McDonald hardwood floors speak for themselves! Don't miss the chance to experience all this home and neighborhood have to offer!

### Additional Features:

**Basement:** Block, Full, Partially Finished, Storage Space **Fuel:** Electric, Natural Gas, Wood **Garage:** 2 **Heat:** Dual, Forced Air, Fireplace(s), Heat Pump, Humidifier, Wood Stove **Sewer:** Private Sewer, Septic System Compliant - Yes, Tank with Drainage Field **Water:** Submersible - 4 Inch, Drilled, Private, Well **Air Conditioning:** Central Air, Dual, Heat Pump