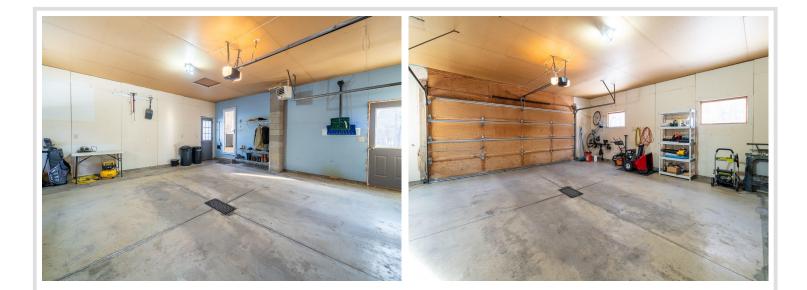

## **Description:**

3+BR, 3BA tastefully remodeled home on a beautiful, near-town wooded lot. This two-story home offers quality, updated finishes, attractive amenities, excellent storage and room to grow. Cozy up by one of the two wood fireplaces on chilly evenings and the heated garage is a plus. John McDonald hardwood floors speak for themselves! Don't miss the chance to experience all this home and neighborhood have to offer!

### Additional Features:

**Basement:** Block, Full, Partially Finished, Storage Space **Fuel:** Electric, Natural Gas, Wood **Garage:** 2 **Heat:** Dual, Forced Air, Fireplace(s), Heat Pump, Humidifier, Wood Stove **Sewer:** Private Sewer, Septic System Compliant - Yes, Tank with Drainage Field **Water:** Submersible - 4 Inch, Drilled, Private, Well **Air Conditioning:** Central Air, Dual, Heat Pump