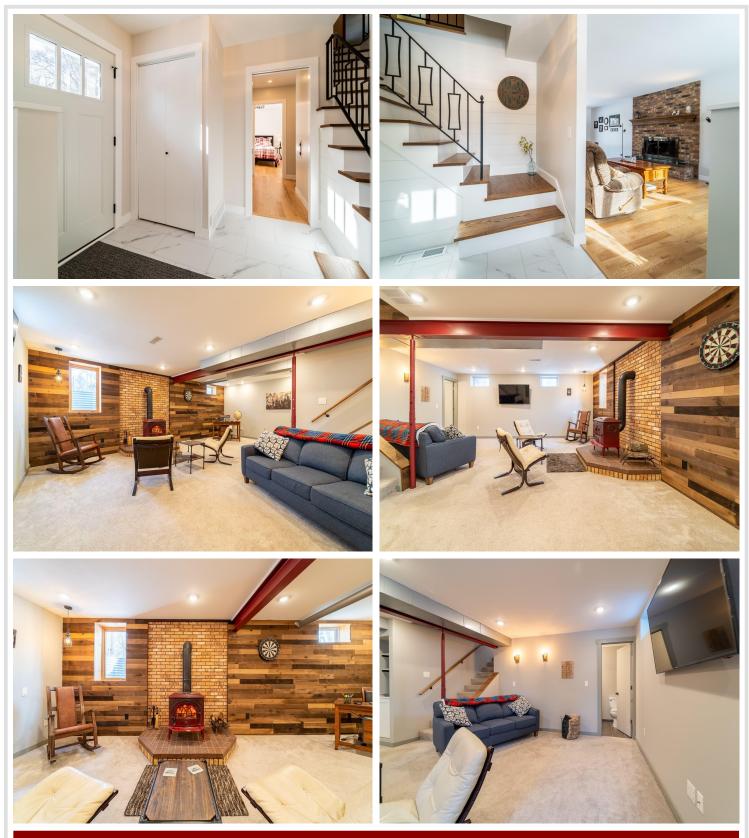

## **Description:**

3+BR, 3BA tastefully remodeled home on a beautiful, near-town wooded lot. This two-story home offers quality, updated finishes, attractive amenities, excellent storage and room to grow. Cozy up by one of the two wood fireplaces on chilly evenings and the heated garage is a plus. John McDonald hardwood floors speak for themselves! Don't miss the chance to experience all this home and neighborhood have to offer!

### Additional Features:

**Basement:** Block, Full, Partially Finished, Storage Space **Fuel:** Electric, Natural Gas, Wood **Garage:** 2 **Heat:** Dual, Forced Air, Fireplace(s), Heat Pump, Humidifier, Wood Stove **Sewer:** Private Sewer, Septic System Compliant - Yes, Tank with Drainage Field **Water:** Submersible - 4 Inch, Drilled, Private, Well **Air Conditioning:** Central Air, Dual, Heat Pump