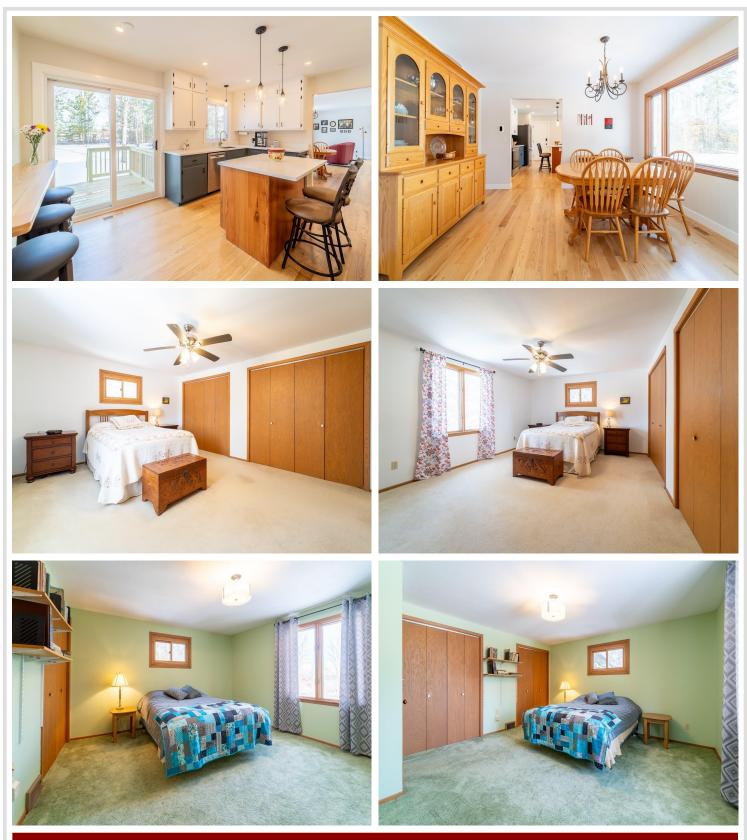

## **Description:**

3+BR, 3BA tastefully remodeled home on a beautiful, near-town wooded lot. This two-story home offers quality, updated finishes, attractive amenities, excellent storage and room to grow. Cozy up by one of the two wood fireplaces on chilly evenings and the heated garage is a plus. John McDonald hardwood floors speak for themselves! Don't miss the chance to experience all this home and neighborhood have to offer!

### Additional Details:

| Year Built             | 1969    |
|------------------------|---------|
| Lot Acres              | 0.84    |
| Lot Dimensions         | 150x260 |
| Garage Stalls          | 2       |
| School District        | 31      |
| Taxes                  | \$2,622 |
| Taxes with Assessments | \$2,622 |
| Tax Year               | 2023    |