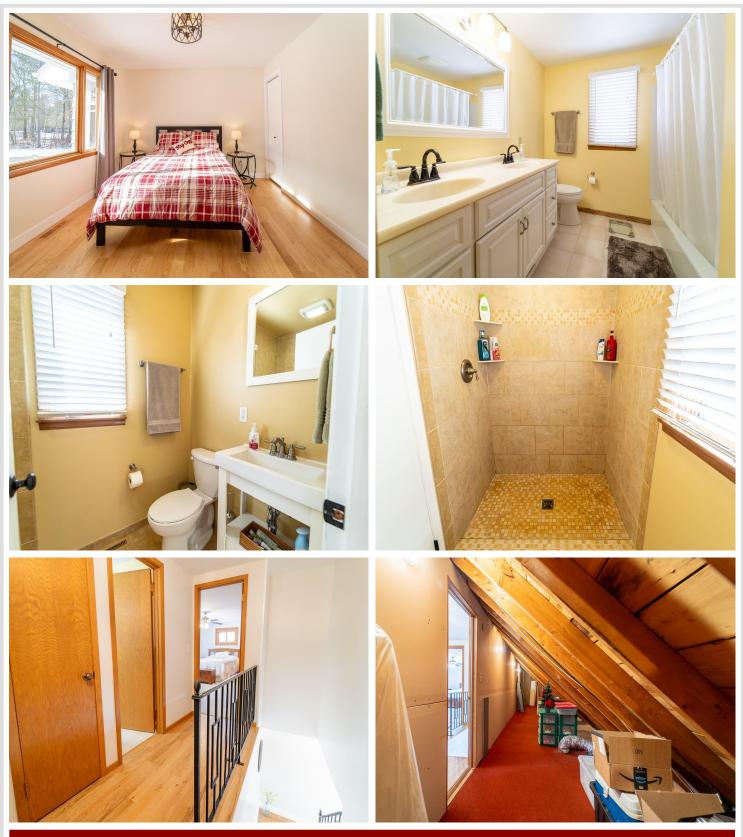

## **Description:**

3+BR, 3BA tastefully remodeled home on a beautiful, near-town wooded lot. This two-story home offers quality, updated finishes, attractive amenities, excellent storage and room to grow. Cozy up by one of the two wood fireplaces on chilly evenings and the heated garage is a plus. John McDonald hardwood floors speak for themselves! Don't miss the chance to experience all this home and neighborhood have to offer!

### Additional Features:

**Basement:** Block, Full, Partially Finished, Storage Space **Fuel:** Electric, Natural Gas, Wood **Garage:** 2 **Heat:** Dual, Forced Air, Fireplace(s), Heat Pump, Humidifier, Wood Stove **Sewer:** Private Sewer, Septic System Compliant - Yes, Tank with Drainage Field **Water:** Submersible - 4 Inch, Drilled, Private, Well **Air Conditioning:** Central Air, Dual, Heat Pump