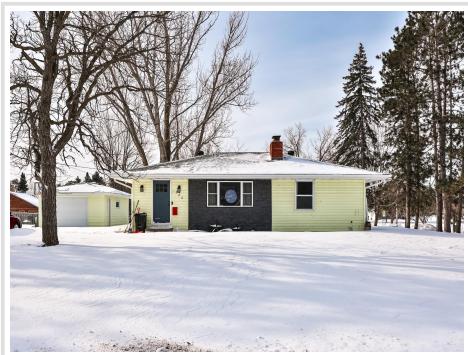

## **Description:**

This 3 bedroom Park Rapids city home is located on an extra-large corner lot, very close to the high school and the elementary school. Nicely remodeled and redecorated in the last 7 years with gorgeous original hardwood flooring, modern kitchen and all 3 bedrooms on the upper level. Large living room and lower level bonus room. Plenty of space in the lower level for expansion. Driveway has been done with new concrete all the way to the detached garage. Convenient and ready to move right in!

## **Additional Details:**

Year Built 1961 Lot Acres 0.32

Lot Dimensions 99x140x99x140

Garage Stalls 1 School District 309 Taxes \$1,982 Taxes with Assessments \$1,982 Tax Year 2024