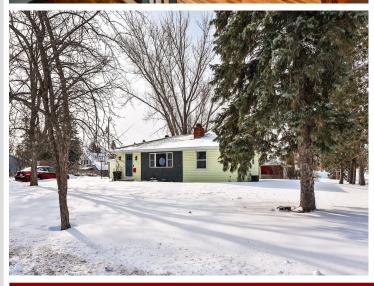

MLS 6489393 Residential

\$184,500

1,312 sq ft 3 bedrooms 1 baths

320 Monico Lane Park Rapids MN 56470

Status: Pending

## **Description:**

This 3 bedroom Park Rapids city home is located on an extra-large corner lot, very close to the high school and the elementary school. Nicely remodeled and redecorated in the last 7 years with gorgeous original hardwood flooring, modern kitchen and all 3 bedrooms on the upper level. Large living room and lower level bonus room. Plenty of space in the lower level for expansion. Driveway has been done with new concrete all the way to the detached garage. Convenient and ready to move right in!