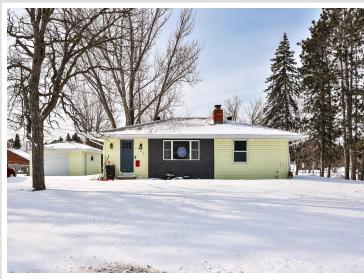

## **Description:**

This 3 bedroom Park Rapids city home is located on an extra-large corner lot, very close to the high school and the elementary school. Nicely remodeled and redecorated in the last 7 years with gorgeous original hardwood flooring, modern kitchen and all 3 bedrooms on the upper level. Large living room and lower level bonus room. Plenty of space in the lower level for expansion. Driveway has been done with new concrete all the way to the detached garage. Convenient and ready to move right in!

## **Additional Details:**

Year Built 1961 Lot Acres 0.32

Lot Dimensions 99x140x99x140

Garage Stalls 1 School District 309 Taxes \$1,982 Taxes with Assessments \$1,982 Tax Year 2024