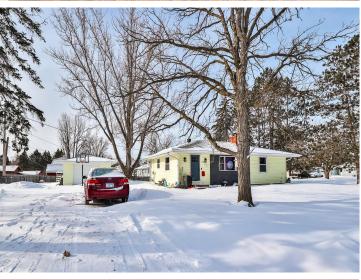

## **Description:**

This 3 bedroom Park Rapids city home is located on an extra-large corner lot, very close to the high school and the elementary school. Nicely remodeled and redecorated in the last 7 years with gorgeous original hardwood flooring, modern kitchen and all 3 bedrooms on the upper level. Large living room and lower level bonus room. Plenty of space in the lower level for expansion. Driveway has been done with new concrete all the way to the detached garage. Convenient and ready to move right in!

## **Additional Details:**

Year Built 1961 Lot Acres 0.32

Lot Dimensions 99x140x99x140

Garage Stalls 1 School District 309 Taxes \$1,982 Taxes with Assessments \$1,982 Tax Year 2024