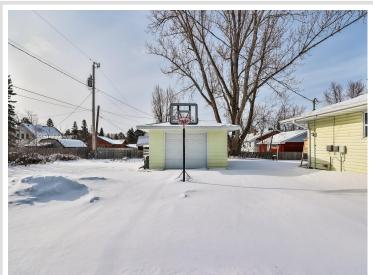

## **Additional Details:**

Year Built 1961 Lot Acres 0.32

Lot Dimensions 99x140x99x140

Garage Stalls 1 School District 309 Taxes \$1,982 Taxes with Assessments \$1,982 Tax Year 2024