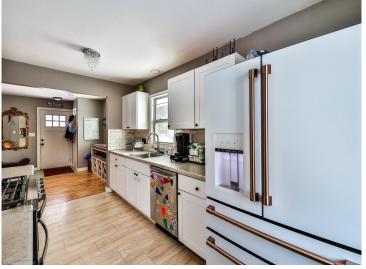

## **Description:**

This 3 bedroom Park Rapids city home is located on an extra-large corner lot, very close to the high school and the elementary school. Nicely remodeled and redecorated in the last 7 years with gorgeous original hardwood flooring, modern kitchen and all 3 bedrooms on the upper level. Large living room and lower level bonus room. Plenty of space in the lower level for expansion. Driveway has been done with new concrete all the way to the detached garage. Convenient and ready to move right in!