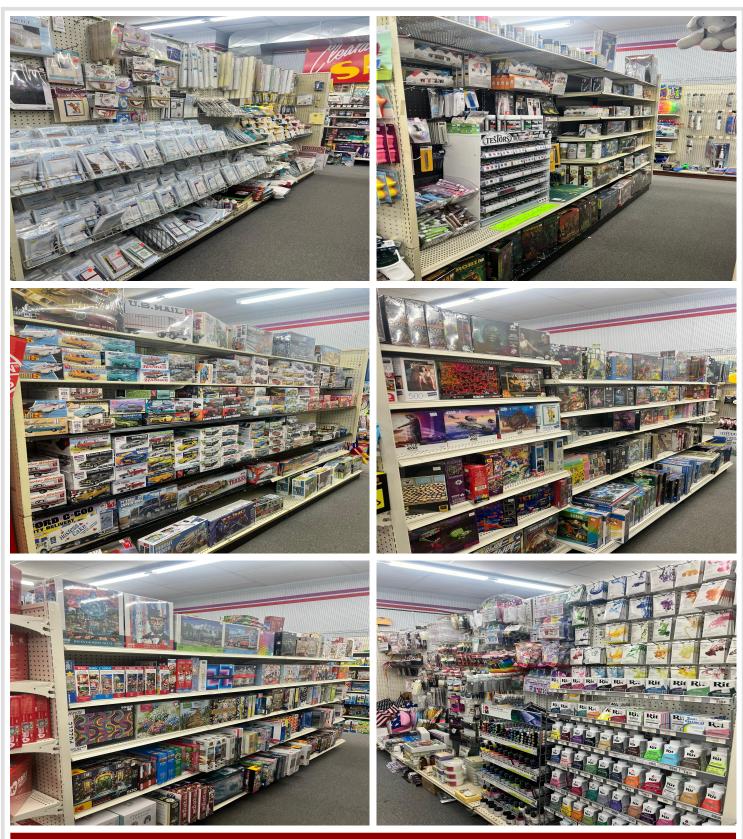

## **Description:**

The Ben Franklin building has been a mainstay in the Park Rapids Area for over 70+ years. The Ben Franklin building features over 14,000 sq. ft., two retail sales floors, and 6 rental units above the main floor. Currently, the building is being operated as a Ben Franklin Retail store. Buyers do have the option to purchase the business and inventory separately if they would like. Call for an appointment today!