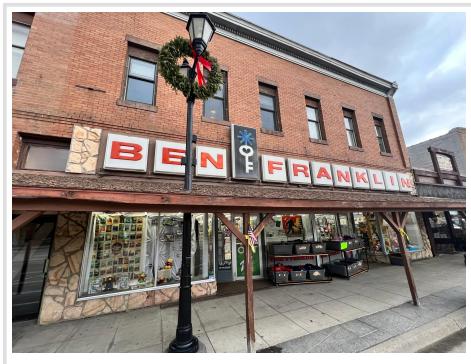

## **Description:**

The Ben Franklin building has been a mainstay in the Park Rapids Area for over 70+ years. The Ben Franklin building features over 14,000 sq. ft., two retail sales floors, and 6 rental units above the main floor. Currently, the building is being operated as a Ben Franklin Retail store. Buyers do have the option to purchase the business and inventory separately if they would like. Call for an appointment today!

## **Driving Directions:**

From 34/71 in Park Rapids, West on 34 to a left on Main St. S to property on left.

Listed By: Wolff & Simon Real Estate

Affinity Real Estate Inc. participates in the Regional Multiple Listing Service of Minnesota, Inc Broker Reciprocity (sm) program, allowing us to display other broker's listings on our website. All properties are subject to prior sale, change or withdrawal.