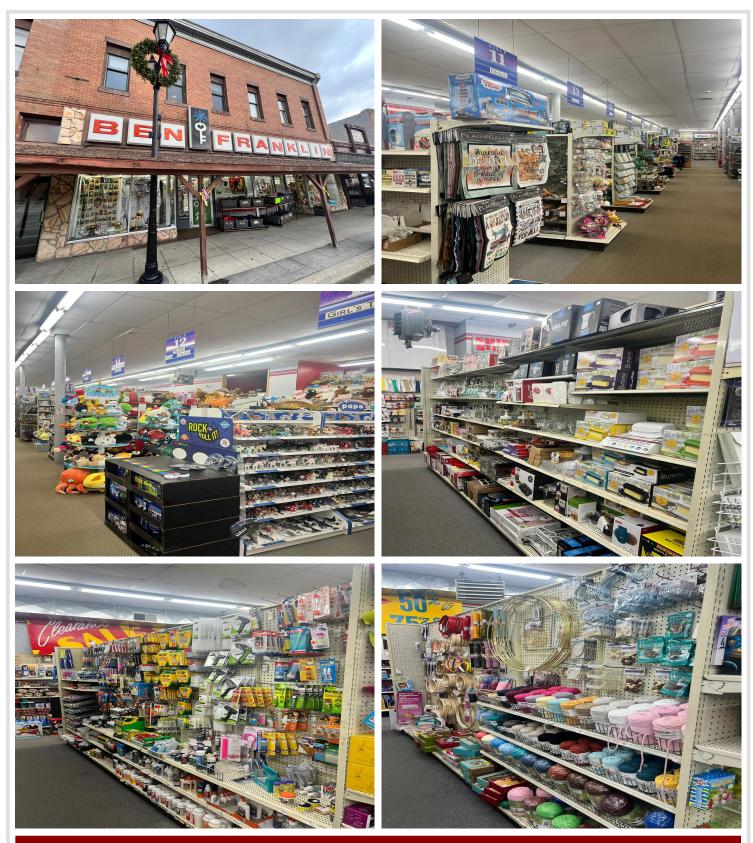

## **Description:**

The Ben Franklin building has been a mainstay in the Park Rapids Area for over 70+ years. The Ben Franklin building features over 14,000 sq. ft., two retail sales floors, and 6 rental units above the main floor. Currently, the building is being operated as a Ben Franklin Retail store. Buyers do have the option to purchase the business and inventory separately if they would like. Call for an appointment today!