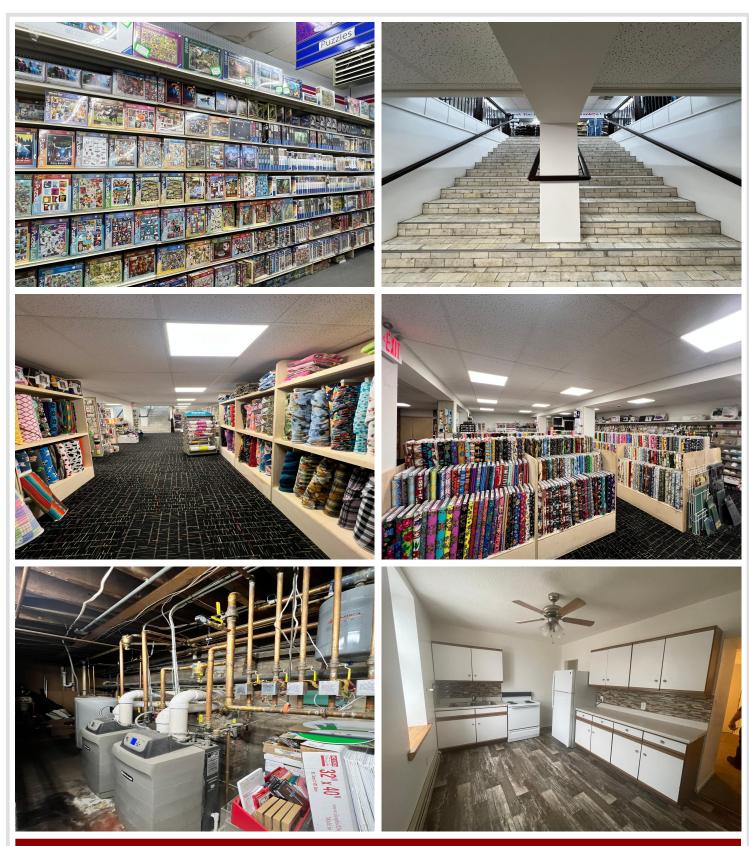

## **Description:**

The Ben Franklin building has been a mainstay in the Park Rapids Area for over 70+ years. The Ben Franklin building features over 14,000 sq. ft., two retail sales floors, and 6 rental units above the main floor. Currently, the building is being operated as a Ben Franklin Retail store. Buyers do have the option to purchase the business and inventory separately if they would like. Call for an appointment today!