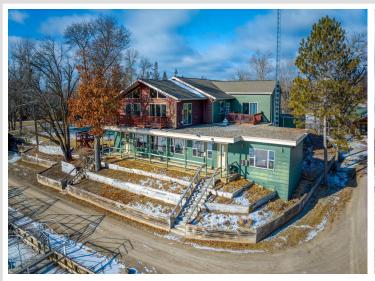

## **Description:**

This is your chance to own one of the last lots in Tom's Harbor! This lot has been approved for a two story dwelling and is one of the last available lots. Enjoy easy access with your own dedicated boat slip to one of the best lakes in Minnesota! Cass Lake has over 27,000 acres of pristine water-excellent for big fame fishing and exploration! Tom's Harbor boasts a shared recreation facility, pool, fish house and playground. Hurry, you'll want to scoop this lot up in time for summer fun!