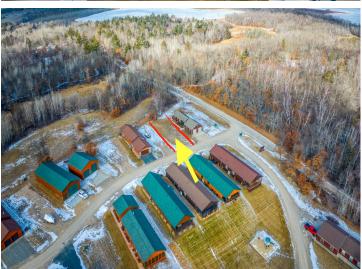

## **Description:**

This is your chance to own one of the last lots in Tom's Harbor! This lot has been approved for a two story dwelling and is one of the last available lots. Enjoy easy access with your own dedicated boat slip to one of the best lakes in Minnesota! Cass Lake has over 27,000 acres of pristine water-excellent for big fame fishing and exploration! Tom's Harbor boasts a shared recreation facility, pool, fish house and playground. Hurry, you'll want to scoop this lot up in time for summer fun!