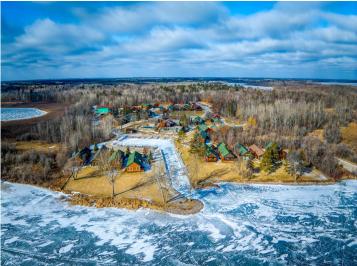

## **Description:**

This is your chance to own one of the last lots in Tom's Harbor! This lot has been approved for a two story dwelling and is one of the last available lots. Enjoy easy access with your own dedicated boat slip to one of the best lakes in Minnesota! Cass Lake has over 27,000 acres of pristine water-excellent for big fame fishing and exploration! Tom's Harbor boasts a shared recreation facility, pool, fish house and playground. Hurry, you'll want to scoop this lot up in time for summer fun!