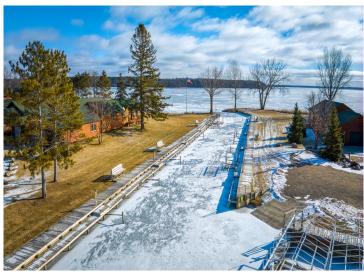

## **Description:**

This is your chance to own one of the last lots in Tom's Harbor! This lot has been approved for a two story dwelling and is one of the last available lots. Enjoy easy access with your own dedicated boat slip to one of the best lakes in Minnesota! Cass Lake has over 27,000 acres of pristine water-excellent for big fame fishing and exploration! Tom's Harbor boasts a shared recreation facility, pool, fish house and playground. Hurry, you'll want to scoop this lot up in time for summer fun!