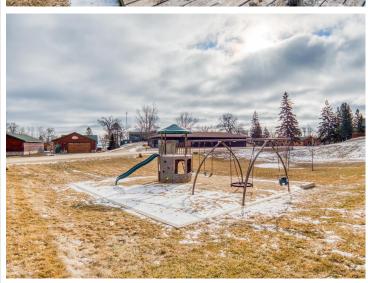

## **Description:**

This is your chance to own one of the last lots in Tom's Harbor! This lot has been approved for a two story dwelling and is one of the last available lots. Enjoy easy access with your own dedicated boat slip to one of the best lakes in Minnesota! Cass Lake has over 27,000 acres of pristine water-excellent for big fame fishing and exploration! Tom's Harbor boasts a shared recreation facility, pool, fish house and playground. Hurry, you'll want to scoop this lot up in time for summer fun!