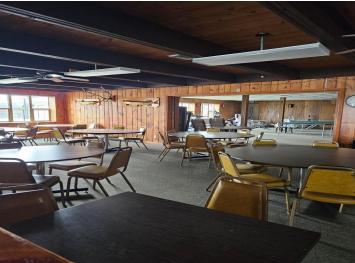

## **Description:**

This is your chance to own one of the last lots in Tom's Harbor! This lot has been approved for a two story dwelling and is one of the last available lots. Enjoy easy access with your own dedicated boat slip to one of the best lakes in Minnesota! Cass Lake has over 27,000 acres of pristine water-excellent for big fame fishing and exploration! Tom's Harbor boasts a shared recreation facility, pool, fish house and playground. Hurry, you'll want to scoop this lot up in time for summer fun!