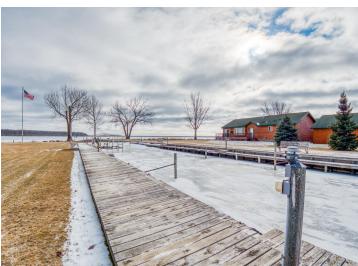

## **Description:**

This is your chance to own one of the last lots in Tom's Harbor! This lot has been approved for a two story dwelling and is one of the last available lots. Enjoy easy access with your own dedicated boat slip to one of the best lakes in Minnesota! Cass Lake has over 27,000 acres of pristine water-excellent for big fame fishing and exploration! Tom's Harbor boasts a shared recreation facility, pool, fish house and playground. Hurry, you'll want to scoop this lot up in time for summer fun!