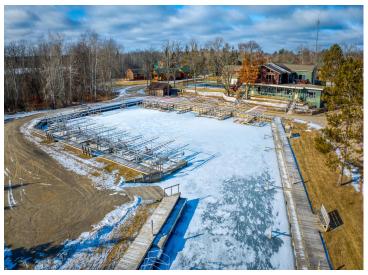

## **Description:**

This is your chance to own one of the last lots in Tom's Harbor! This lot has been approved for a two story dwelling and is one of the last available lots. Enjoy easy access with your own dedicated boat slip to one of the best lakes in Minnesota! Cass Lake has over 27,000 acres of pristine water-excellent for big fame fishing and exploration! Tom's Harbor boasts a shared recreation facility, pool, fish house and playground. Hurry, you'll want to scoop this lot up in time for summer fun!