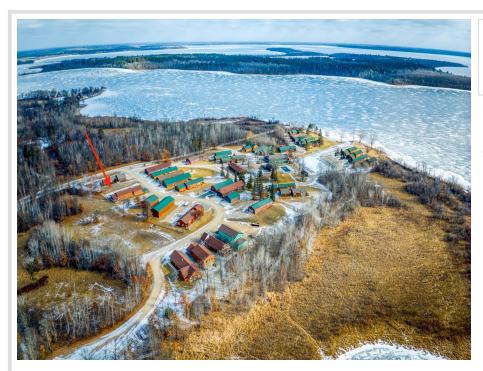

## **Description:**

This is your chance to own one of the last lots in Tom's Harbor! This lot has been approved for a two story dwelling and is one of the last available lots. Enjoy easy access with your own dedicated boat slip to one of the best lakes in Minnesota! Cass Lake has over 27,000 acres of pristine water-excellent for big fame fishing and exploration! Tom's Harbor boasts a shared recreation facility, pool, fish house and playground. Hurry, you'll want to scoop this lot up in time for summer fun!

### **Driving Directions:**

From intersection of Hwy 371 & 2: go east 2 blocks, left on Cnty 60 (Grant Utley Ave) for 2 miles, follow curve in road to Tom's Harbor. Follow signs to lot.

Listed By: Counselor Realty, Inc