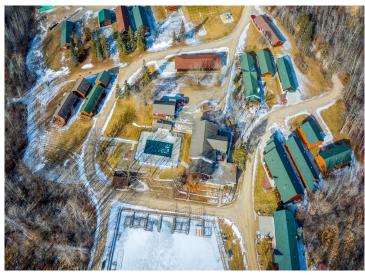

## **Description:**

This is your chance to own one of the last lots in Tom's Harbor! This lot has been approved for a two story dwelling and is one of the last available lots. Enjoy easy access with your own dedicated boat slip to one of the best lakes in Minnesota! Cass Lake has over 27,000 acres of pristine water-excellent for big fame fishing and exploration! Tom's Harbor boasts a shared recreation facility, pool, fish house and playground. Hurry, you'll want to scoop this lot up in time for summer fun!