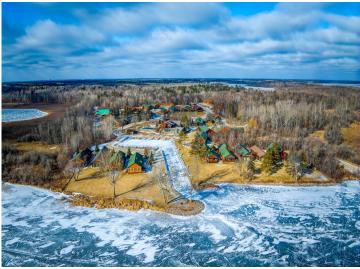

## **Description:**

This is your chance to own one of the last lots in Tom's Harbor! This lot has been approved for a two story dwelling and is one of the last available lots. Enjoy easy access with your own dedicated boat slip to one of the best lakes in Minnesota! Cass Lake has over 27,000 acres of pristine water-excellent for big fame fishing and exploration! Tom's Harbor boasts a shared recreation facility, pool, fish house and playground. Hurry, you'll want to scoop this lot up in time for summer fun!