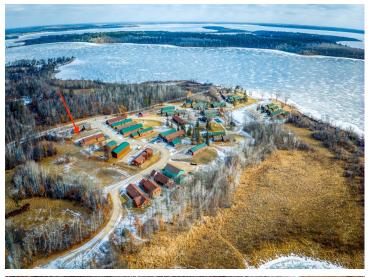

## **Description:**

This is your chance to own one of the last lots in Tom's Harbor! This lot has been approved for a two story dwelling and is one of the last available lots. Enjoy easy access with your own dedicated boat slip to one of the best lakes in Minnesota! Cass Lake has over 27,000 acres of pristine water-excellent for big fame fishing and exploration! Tom's Harbor boasts a shared recreation facility, pool, fish house and playground. Hurry, you'll want to scoop this lot up in time for summer fun!

### **Driving Directions:**

From intersection of Hwy 371 & 2: go east 2 blocks, left on Cnty 60 (Grant Utley Ave) for 2 miles, follow curve in road to Tom's Harbor. Follow signs to lot.

Listed By: Counselor Realty, Inc