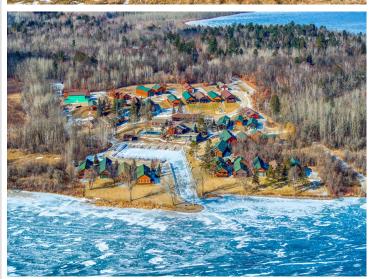

## **Description:**

This is your chance to own one of the last lots in Tom's Harbor! This lot has been approved for a two story dwelling and is one of the last available lots. Enjoy easy access with your own dedicated boat slip to one of the best lakes in Minnesota! Cass Lake has over 27,000 acres of pristine water-excellent for big fame fishing and exploration! Tom's Harbor boasts a shared recreation facility, pool, fish house and playground. Hurry, you'll want to scoop this lot up in time for summer fun!