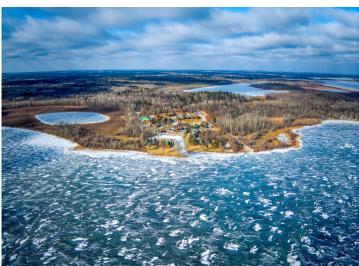

## **Description:**

This is your chance to own one of the last lots in Tom's Harbor! This lot has been approved for a two story dwelling and is one of the last available lots. Enjoy easy access with your own dedicated boat slip to one of the best lakes in Minnesota! Cass Lake has over 27,000 acres of pristine water-excellent for big fame fishing and exploration! Tom's Harbor boasts a shared recreation facility, pool, fish house and playground. Hurry, you'll want to scoop this lot up in time for summer fun!