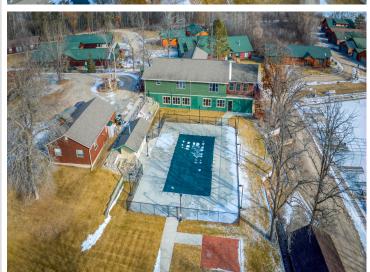

## **Description:**

This is your chance to own one of the last lots in Tom's Harbor! This lot has been approved for a two story dwelling and is one of the last available lots. Enjoy easy access with your own dedicated boat slip to one of the best lakes in Minnesota! Cass Lake has over 27,000 acres of pristine water-excellent for big fame fishing and exploration! Tom's Harbor boasts a shared recreation facility, pool, fish house and playground. Hurry, you'll want to scoop this lot up in time for summer fun!