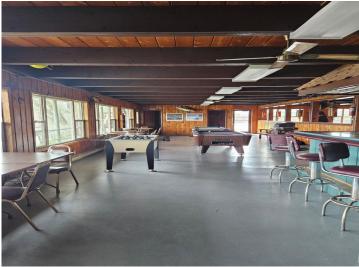

## **Description:**

This is your chance to own one of the last lots in Tom's Harbor! This lot has been approved for a two story dwelling and is one of the last available lots. Enjoy easy access with your own dedicated boat slip to one of the best lakes in Minnesota! Cass Lake has over 27,000 acres of pristine water-excellent for big fame fishing and exploration! Tom's Harbor boasts a shared recreation facility, pool, fish house and playground. Hurry, you'll want to scoop this lot up in time for summer fun!