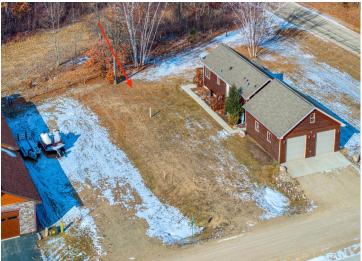

## **Description:**

This is your chance to own one of the last lots in Tom's Harbor! This lot has been approved for a two story dwelling and is one of the last available lots. Enjoy easy access with your own dedicated boat slip to one of the best lakes in Minnesota! Cass Lake has over 27,000 acres of pristine water-excellent for big fame fishing and exploration! Tom's Harbor boasts a shared recreation facility, pool, fish house and playground. Hurry, you'll want to scoop this lot up in time for summer fun!

#### **Additional Details:**

Lot Dimensions 40x110
School District 115
Taxes \$266
Taxes with Assessments \$266
Tax Year 2023