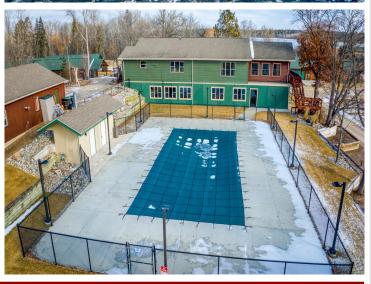

## **Description:**

This is your chance to own one of the last lots in Tom's Harbor! This lot has been approved for a two story dwelling and is one of the last available lots. Enjoy easy access with your own dedicated boat slip to one of the best lakes in Minnesota! Cass Lake has over 27,000 acres of pristine water-excellent for big fame fishing and exploration! Tom's Harbor boasts a shared recreation facility, pool, fish house and playground. Hurry, you'll want to scoop this lot up in time for summer fun!