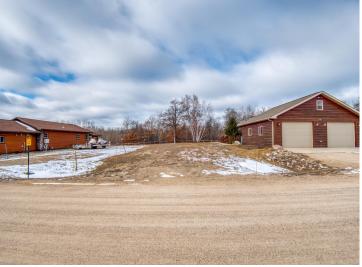

## **Description:**

This is your chance to own one of the last lots in Tom's Harbor! This lot has been approved for a two story dwelling and is one of the last available lots. Enjoy easy access with your own dedicated boat slip to one of the best lakes in Minnesota! Cass Lake has over 27,000 acres of pristine water-excellent for big fame fishing and exploration! Tom's Harbor boasts a shared recreation facility, pool, fish house and playground. Hurry, you'll want to scoop this lot up in time for summer fun!

#### **Additional Details:**

Lot Dimensions 40x110
School District 115
Taxes \$266
Taxes with Assessments \$266
Tax Year 2023