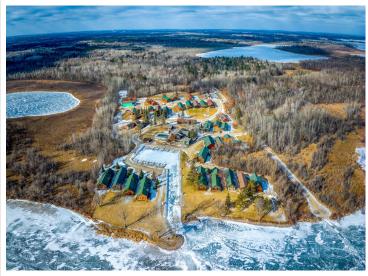

## **Description:**

This is your chance to own one of the last lots in Tom's Harbor! This lot has been approved for a two story dwelling and is one of the last available lots. Enjoy easy access with your own dedicated boat slip to one of the best lakes in Minnesota! Cass Lake has over 27,000 acres of pristine water-excellent for big fame fishing and exploration! Tom's Harbor boasts a shared recreation facility, pool, fish house and playground. Hurry, you'll want to scoop this lot up in time for summer fun!