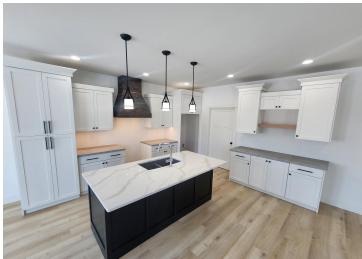

### **Description:**

Beautiful, soon to be completed, home in "Sunrise on Little Floyd" development. Boat slip on Little Floyd, an outdoor heated pool, clubhouse with bathrooms, lawn care, snow removal included in a \$80 monthly HOA fee. This ONE LEVEL, 3 bedroom/2 bathroom home will have a beautiful board & batten, stone face exterior, solid surface kitchen island, white soft-close custom cabinetry, LVP flooring throughout, and fully finished and heated garage. This home has in-floor heat along with three ductless mini-splits (with ultra efficient air conditioning along with heat pumps). Seller offering \$5,000 appliance credit at closing. Estimated completion is March 2024.