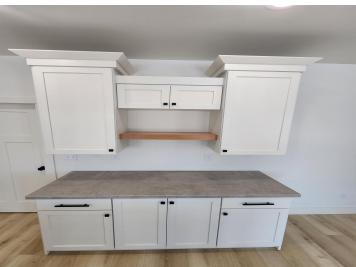

### **Description:**

Beautiful, soon to be completed, home in "Sunrise on Little Floyd" development. Boat slip on Little Floyd, an outdoor heated pool, clubhouse with bathrooms, lawn care, snow removal included in a \$80 monthly HOA fee. This ONE LEVEL, 3 bedroom/2 bathroom home will have a beautiful board & batten, stone face exterior, solid surface kitchen island, white soft-close custom cabinetry, LVP flooring throughout, and fully finished and heated garage. This home has in-floor heat along with three ductless mini-splits (with ultra efficient air conditioning along with heat pumps). Seller offering \$5,000 appliance credit at closing. Estimated completion is March 2024.