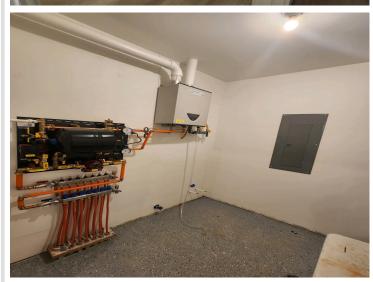

### **Description:**

Beautiful, soon to be completed, home in "Sunrise on Little Floyd" development. Boat slip on Little Floyd, an outdoor heated pool, clubhouse with bathrooms, lawn care, snow removal included in a \$80 monthly HOA fee. This ONE LEVEL, 3 bedroom/2 bathroom home will have a beautiful board & batten, stone face exterior, solid surface kitchen island, white soft-close custom cabinetry, LVP flooring throughout, and fully finished and heated garage. This home has in-floor heat along with three ductless mini-splits (with ultra efficient air conditioning along with heat pumps). Seller offering \$5,000 appliance credit at closing. Estimated completion is March 2024.

#### **Additional Features:**

Basement: None Fuel: Propane Garage: 2 Heat: Ductless Mini-Split, Heat Pump, Radiant Floor Sewer: Septic System Compliant - Yes, Shared Septic, Tank with Drainage Field Water: Shared System, Well Air Conditioning: Ductless Mini-Split, Heat Pump