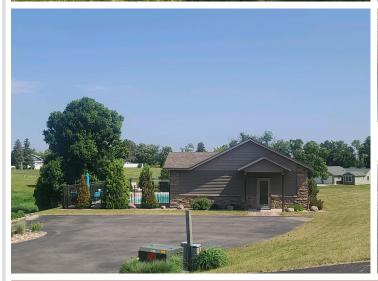

### **Description:**

Beautiful, soon to be completed, home in "Sunrise on Little Floyd" development. Boat slip on Little Floyd, an outdoor heated pool, clubhouse with bathrooms, lawn care, snow removal included in a \$80 monthly HOA fee. This ONE LEVEL, 3 bedroom/2 bathroom home will have a beautiful board & batten, stone face exterior, solid surface kitchen island, white soft-close custom cabinetry, LVP flooring throughout, and fully finished and heated garage. This home has in-floor heat along with three ductless mini-splits (with ultra efficient air conditioning along with heat pumps). Seller offering \$5,000 appliance credit at closing. Estimated completion is March 2024.