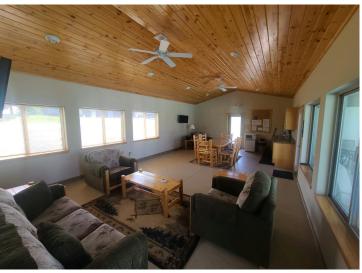

### **Description:**

Beautiful, soon to be completed, home in "Sunrise on Little Floyd" development. Boat slip on Little Floyd, an outdoor heated pool, clubhouse with bathrooms, lawn care, snow removal included in a \$80 monthly HOA fee. This ONE LEVEL, 3 bedroom/2 bathroom home will have a beautiful board & batten, stone face exterior, solid surface kitchen island, white soft-close custom cabinetry, LVP flooring throughout, and fully finished and heated garage. This home has in-floor heat along with three ductless mini-splits (with ultra efficient air conditioning along with heat pumps). Seller offering \$5,000 appliance credit at closing. Estimated completion is March 2024.