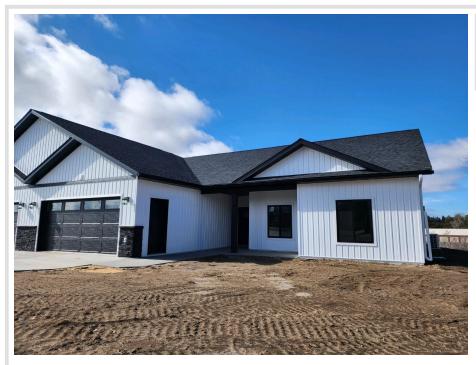

MLS 6489548 Lake Home

\$445,000

1,612 sq ft 3 bedrooms 2 baths

20633 County Highway 21 Detroit Lakes MN 56501

Waterfront: Little Floyd

Status: Active

### **Description:**

Beautiful, soon to be completed, home in "Sunrise on Little Floyd" development. Boat slip on Little Floyd, an outdoor heated pool, clubhouse with bathrooms, lawn care, snow removal included in a \$80 monthly HOA fee. This ONE LEVEL, 3 bedroom/2 bathroom home will have a beautiful board & batten, stone face exterior, solid surface kitchen island, white soft-close custom cabinetry, LVP flooring throughout, and fully finished and heated garage. This home has in-floor heat along with three ductless mini-splits (with ultra efficient air conditioning along with heat pumps). Seller offering \$5,000 appliance credit at closing. Estimated completion is March 2024.