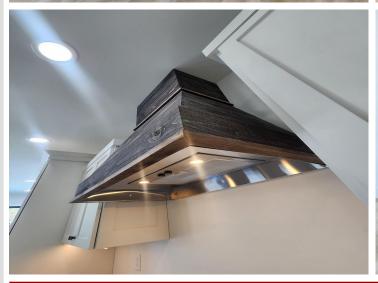

### **Description:**

Beautiful, soon to be completed, home in "Sunrise on Little Floyd" development. Boat slip on Little Floyd, an outdoor heated pool, clubhouse with bathrooms, lawn care, snow removal included in a \$80 monthly HOA fee. This ONE LEVEL, 3 bedroom/2 bathroom home will have a beautiful board & batten, stone face exterior, solid surface kitchen island, white soft-close custom cabinetry, LVP flooring throughout, and fully finished and heated garage. This home has in-floor heat along with three ductless mini-splits (with ultra efficient air conditioning along with heat pumps). Seller offering \$5,000 appliance credit at closing. Estimated completion is March 2024.