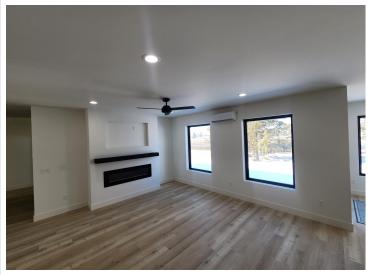

### **Description:**

Beautiful, soon to be completed, home in "Sunrise on Little Floyd" development. Boat slip on Little Floyd, an outdoor heated pool, clubhouse with bathrooms, lawn care, snow removal included in a \$80 monthly HOA fee. This ONE LEVEL, 3 bedroom/2 bathroom home will have a beautiful board & batten, stone face exterior, solid surface kitchen island, white soft-close custom cabinetry, LVP flooring throughout, and fully finished and heated garage. This home has in-floor heat along with three ductless mini-splits (with ultra efficient air conditioning along with heat pumps). Seller offering \$5,000 appliance credit at closing. Estimated completion is March 2024.