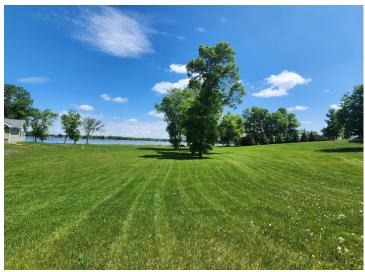

MLS 6489548 Lake Home

\$445,000

1,612 sq ft 3 bedrooms 2 baths

20633 County Highway 21 Detroit Lakes MN 56501

Waterfront: Little Floyd

Status: Active

### **Description:**

Beautiful, soon to be completed, home in "Sunrise on Little Floyd" development. Boat slip on Little Floyd, an outdoor heated pool, clubhouse with bathrooms, lawn care, snow removal included in a \$80 monthly HOA fee. This ONE LEVEL, 3 bedroom/2 bathroom home will have a beautiful board & batten, stone face exterior, solid surface kitchen island, white soft-close custom cabinetry, LVP flooring throughout, and fully finished and heated garage. This home has in-floor heat along with three ductless mini-splits (with ultra efficient air conditioning along with heat pumps). Seller offering \$5,000 appliance credit at closing. Estimated completion is March 2024.