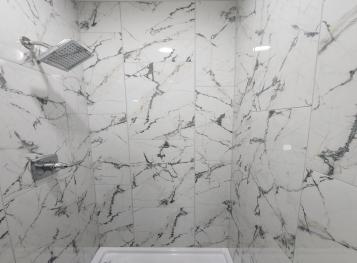

### **Description:**

Beautiful, soon to be completed, home in "Sunrise on Little Floyd" development. Boat slip on Little Floyd, an outdoor heated pool, clubhouse with bathrooms, lawn care, snow removal included in a \$80 monthly HOA fee. This ONE LEVEL, 3 bedroom/2 bathroom home will have a beautiful board & batten, stone face exterior, solid surface kitchen island, white soft-close custom cabinetry, LVP flooring throughout, and fully finished and heated garage. This home has in-floor heat along with three ductless mini-splits (with ultra efficient air conditioning along with heat pumps). Seller offering \$5,000 appliance credit at closing. Estimated completion is March 2024.