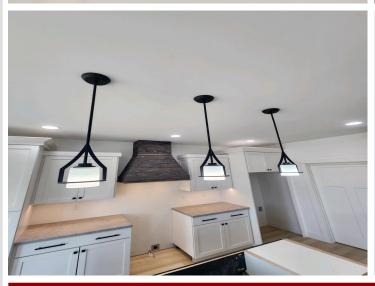

### **Description:**

Beautiful, soon to be completed, home in "Sunrise on Little Floyd" development. Boat slip on Little Floyd, an outdoor heated pool, clubhouse with bathrooms, lawn care, snow removal included in a \$80 monthly HOA fee. This ONE LEVEL, 3 bedroom/2 bathroom home will have a beautiful board & batten, stone face exterior, solid surface kitchen island, white soft-close custom cabinetry, LVP flooring throughout, and fully finished and heated garage. This home has in-floor heat along with three ductless mini-splits (with ultra efficient air conditioning along with heat pumps). Seller offering \$5,000 appliance credit at closing. Estimated completion is March 2024.