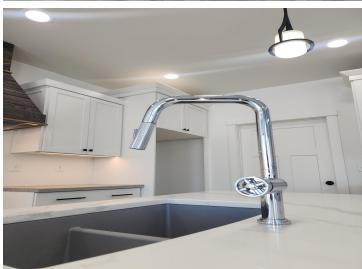

### **Description:**

Beautiful, soon to be completed, home in "Sunrise on Little Floyd" development. Boat slip on Little Floyd, an outdoor heated pool, clubhouse with bathrooms, lawn care, snow removal included in a \$80 monthly HOA fee. This ONE LEVEL, 3 bedroom/2 bathroom home will have a beautiful board & batten, stone face exterior, solid surface kitchen island, white soft-close custom cabinetry, LVP flooring throughout, and fully finished and heated garage. This home has in-floor heat along with three ductless mini-splits (with ultra efficient air conditioning along with heat pumps). Seller offering \$5,000 appliance credit at closing. Estimated completion is March 2024.