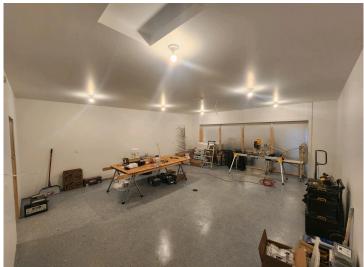

### **Description:**

Beautiful, soon to be completed, home in "Sunrise on Little Floyd" development. Boat slip on Little Floyd, an outdoor heated pool, clubhouse with bathrooms, lawn care, snow removal included in a \$80 monthly HOA fee. This ONE LEVEL, 3 bedroom/2 bathroom home will have a beautiful board & batten, stone face exterior, solid surface kitchen island, white soft-close custom cabinetry, LVP flooring throughout, and fully finished and heated garage. This home has in-floor heat along with three ductless mini-splits (with ultra efficient air conditioning along with heat pumps). Seller offering \$5,000 appliance credit at closing. Estimated completion is March 2024.

#### **Additional Features:**

Basement: None Fuel: Propane Garage: 2 Heat: Ductless Mini-Split, Heat Pump, Radiant Floor Sewer: Septic System Compliant - Yes, Shared Septic, Tank with Drainage Field Water: Shared System, Well Air Conditioning: Ductless Mini-Split, Heat Pump