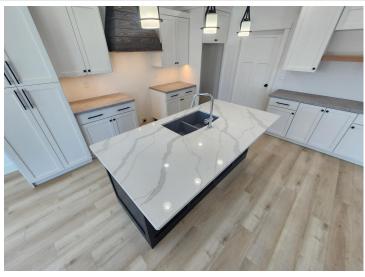

### **Description:**

Beautiful, soon to be completed, home in "Sunrise on Little Floyd" development. Boat slip on Little Floyd, an outdoor heated pool, clubhouse with bathrooms, lawn care, snow removal included in a \$80 monthly HOA fee. This ONE LEVEL, 3 bedroom/2 bathroom home will have a beautiful board & batten, stone face exterior, solid surface kitchen island, white soft-close custom cabinetry, LVP flooring throughout, and fully finished and heated garage. This home has in-floor heat along with three ductless mini-splits (with ultra efficient air conditioning along with heat pumps). Seller offering \$5,000 appliance credit at closing. Estimated completion is March 2024.