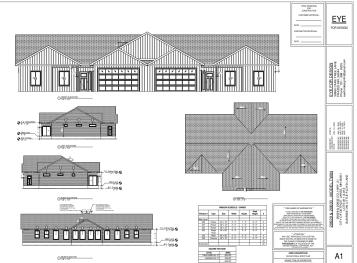

### **Description:**

Beautiful, soon to be completed, home in "Sunrise on Little Floyd" development. Boat slip on Little Floyd, an outdoor heated pool, clubhouse with bathrooms, lawn care, snow removal included in a \$80 monthly HOA fee. This ONE LEVEL, 3 bedroom/2 bathroom home will have a beautiful board & batten, stone face exterior, solid surface kitchen island, white soft-close custom cabinetry, LVP flooring throughout, and fully finished and heated garage. This home has in-floor heat along with three ductless mini-splits (with ultra efficient air conditioning along with heat pumps). Seller offering \$5,000 appliance credit at closing. Estimated completion is March 2024.

#### **Additional Details:**

Year Built 2023 Lot Acres 1.12 Lot Dimensions 50x70 Garage Stalls 2 School District 22 Taxes \$316 Taxes with Assessments \$316 Tax Year 2023