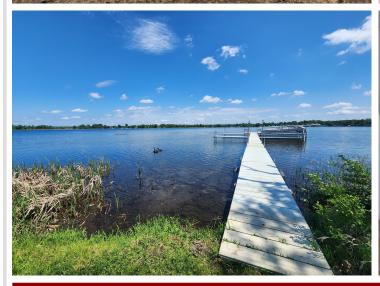

MLS 6489548 Lake Home

\$445,000

1,612 sq ft 3 bedrooms 2 baths

20633 County Highway 21 Detroit Lakes MN 56501

Waterfront: Little Floyd

Status: Active

### **Description:**

Beautiful, soon to be completed, home in "Sunrise on Little Floyd" development. Boat slip on Little Floyd, an outdoor heated pool, clubhouse with bathrooms, lawn care, snow removal included in a \$80 monthly HOA fee. This ONE LEVEL, 3 bedroom/2 bathroom home will have a beautiful board & batten, stone face exterior, solid surface kitchen island, white soft-close custom cabinetry, LVP flooring throughout, and fully finished and heated garage. This home has in-floor heat along with three ductless mini-splits (with ultra efficient air conditioning along with heat pumps). Seller offering \$5,000 appliance credit at closing. Estimated completion is March 2024.