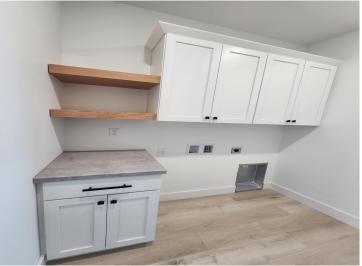

### **Description:**

Beautiful, soon to be completed, home in "Sunrise on Little Floyd" development. Boat slip on Little Floyd, an outdoor heated pool, clubhouse with bathrooms, lawn care, snow removal included in a \$80 monthly HOA fee. This ONE LEVEL, 3 bedroom/2 bathroom home will have a beautiful board & batten, stone face exterior, solid surface kitchen island, white soft-close custom cabinetry, LVP flooring throughout, and fully finished and heated garage. This home has in-floor heat along with three ductless mini-splits (with ultra efficient air conditioning along with heat pumps). Seller offering \$5,000 appliance credit at closing. Estimated completion is March 2024.