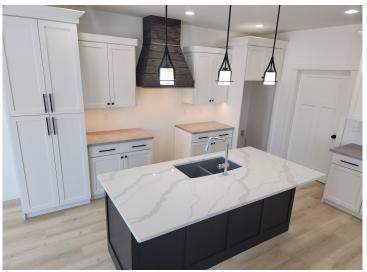

### **Description:**

Beautiful, soon to be completed, home in "Sunrise on Little Floyd" development. Boat slip on Little Floyd, an outdoor heated pool, clubhouse with bathrooms, lawn care, snow removal included in a \$80 monthly HOA fee. This ONE LEVEL, 3 bedroom/2 bathroom home will have a beautiful board & batten, stone face exterior, solid surface kitchen island, white soft-close custom cabinetry, LVP flooring throughout, and fully finished and heated garage. This home has in-floor heat along with three ductless mini-splits (with ultra efficient air conditioning along with heat pumps). Seller offering \$5,000 appliance credit at closing. Estimated completion is March 2024.