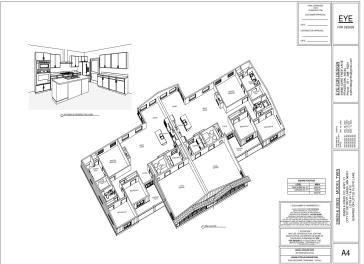

### **Description:**

Beautiful, soon to be completed, home in "Sunrise on Little Floyd" development. Boat slip on Little Floyd, an outdoor heated pool, clubhouse with bathrooms, lawn care, snow removal included in a \$80 monthly HOA fee. This ONE LEVEL, 3 bedroom/2 bathroom home will have a beautiful board & batten, stone face exterior, solid surface kitchen island, white soft-close custom cabinetry, LVP flooring throughout, and fully finished and heated garage. This home has in-floor heat along with three ductless mini-splits (with ultra efficient air conditioning along with heat pumps). Seller offering \$5,000 appliance credit at closing. Estimated completion is March 2024.

#### **Additional Details:**

Year Built 2023 Lot Acres 1.12 Lot Dimensions 50x70 Garage Stalls 2 School District 22 Taxes \$316 Taxes with Assessments \$316 Tax Year 2023