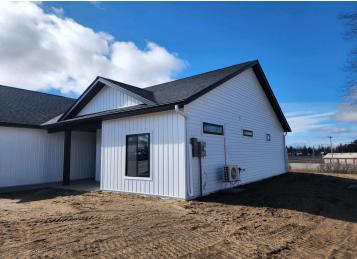

MLS 6489548 Lake Home

\$445,000

1,612 sq ft 3 bedrooms 2 baths

20633 County Highway 21 Detroit Lakes MN 56501

Waterfront: Little Floyd

Status: Active

### **Description:**

Beautiful, soon to be completed, home in "Sunrise on Little Floyd" development. Boat slip on Little Floyd, an outdoor heated pool, clubhouse with bathrooms, lawn care, snow removal included in a \$80 monthly HOA fee. This ONE LEVEL, 3 bedroom/2 bathroom home will have a beautiful board & batten, stone face exterior, solid surface kitchen island, white soft-close custom cabinetry, LVP flooring throughout, and fully finished and heated garage. This home has in-floor heat along with three ductless mini-splits (with ultra efficient air conditioning along with heat pumps). Seller offering \$5,000 appliance credit at closing. Estimated completion is March 2024.