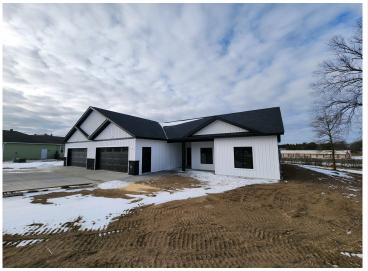

MLS 6489548 Lake Home

\$445,000

1,612 sq ft 3 bedrooms 2 baths

20633 County Highway 21 Detroit Lakes MN 56501

Waterfront: Little Floyd

Status: Active

### **Description:**

Beautiful, soon to be completed, home in "Sunrise on Little Floyd" development. Boat slip on Little Floyd, an outdoor heated pool, clubhouse with bathrooms, lawn care, snow removal included in a \$80 monthly HOA fee. This ONE LEVEL, 3 bedroom/2 bathroom home will have a beautiful board & batten, stone face exterior, solid surface kitchen island, white soft-close custom cabinetry, LVP flooring throughout, and fully finished and heated garage. This home has in-floor heat along with three ductless mini-splits (with ultra efficient air conditioning along with heat pumps). Seller offering \$5,000 appliance credit at closing. Estimated completion is March 2024.