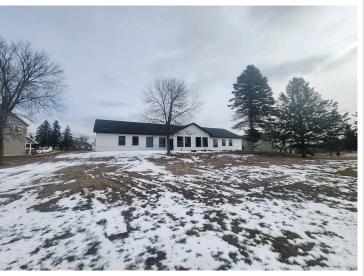

MLS 6489548 Lake Home

\$445,000

1,612 sq ft 3 bedrooms 2 baths

20633 County Highway 21 Detroit Lakes MN 56501

Waterfront: Little Floyd

Status: Active

### **Description:**

Beautiful, soon to be completed, home in "Sunrise on Little Floyd" development. Boat slip on Little Floyd, an outdoor heated pool, clubhouse with bathrooms, lawn care, snow removal included in a \$80 monthly HOA fee. This ONE LEVEL, 3 bedroom/2 bathroom home will have a beautiful board & batten, stone face exterior, solid surface kitchen island, white soft-close custom cabinetry, LVP flooring throughout, and fully finished and heated garage. This home has in-floor heat along with three ductless mini-splits (with ultra efficient air conditioning along with heat pumps). Seller offering \$5,000 appliance credit at closing. Estimated completion is March 2024.