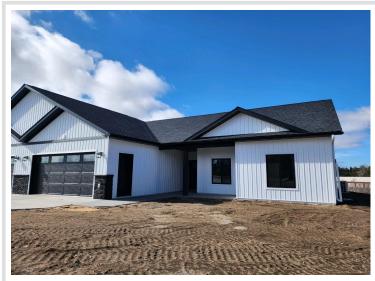

MLS 6489548 Lake Home

\$445,000

1,612 sq ft 3 bedrooms 2 baths

20633 County Highway 21 Detroit Lakes MN 56501

Waterfront: Little Floyd

Status: Active

### **Description:**

Beautiful, soon to be completed, home in "Sunrise on Little Floyd" development. Boat slip on Little Floyd, an outdoor heated pool, clubhouse with bathrooms, lawn care, snow removal included in a \$80 monthly HOA fee. This ONE LEVEL, 3 bedroom/2 bathroom home will have a beautiful board & batten, stone face exterior, solid surface kitchen island, white soft-close custom cabinetry, LVP flooring throughout, and fully finished and heated garage. This home has in-floor heat along with three ductless mini-splits (with ultra efficient air conditioning along with heat pumps). Seller offering \$5,000 appliance credit at closing. Estimated completion is March 2024.