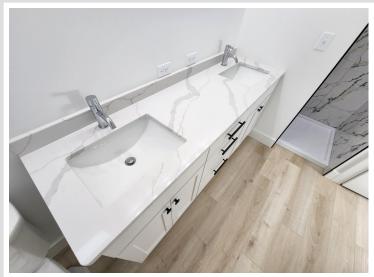

### **Description:**

Beautiful, soon to be completed, home in "Sunrise on Little Floyd" development. Boat slip on Little Floyd, an outdoor heated pool, clubhouse with bathrooms, lawn care, snow removal included in a \$80 monthly HOA fee. This ONE LEVEL, 3 bedroom/2 bathroom home will have a beautiful board & batten, stone face exterior, solid surface kitchen island, white soft-close custom cabinetry, LVP flooring throughout, and fully finished and heated garage. This home has in-floor heat along with three ductless mini-splits (with ultra efficient air conditioning along with heat pumps). Seller offering \$5,000 appliance credit at closing. Estimated completion is March 2024.