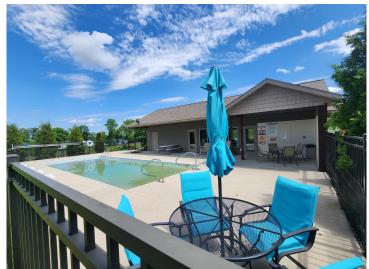

### **Description:**

Beautiful, soon to be completed, home in "Sunrise on Little Floyd" development. Boat slip on Little Floyd, an outdoor heated pool, clubhouse with bathrooms, lawn care, snow removal included in a \$80 monthly HOA fee. This ONE LEVEL, 3 bedroom/2 bathroom home will have a beautiful board & batten, stone face exterior, solid surface kitchen island, white soft-close custom cabinetry, LVP flooring throughout, and fully finished and heated garage. This home has in-floor heat along with three ductless mini-splits (with ultra efficient air conditioning along with heat pumps). Seller offering \$5,000 appliance credit at closing. Estimated completion is March 2024.