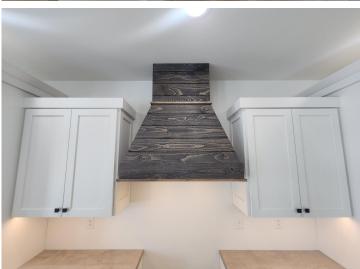

### **Description:**

Beautiful, soon to be completed, home in "Sunrise on Little Floyd" development. Boat slip on Little Floyd, an outdoor heated pool, clubhouse with bathrooms, lawn care, snow removal included in a \$80 monthly HOA fee. This ONE LEVEL, 3 bedroom/2 bathroom home will have a beautiful board & batten, stone face exterior, solid surface kitchen island, white soft-close custom cabinetry, LVP flooring throughout, and fully finished and heated garage. This home has in-floor heat along with three ductless mini-splits (with ultra efficient air conditioning along with heat pumps). Seller offering \$5,000 appliance credit at closing. Estimated completion is March 2024.