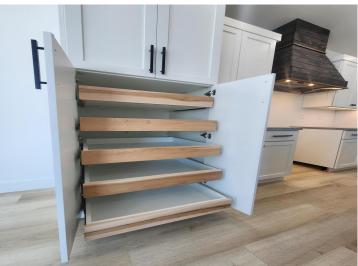

### **Description:**

Beautiful, soon to be completed, home in "Sunrise on Little Floyd" development. Boat slip on Little Floyd, an outdoor heated pool, clubhouse with bathrooms, lawn care, snow removal included in a \$80 monthly HOA fee. This ONE LEVEL, 3 bedroom/2 bathroom home will have a beautiful board & batten, stone face exterior, solid surface kitchen island, white soft-close custom cabinetry, LVP flooring throughout, and fully finished and heated garage. This home has in-floor heat along with three ductless mini-splits (with ultra efficient air conditioning along with heat pumps). Seller offering \$5,000 appliance credit at closing. Estimated completion is March 2024.