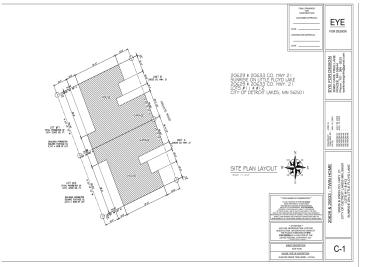

MLS 6489548 Lake Home

\$445,000

1,612 sq ft 3 bedrooms 2 baths

20633 County Highway 21 Detroit Lakes MN 56501

Waterfront: Little Floyd

Status: Active

### **Description:**

Beautiful, soon to be completed, home in "Sunrise on Little Floyd" development. Boat slip on Little Floyd, an outdoor heated pool, clubhouse with bathrooms, lawn care, snow removal included in a \$80 monthly HOA fee. This ONE LEVEL, 3 bedroom/2 bathroom home will have a beautiful board & batten, stone face exterior, solid surface kitchen island, white soft-close custom cabinetry, LVP flooring throughout, and fully finished and heated garage. This home has in-floor heat along with three ductless mini-splits (with ultra efficient air conditioning along with heat pumps). Seller offering \$5,000 appliance credit at closing. Estimated completion is March 2024.

#### **Additional Details:**

Year Built 2023 Lot Acres 1.12 Lot Dimensions 50x70 Garage Stalls 2 School District 22 Taxes \$316 Taxes with Assessments \$316 Tax Year 2023

#### **Driving Directions:**

FROM DL GO 3 MILES NORTH ON RICHWOOD RD

Listed By: **RE/MAX LAKES REGION** 

Affinity Real Estate Inc. participates in the Regional Multiple Listing Service of Minnesota, Inc Broker Reciprocity (sm) program, allowing us to display other broker's listings on our website. All properties are subject to prior sale, change or withdrawal.