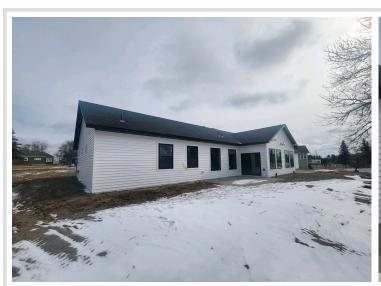

MLS 6489548 Lake Home

\$445,000

1,612 sq ft 3 bedrooms 2 baths

20633 County Highway 21 Detroit Lakes MN 56501

Waterfront: Little Floyd

Status: Active

### **Description:**

Beautiful, soon to be completed, home in "Sunrise on Little Floyd" development. Boat slip on Little Floyd, an outdoor heated pool, clubhouse with bathrooms, lawn care, snow removal included in a \$80 monthly HOA fee. This ONE LEVEL, 3 bedroom/2 bathroom home will have a beautiful board & batten, stone face exterior, solid surface kitchen island, white soft-close custom cabinetry, LVP flooring throughout, and fully finished and heated garage. This home has in-floor heat along with three ductless mini-splits (with ultra efficient air conditioning along with heat pumps). Seller offering \$5,000 appliance credit at closing. Estimated completion is March 2024.