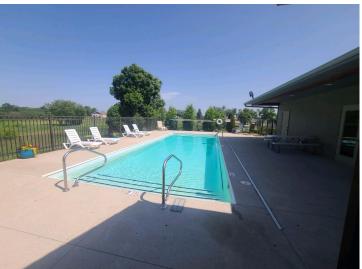

### **Description:**

Beautiful, soon to be completed, home in "Sunrise on Little Floyd" development. Boat slip on Little Floyd, an outdoor heated pool, clubhouse with bathrooms, lawn care, snow removal included in a \$80 monthly HOA fee. This ONE LEVEL, 3 bedroom/2 bathroom home will have a beautiful board & batten, stone face exterior, solid surface kitchen island, white soft-close custom cabinetry, LVP flooring throughout, and fully finished and heated garage. This home has in-floor heat along with three ductless mini-splits (with ultra efficient air conditioning along with heat pumps). Seller offering \$5,000 appliance credit at closing. Estimated completion is March 2024.