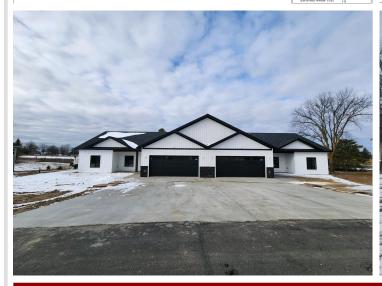

MLS 6489548 Lake Home

\$445,000

1,612 sq ft 3 bedrooms 2 baths

20633 County Highway 21 Detroit Lakes MN 56501

Waterfront: Little Floyd

Status: Active

### **Description:**

Beautiful, soon to be completed, home in "Sunrise on Little Floyd" development. Boat slip on Little Floyd, an outdoor heated pool, clubhouse with bathrooms, lawn care, snow removal included in a \$80 monthly HOA fee. This ONE LEVEL, 3 bedroom/2 bathroom home will have a beautiful board & batten, stone face exterior, solid surface kitchen island, white soft-close custom cabinetry, LVP flooring throughout, and fully finished and heated garage. This home has in-floor heat along with three ductless mini-splits (with ultra efficient air conditioning along with heat pumps). Seller offering \$5,000 appliance credit at closing. Estimated completion is March 2024.